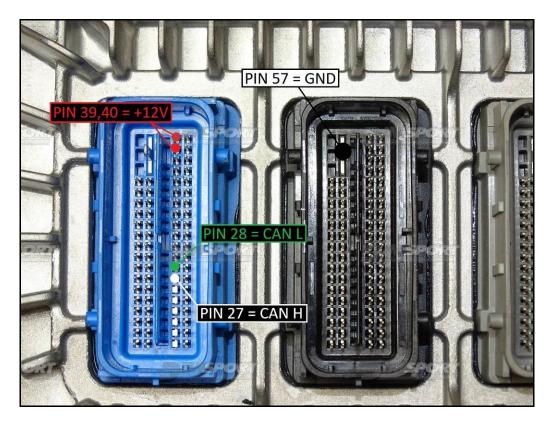

|
| RED              | POWER BATTERY                   |
| ARANCIO          | POSITIVO SOTTO QUADRO           |
| ORANGE           | POWER SWITCH ON                 |
| NERO             | MASSA                           |
| BLACK            | GND                             |
| GIALLO<br>YELLOW | KLINE                           |
| VERDE<br>GREEN   | CAN LOW                         |
| BIANCO<br>WHYTE  | CAN HIGH                        |
| GRIGIO           | POL4                            |
| GREY             | BOOT                            |
| BLU              | POL5                            |
| BLUE             | CNF1                            |
|                  | TENSIONE PROG.<br>PROG. VOLTAGE |
| MARRONE<br>GREY  | RESET                           |



## **ECU CONNECTOR**