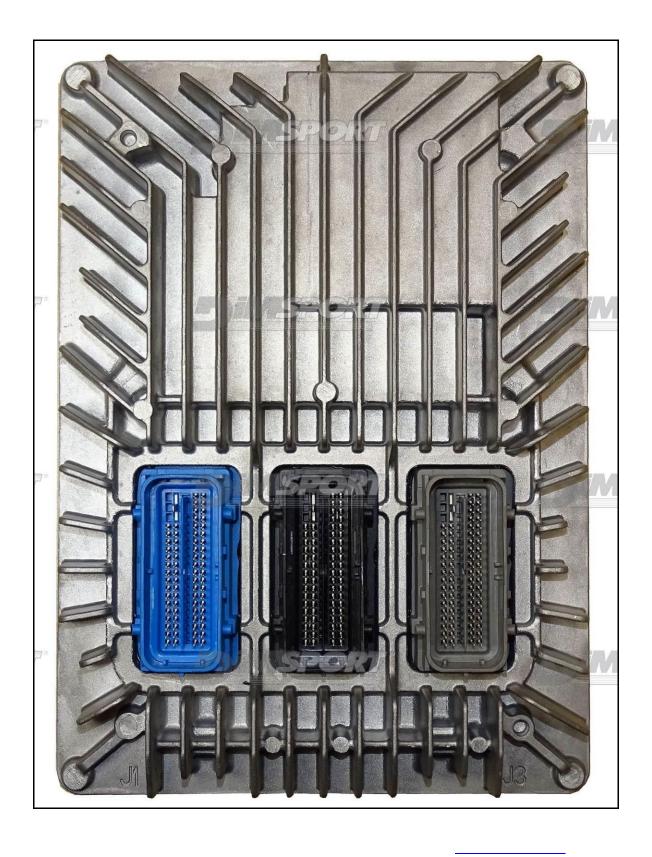

# plugin 1713-1745



### DELCO E39 E39A IROM MPC5566 BENCH GM



### DELCO E39 E39A IROM MPC5566 BENCH GM



### DELCO E39 E39A IROM MPC5566 BENCH GM

### **DIRECT CONNECTION**

For the connection use the cable F32GN037C/D connected to the ECU. Make sure that the POWER led (red) on Trasdata is ON.

| COLORE FILO      | DESCRIZIONE                     |
|------------------|---------------------------------|
| WIRE COLOUR      | DESCRIPTION                     |
| ROSSO            | POSITIVO DIRETTO                |
| RED              | POWER BATTERY                   |
| ARANCIO          | POSITIVO SOTTO QUADRO           |
| ORANGE           | POWER SWITCH ON                 |
| NERO             | MASSA                           |
| BLACK            | GND                             |
| GIALLO<br>YELLOW | KLI