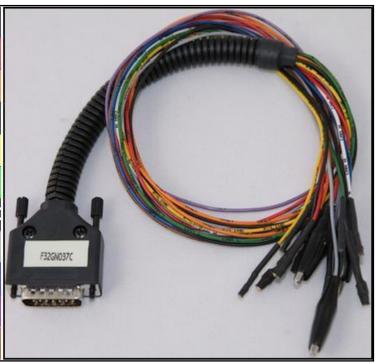

### **DIRECT CONNECTION**

For the connection use the cable F32GN037C/D connected to the ECU. Make sure that the POWER led (red) on Trasdata is ON.

| COLORE FILO      | DESCRIZIONE                     |
|------------------|---------------------------------|
| WIRE COLOUR      | DESCRIPTION                     |
| ROSSO            | POSITIVO DIRETTO                |
| RED              | POWER BATTERY                   |
| ARANCIO          | POSITIVO SOTTO QUADRO           |
| ORANGE           | POWER SWITCH ON                 |
| NERO             | MASSA                           |
| BLACK            | GND                             |
| GIALLO<br>YELLOW | KLINE                           |
| VERDE<br>GREEN   | CAN LOW                         |
| BIANCO<br>WHYTE  | CAN HIGH                        |
| GRIGIO           | POL4                            |
| GREY             | BOOT                            |
| BLU              | POL5                            |
| BLUE             | CNF1                            |
|                  | TENSIONE PROG.<br>PROG. VOLTAGE |
| MARRONE<br>GREY  | RESET                           |