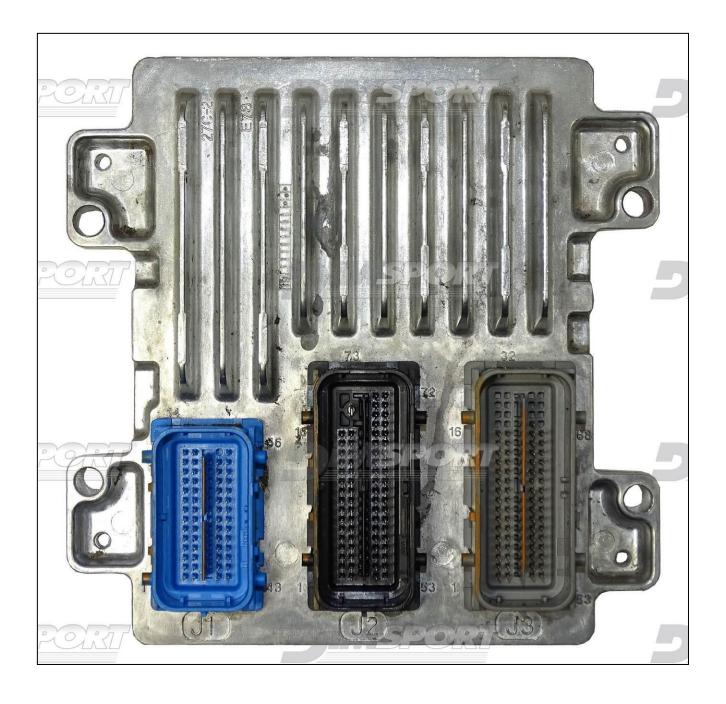

## DELCO E78 IROM MPC5566 BENCH GM

# plugin 1707



#### DELCO E78 IROM MPC5566 BENCH GM



#### DELCO E78 IROM MPC5566 BENCH GM

#### **DIRECT CONNECTION**

For the connection use the cable F32GN037C/D connected to the ECU. Make sure that the POWER led (red) on Trasdata is ON.

| COLORE FILO      | DESCRIZIONE           |
|------------------|-----------------------|
| WIRE COLOUR      | DESCRIPTION           |
| ROSSO            | POSITIVO DIRETTO      |
| RED              | POWER BATTERY         |
| ARANCIO          | POSITIVO SOTTO QUADRO |
| ORANGE           | POWER SWITCH ON       |
| NERO             | MASSA                 |
| BLACK            | GND                   |
| GIALLO<br>YELLOW | KLINE                 |
| VERDE<br>GREEN   | CAN LOW               |
| BIANCO<br>WHYTE  | CAN HIGH              |
| GRIGIO           | POL4