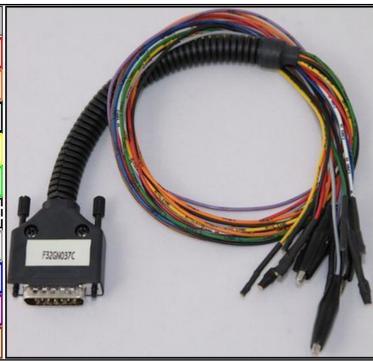

#### **DIRECT CONNECTION**

For the connection use the cable F32GN037C/D connected to the ECU. Make sure that the POWER led (red) on Trasdata is ON.

| COLORE FILO      | DESCRIZIONE           |
|------------------|-----------------------|
| WIRE COLOUR      | DESCRIPTION           |
| ROSSO            | POSITIVO DIRETTO      |
| RED              | POWER BATTERY         |
| ARANCIO          | POSITIVO SOTTO QUADRO |
| ORANGE           | POWER SWITCH ON       |
| NERO             | MASSA                 |
| BLACK            | GND                   |
| GIALLO<br>YELLOW | KLINE                 |
| VERDE<br>GREEN   | CAN LOW               |
| BIANCO<br>WHYTE  | CAN HIGH              |
| GRIGIO           | POL4                  |
| GREY             | BOOT                  |
| BLU              | POL5                  |
| BLUE             | CNF1                  |
| VIOLA/GR         | IGIO TENSIONE PROG.   |
| PURPLE/G         | REY PROG. VOLTAGE     |
| MARRONE<br>GREY  | RESET                 |