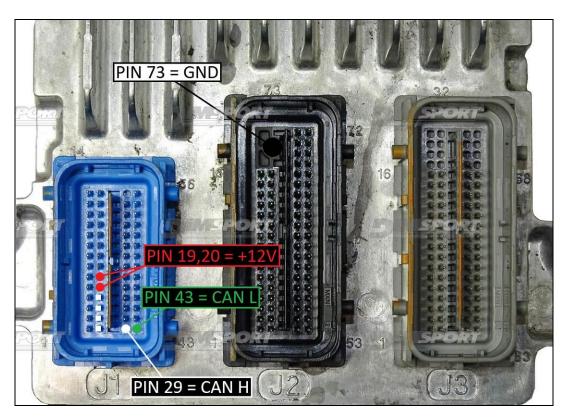

-------|
| WIRE COLOUR      | DESCRIPTION           |
| ROSSO            | POSITIVO DIRETTO      |
| RED              | POWER BATTERY         |
| ARANCIO          | POSITIVO SOTTO QUADRO |
| ORANGE           | POWER SWITCH ON       |
| NERO             | MASSA                 |
| BLACK            | GND                   |
| GIALLO<br>YELLOW | KLINE                 |
| VERDE<br>GREEN   | CAN LOW               |
| BIANCO<br>WHYTE  | CAN HIGH              |
| GRIGIO           | POL4                  |
| GREY             | BOOT                  |
| BLU              | POL5                  |
| BLUE             | CNF1                  |
| VIOLA/GR         | IGIO TENSIONE PROG.   |
| PURPLE/G         | REY PROG. VOLTAGE     |
| MARRONE<br>GREY  | RESET                 |



### **ECU CONNECTOR**