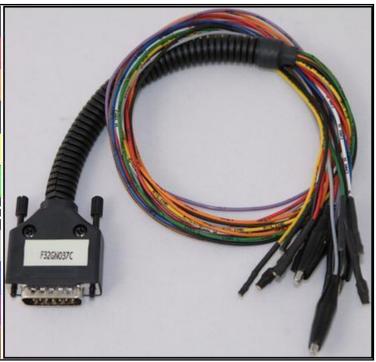

#### **DIRECT CONNECTION**

For the connection use the cable F32GN037C/D connected to the ECU. Make sure that the POWER led (red) on Trasdata is ON

| COLORE FILO      | DESCRIZIONE                     |
|------------------|---------------------------------|
| WIRE COLOUR      | DESCRIPTION                     |
| ROSSO            | POSITIVO DIRETTO                |
| RED              | POWER BATTERY                   |
| ARANCIO          | POSITIVO SOTTO QUADRO           |
| ORANGE           | POWER SWITCH ON                 |
| NERO             | MASSA                           |
| BLACK            | GND                             |
| GIALLO<br>YELLOW | KLINE                           |
| VERDE<br>GREEN   | CAN LOW                         |
| BIANCO<br>WHYTE  | CAN HIGH                        |
| GRIGIO           | POL4                            |
| GREY             | BOOT                            |
| BLU              | POL5                            |
| BLUE             | CNF1                            |
|                  | TENSIONE PROG.<br>PROG. VOLTAGE |
| MARRONE<br>GREY  | RESET                           |