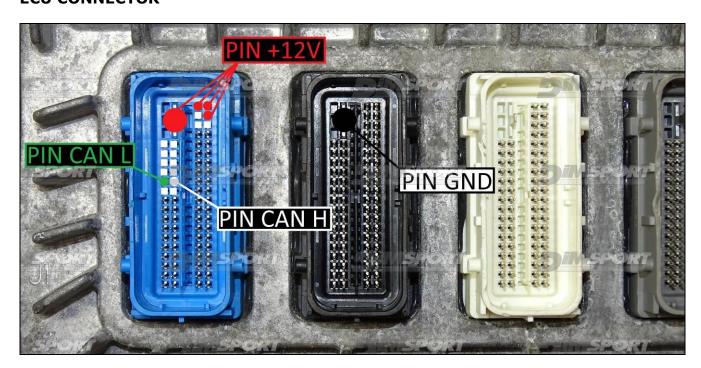

|
| RED              | POWER BATTERY                   |
| ARANCIO          | POSITIVO SOTTO QUADRO           |
| ORANGE           | POWER SWITCH ON                 |
| NERO             | MASSA                           |
| BLACK            | GND                             |
| GIALLO<br>YELLOW | KLINE                           |
| VERDE<br>GREEN   | CAN LOW                         |
| BIANCO<br>WHYTE  | CAN HIGH                        |
| GRIGIO           | POL4                            |
| GREY             | BOOT                            |
| BLU              | POL5                            |
| BLUE             | CNF1                            |
|                  | TENSIONE PROG.<br>PROG. VOLTAGE |
| MARRONE<br>GREY  | RESET                           |



## **ECU CONNECTOR**