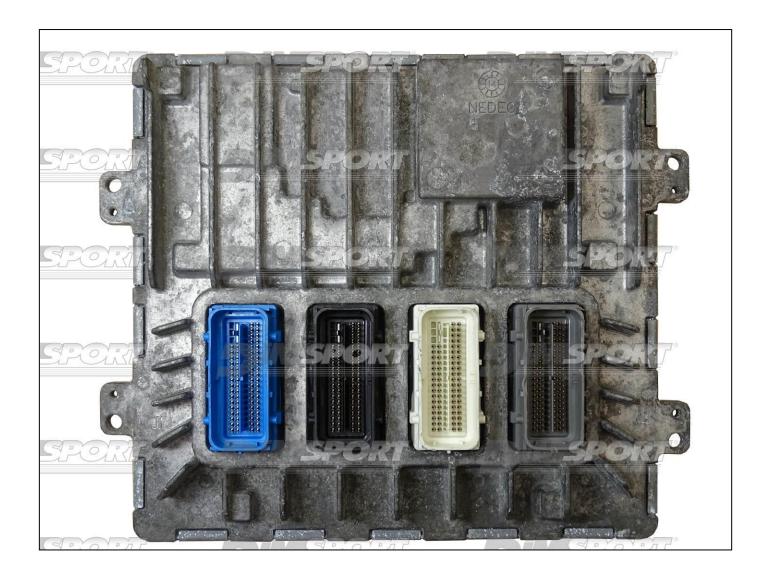

## DELCO E81 IROM MPC5676 BENCH GM

# plugin 1706



## DELCO E81 IROM MPC5676 BENCH GM



### DELCO E81 IROM MPC5676 BENCH GM

#### **DIRECT CONNECTION**

For the connection use the cable F32GN037C/D connected to the ECU. Make sure that the POWER led (red) on Trasdata is ON

| COLORE FILO      | DESCRIZIONE                     |
|------------------|---------------------------------|
| WIRE COLOUR      | DESCRIPTION                     |
| ROSSO            | POSITIVO DIRETTO                |
| RED              | POWER BATTERY                   |
| ARANCIO          | POSITIVO SOTTO QUADRO           |
| ORANGE           | POWER SWITCH ON                 |
| NERO             | MASSA                           |
| BLACK            | GND                             |
| GIALLO<br>YELLOW | KLINE                           |
| VERDE<br>GREEN   | CAN