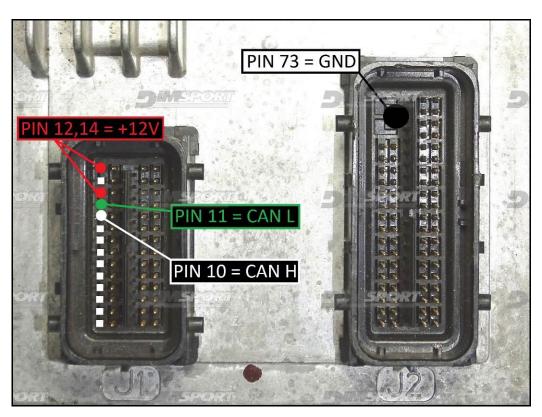

----------------------|---------------------------------------|
| ROSSO<br>RED               | POSITIVO DIRETTO<br>POWER BATTERY     |
| ARANCIO<br>ORANGE          | POSITIVO SOTTO QUADRO POWER SWITCH ON |
| NERO<br>BLACK              | MASSA<br>GND                          |
| GIALLO<br>YELLOW           | KLINE                                 |
| VERDE<br>GREEN             | CAN LOW                               |
| BIANCO<br>WHYTE            | CAN HIGH                              |
| GRIGIO<br>GREY             | POL4<br>BOOT                          |
| BLU<br>BLUE                | POL5<br>CNF1                          |
|                            | IO TENSIONE PROG.<br>Y PROG. VOLTAGE  |
| MARRONE<br>GREY            | RESET                                 |



### **ECU CONNECTOR**