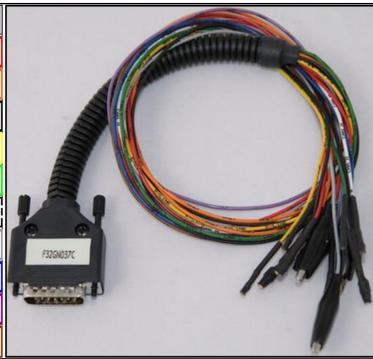

#### **DIRECT CONNECTION**

For the connection use the cable F32GN037C/D connected to the ECU. Make sure that the POWER led (red) on Trasdata is ON.

| COLORE FILO<br>WIRE COLOUR | DESCRIZIONE<br>DESCRIPTION            |
|----------------------------|---------------------------------------|
| ROSSO<br>RED               | POSITIVO DIRETTO<br>POWER BATTERY     |
| ARANCIO<br>ORANGE          | POSITIVO SOTTO QUADRO POWER SWITCH ON |
| NERO<br>BLACK              | MASSA<br>GND                          |
| GIALLO<br>YELLOW           | KLINE                                 |
| VERDE<br>GREEN             | CAN LOW                               |
| BIANCO<br>WHYTE            | CAN HIGH                              |
| GRIGIO<br>GREY             | POL4<br>BOOT                          |
| BLU<br>BLUE                | POL5<br>CNF1                          |
|                            | IO TENSIONE PROG.<br>Y PROG. VOLTAGE  |
| MARRONE<br>GREY            | RESET                                 |