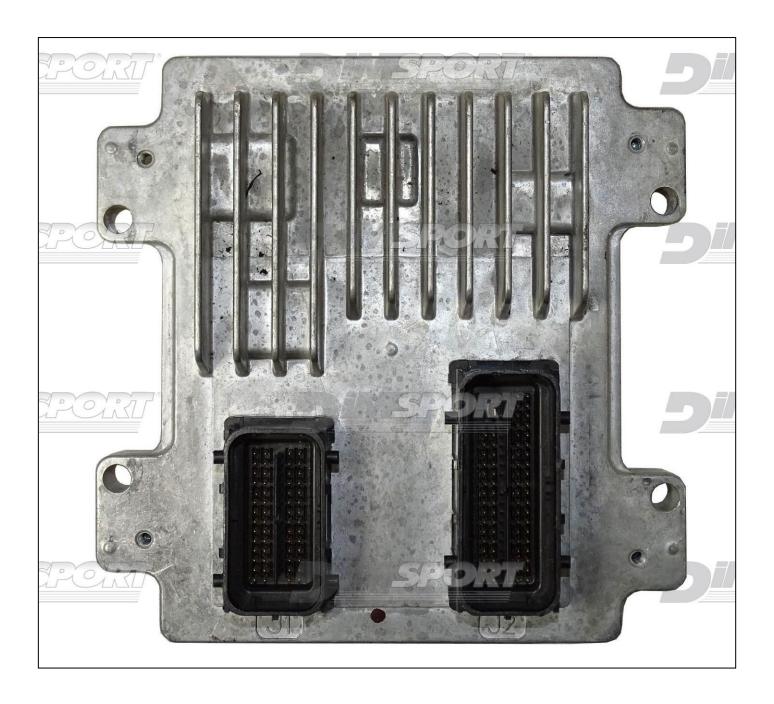

## DELCO E83 IROM MPC5565 BENCH GM

# plugin 1698



## DELCO E83 IROM MPC5565 BENCH GM



#### DELCO E83 IROM MPC5565 BENCH GM

#### **DIRECT CONNECTION**

For the connection use the cable F32GN037C/D connected to the ECU. Make sure that the POWER led (red) on Trasdata is ON.

| COLORE FILO<br>WIRE COLOUR | DESCRIZIONE<br>DESCRIPTION            |
|----------------------------|---------------------------------------|
| ROSSO<br>RED               | POSITIVO DIRETTO<br>POWER BATTERY     |
| ARANCIO<br>ORANGE          | POSITIVO SOTTO QUADRO POWER SWITCH ON |
| NERO<br>BLACK              | MASSA<br>GND                          |
| GIALLO<br>YELLOW           | KLINE                                 |
| VERDE<br>GREEN             | CAN LOW                               |
| BIANCO<br>WHYTE            | CAN HIGH                              |
| GR