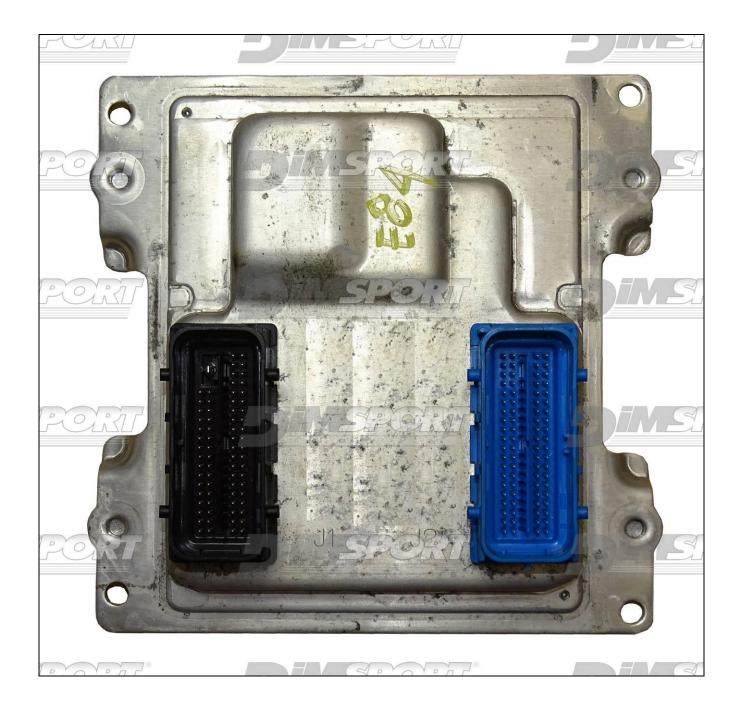

## DELCO E84 IROM MPC5676 BENCH GM

## plugin 1712



DELCO E84 IROM MPC5676 BENCH GM



## **DIRECT CONNECTION**

For the connection use the cable F32GN037C/D connected to the ECU. Make sure that the POWER led (red) on Trasdata is ON.

| COLORE FILO<br>WIRE COLOUR | DESCRIZIONE<br>DESCRIPTION               |                    |
|----------------------------|------------------------------------------|--------------------|
| ROSSO<br>RED               | POSITIVO DIRETTO<br>POWER BATTERY        |                    |
| ARANCIO<br>ORANGE          | POSITIVO SOTTO QUADRO<br>POWER SWITCH ON |                    |
| NERO<br>BLACK              | MASSA<br>GND                             |                    |
| GIALLO                     | KLINE                                    |                    |
| VERDE<br>GREEN             | CAN LOW