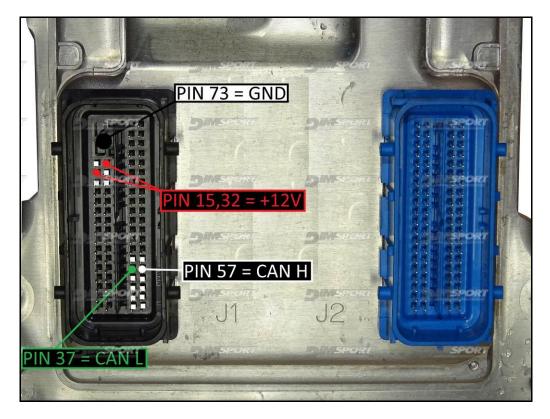

|
| NERO<br>BLACK              | MASSA<br>GND                             |                    |
| GIALLO                     | KLINE                                    |                    |
| VERDE<br>GREEN             | CAN LOW                                  |                    |
| BIANCO                     | CAN HIGH                                 |                    |
| GRIGIO<br>GREY             | POL4<br>BOOT                             | F32GW037C          |
| BLU<br>BLUE                | POL5<br>CNF1                             | Parameters (Start) |
| VIOLA/GRIGI                | PROG. VOLTAGE                            | CHANNES            |
| MARRONE<br>GREY            | RESET                                    |                    |

## ECU CONNECTOR