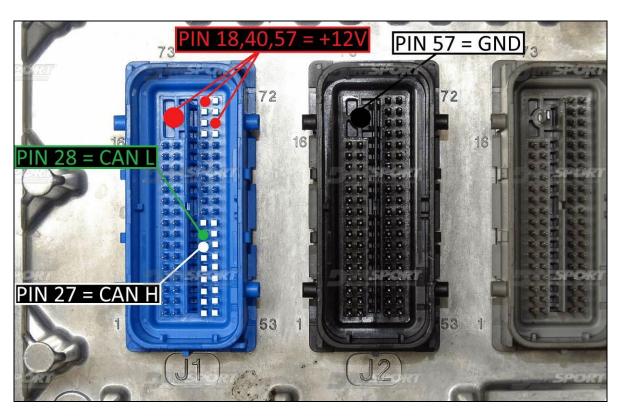

#### **DIRECT CONNECTION**

For the connection use the cable F32GN037C/D connected to the ECU. Make sure that the POWER led (red) on Trasdata is ON.

| COLORE FILO       | DESCRIZIONE                           |
|-------------------|---------------------------------------|
| WIRE COLOUR       | DESCRIPTION                           |
| ROSSO             | POSITIVO DIRETTO                      |
| RED               | POWER BATTERY                         |
| ARANCIO<br>ORANGE | POSITIVO SOTTO QUADRO POWER SWITCH ON |
| NERO              | MASSA                                 |
| BLACK             | GND                                   |
| GIALLO<br>YELLOW  | KLINE                                 |
| VERDE<br>GREEN    | CAN LOW                               |
| BIANCO<br>WHYTE   | CAN HIGH                              |
| GRIGIO            | POL4                                  |
| GREY              | BOOT                                  |
| BLU               | POL5                                  |
| BLUE              | CNF1                                  |
| VIOLA/GRIO        | GIO TENSIONE PROG.                    |
| PURPLE/GR         | EY PROG. VOLTAGE                      |
| MARRONE<br>GREY   | RESET                                 |

### **ECU CONNECTOR**