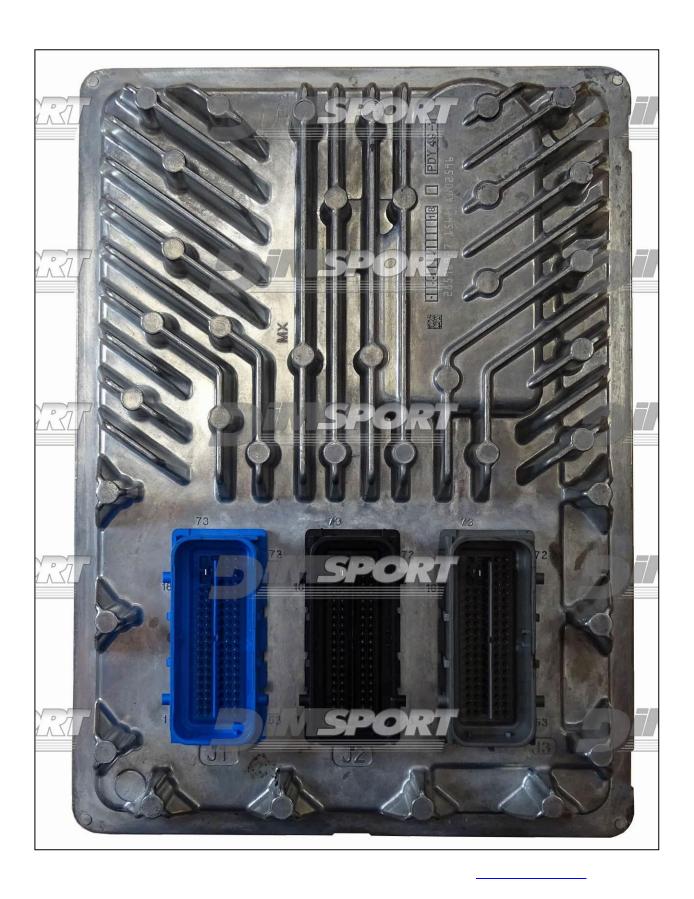

## DELCO E92 IROM MPC5674 BENCH GM

# plugin 1752



#### DELCO E92 IROM MPC5674 BENCH GM



#### DELCO E92 IROM MPC5674 BENCH GM

#### **DIRECT CONNECTION**

For the connection use the cable F32GN037C/D connected to the ECU. Make sure that the POWER led (red) on Trasdata is ON.

| COLORE FILO       | DESCRIZIONE                           |
|-------------------|---------------------------------------|
| WIRE COLOUR       | DESCRIPTION                           |
| ROSSO             | POSITIVO DIRETTO                      |
| RED               | POWER BATTERY                         |
| ARANCIO<br>ORANGE | POSITIVO SOTTO QUADRO POWER SWITCH ON |
| NERO              | MASSA                                 |
| BLACK             | GND                                   |
| GIALLO<br>YELLOW  | KLINE                                 |
| VERDE<br>G