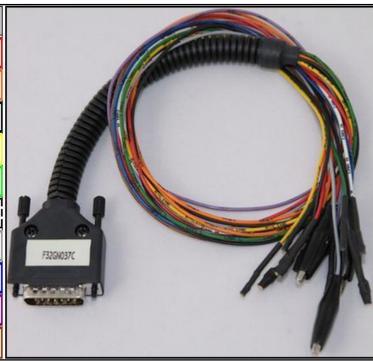

#### **DIRECT CONNECTION**

For the connection use the cable F32GN037C/D connected to the ECU. Make sure that the POWER led (red) on Trasdata is ON.

| COLORE FILO       | DESCRIZIONE                           |
|-------------------|---------------------------------------|
| WIRE COLOUR       | DESCRIPTION                           |
| ROSSO             | POSITIVO DIRETTO                      |
| RED               | POWER BATTERY                         |
| ARANCIO<br>ORANGE | POSITIVO SOTTO QUADRO POWER SWITCH ON |
| NERO              | MASSA                                 |
| BLACK             | GND                                   |
| GIALLO<br>YELLOW  | KLINE                                 |
| VERDE<br>GREEN    | CAN LOW                               |
| BIANCO<br>WHYTE   | CAN HIGH                              |
| GRIGIO            | POL4                                  |
| GREY              | BOOT                                  |
| BLU               | POL5                                  |
| BLUE              | CNF1                                  |
| VIOLA/GRIO        | GIO TENSIONE PROG.                    |
| PURPLE/GR         | EY PROG. VOLTAGE                      |
| MARRONE<br>GREY   | RESET                                 |