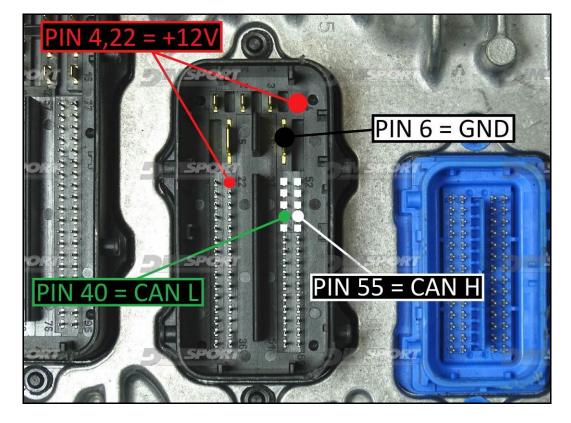

## **DIRECT CONNECTION**

For the connection use the cable F32GN037C/D connected to the ECU. Make sure that the POWER led (red) on Trasdata is ON.

| COLORE FILO<br>WIRE COLOUR | DESCRIZIONE<br>DESCRIPTION               |           |
|----------------------------|------------------------------------------|-----------|
| ROSSO<br>RED               | POSITIVO DIRETTO<br>POWER BATTERY        |           |
| ARANCIO<br>ORANGE          | POSITIVO SOTTO QUADRO<br>POWER SWITCH ON |           |
| NERO<br>BLACK              | MASSA<br>GND                             |           |
| GIALLO                     | KLINE                                    |           |
| VERDE<br>GREEN             | CAN LOW                                  |           |
| BIANCO                     | CAN HIGH                                 |           |
| GRIGIO<br>GREY             | POL4<br>BOOT                             | F32QH037C |
| BLU<br>BLUE                | POL5<br>CNF1                             | Passant I |
| VIOLA/GRIGI                | D TENSIONE PROG.<br>PROG. VOLTAGE        | CHANNES   |
| MARRONE<br>GREY            | RESET                                    |           |

## ECU CONNECTOR