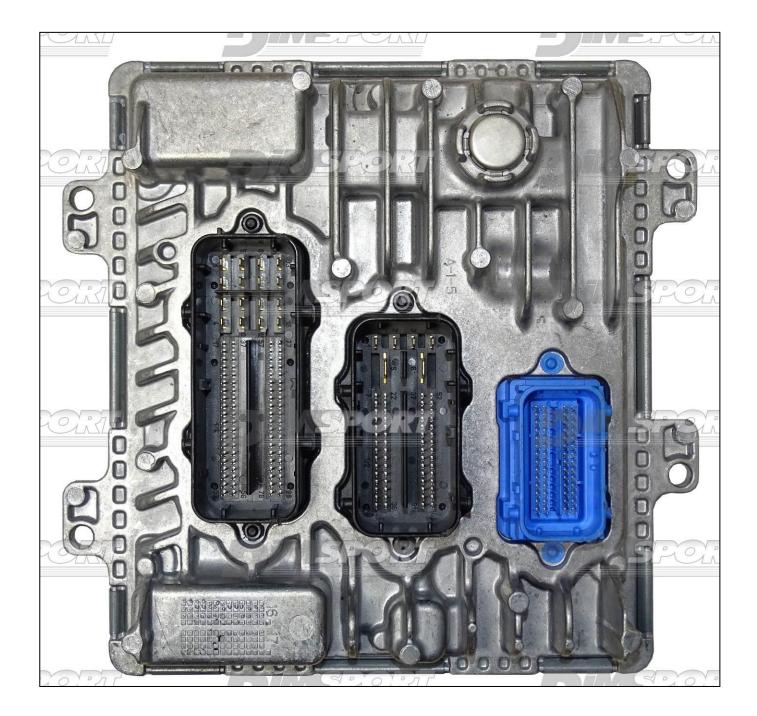

## DELCO E98 IROM MPC5674 BENCH GM

## plugin 1705



DELCO E98 IROM MPC5674 BENCH GM



## **DIRECT CONNECTION**

For the connection use the cable F32GN037C/D connected to the ECU. Make sure that the POWER led (red) on Trasdata is ON.

| COLORE FILO<br>WIRE COLOUR | DESCRIZIONE<br>DESCRIPTION               |           |
|----------------------------|------------------------------------------|-----------|
| ROSSO<br>RED               | POSITIVO DIRETTO<br>POWER BATTERY        |           |
| ARANCIO<br>ORANGE          | POSITIVO SOTTO QUADRO<br>POWER SWITCH ON |           |
| NERO<br>BLACK              | MASSA<br>GND                             |           |
| GIALLO                     | KLINE                                    |           |
| VERDE<br>GREEN             | CAN LOW                                  |           |
| BIANCO