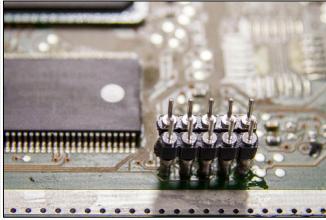

### **DIMA CONNECTION**

Use the DIMA adapter F34DM002.

The following picture of the DIMA connection is merely indicative.