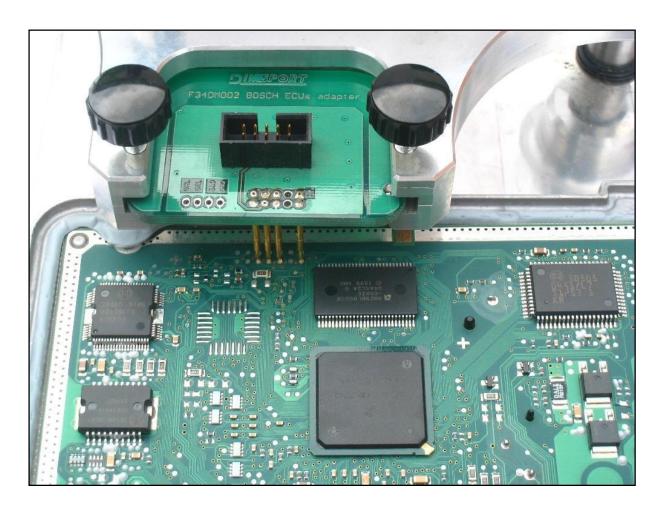

### **DIMA CONNECTION**

Use the DIMA adapter F34DM002.

The following picture of the DIMA connection is merely indicative.