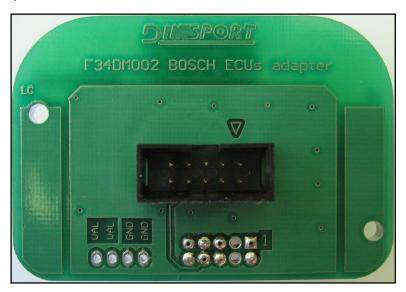

### **DIMA CONNECTION**

Use the DIMA adapter F34DM002.

The following picture of the DIMA connection is merely indicative.