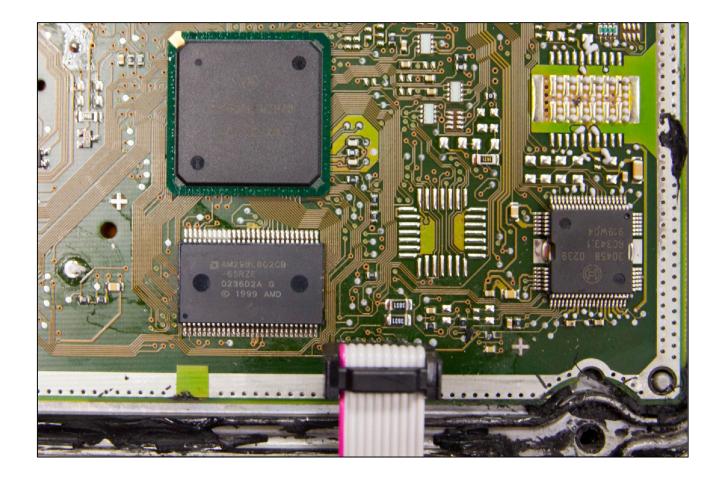

#### **DIRECT CONNECTION**

Among the 14 pads you will use only the first 10's from the left, solder the guiding pin strips in which you will place the strips otherwise you can solder directly the strips.

Place the ECU with the connector upwards and connect the flat cable F34NTF01 on the strips having care to place the violet wire on the left side.

The following pictures are merely indicative.