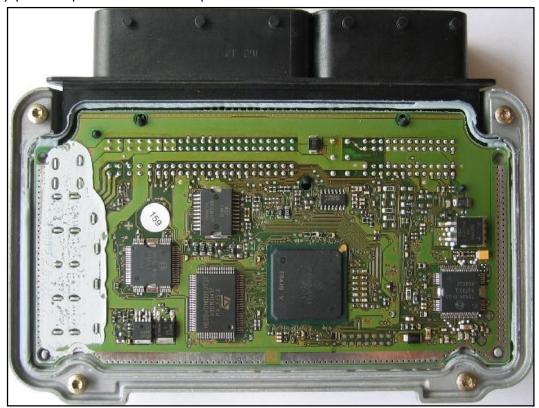

# BOSCH BMSK BMW

# plugin 136

The lay-by pins are placed in the lower part of the ECU.





## **BOSCH BMSK BMW**

#### **DIRECT CONNECTION**

Among the 14 pads you will use only the first 10's from the left, solder the guiding pin strips in which you will place the strips otherwise you can solder directly the strips.

Place the ECU with the connector upwards and connect the flat cable F34NTF01 on the strips having care to place the violet wire on the left side.

The following pictures are merely indicative.







### **BOSCH BMSK BMW**

### **DIMA CONNECTION**

Use the DIMA adapter F34DM002.



The following picture of the DIMA connection is merely indicative.