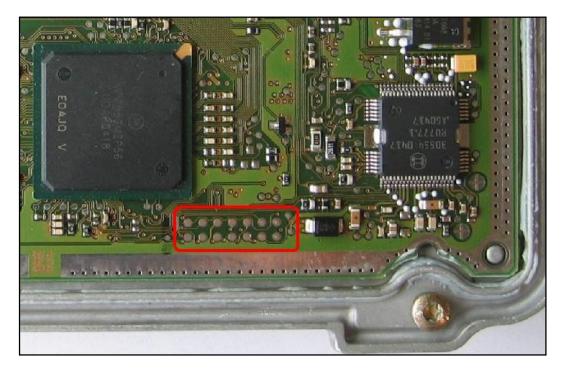

#### **DIRECT CONNECTION**

Among the 14 pads you will use only the first 10's from the left, solder the guiding pin strips in which you will place the strips otherwise you can solder directly the strips.