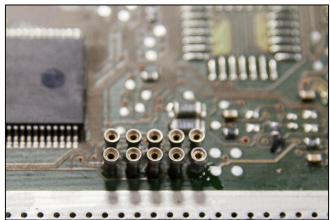

#### **DIRECT CONNECTION**

Among the 14 pads you will use only the first 10's from the left, solder the guiding pin strips in which you will place the strips otherwise you can solder directly the strips.

Place the ECU with the connector upwards and connect the flat cable F34NTF01 on the strips having care to place the violet wire on the left side.

The following pictures are merely indicative.