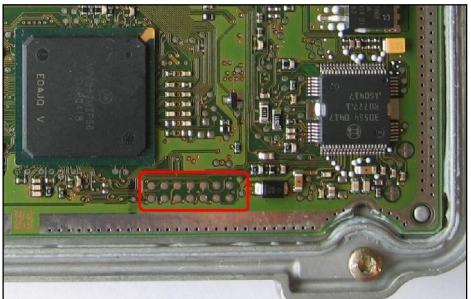

### BOSCH BMSK ME9+ BMW

#### DIRECT CONNECTION

Among the 14 pads you will use only the first 10's from the left, solder the guiding pin strips in which you will place the strips otherwise you can solder directly the strips. Place the ECU with the connector upwards and connect the flat cable F34NTF01 on the strips having care to place the violet wire on the left side.