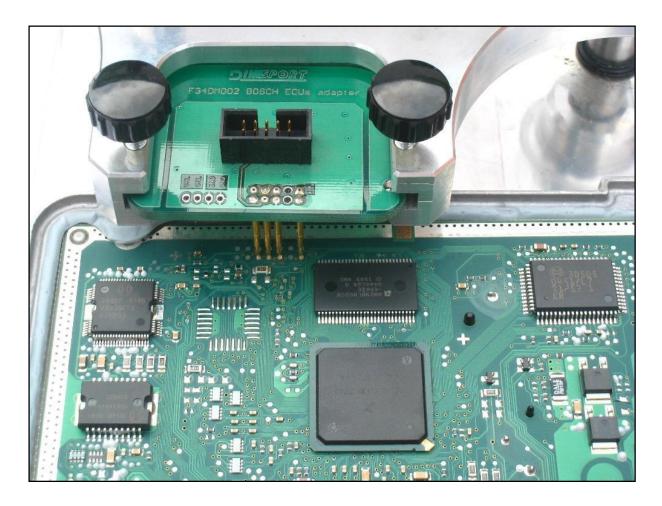

## BOSCH BMSK ME9+ BMW

### **DIMA CONNECTION**

Use the DIMA adapter F34DM002.

The following picture of the DIMA connection is merely indicative.