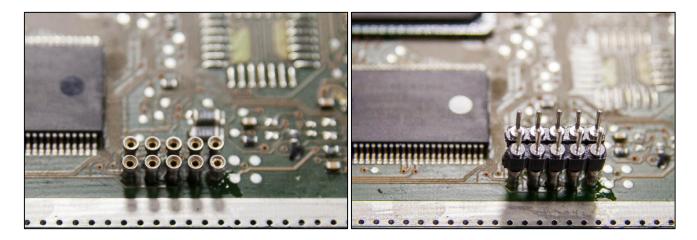

#### DIRECT CONNECTION

Among the 14 pads you will use only the first 10's from the left, solder the guiding pin strips in which you will place the strips otherwise you can solder directly the strips. Place the ECU with the connector upwards and connect the flat cable F34NTF01 on the strips having care to place the violet wire on the left side.

The following pictures are merely indicative.