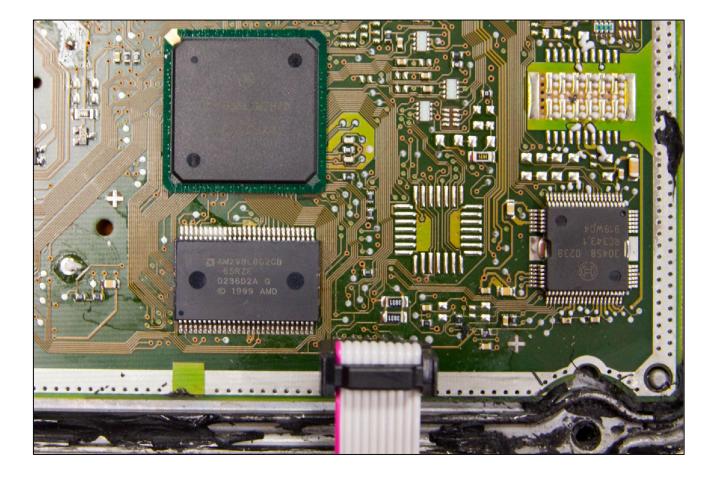

## BOSCH BMSK ME9+ BMW

### **DIMA CONNECTION**

Use the DIMA adapter F34DM002.

The following picture of the DIMA connection is merely indicative.