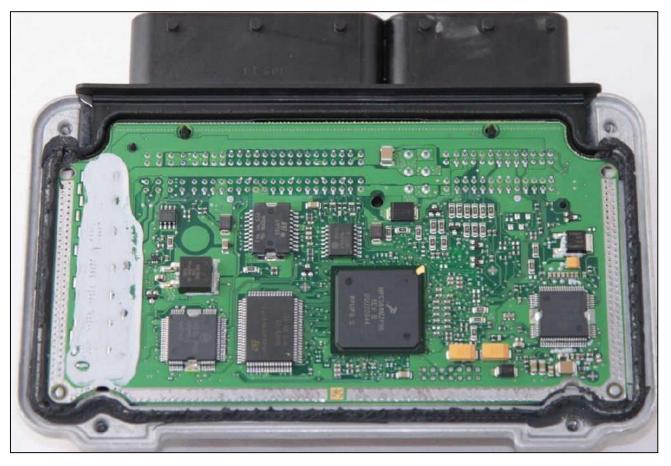

# BOSCH BMSK ME9+ BMW

### plugin **188**

The lay-by pins are placed in the lower part of the ECU.

The following picture is merely indicative.