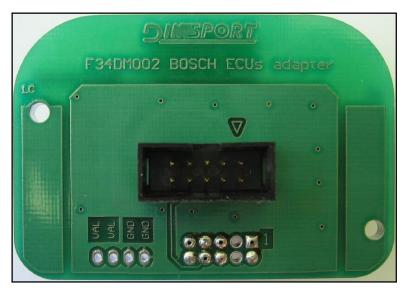

## BOSCH BMSK ME9+ BMW

### **DIMA CONNECTION**

Use the DIMA adapter F34DM002.

The following picture of the DIMA connection is merely indicative.