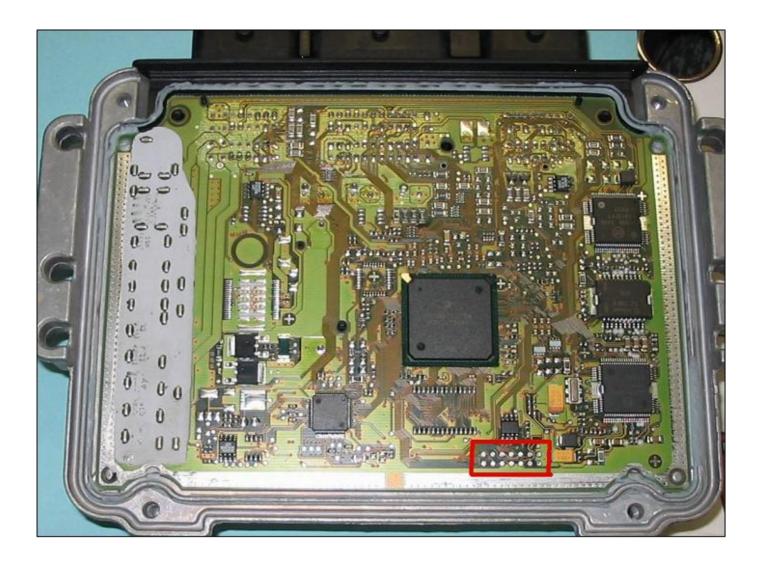

# BOSCH EDC16+ 001

plugin ALL EDC16+
The lay-by pins are placed in the lower part of the ECU.

### **DIRECT CONNECTION**

Among the 14 pads you will use only the first 10's from the left, solder the guiding pin strips in which you will place the strips otherwise you can solder directly the strips. Place the ECU with the connector upwards and connect the flat cable F34NTF01 on the strips having care to place the violet wire on the left side.