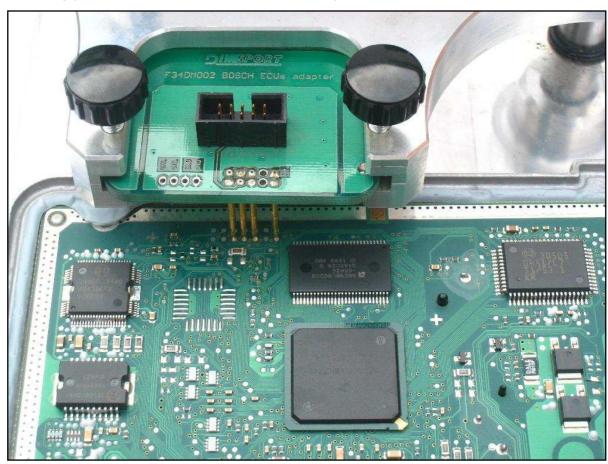

# BOSCH EDC16+ 001

## **DIMA CONNECTION**

Use the DIMA adapter F34DM002.

The following picture of the DIMA connection is merely indicative.