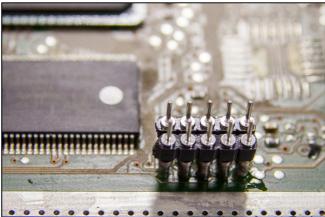

## **DIMA CONNECTION**

Use the DIMA adapter F34DM002.

The following picture of the DIMA connection is merely indicative.