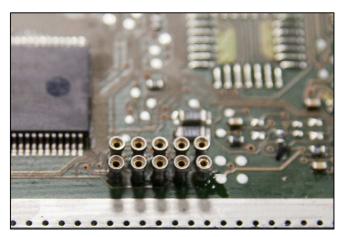

### **DIRECT CONNECTION**

Among the 14 pads you will use only the first 10's from the left, solder the guiding pin strips in which you will place the strips otherwise you can solder directly the strips. Place the ECU with the connector upwards and connect the flat cable F34NTF01 on the strips having care to place the violet wire on the left side.

The following pictures are merely indicative.

The following picture of the DIMA connection is merely indicative.