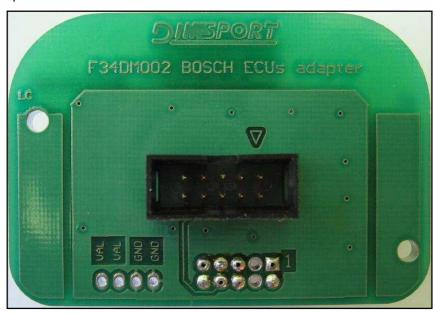

# BOSCH EDC16+ 001

## **DIMA CONNECTION**

Use the DIMA adapter F34DM002.

The following picture of the DIMA connection is merely indicative.