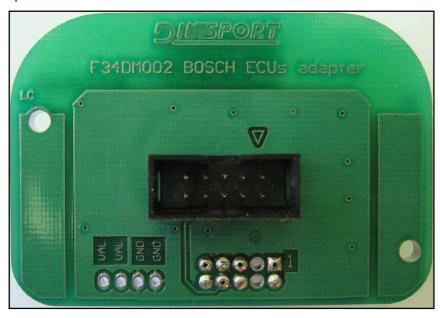

## **DIMA CONNECTION**

Use the DIMA adapter F34DM002.

The following picture of the DIMA connection is merely indicative.