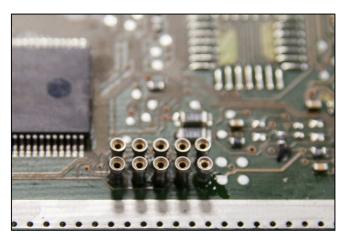

### **DIRECT CONNECTION**

Among the 14 pads you will use only the first 10's from the left, solder the guiding pin strips in which you will place the strips otherwise you can solder directly the strips. Place the ECU with the connector upwards and connect the flat cable F34NTF01 on the strips having care to place the violet wire on the left side.

The following pictures are merely indicative.

The following picture of the DIMA connection is merely indicative.