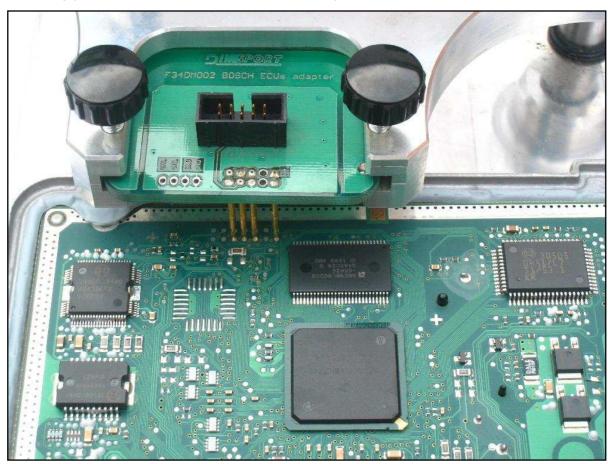

## **DIMA CONNECTION**

Use the DIMA adapter F34DM002.

The following picture of the DIMA connection is merely indicative.