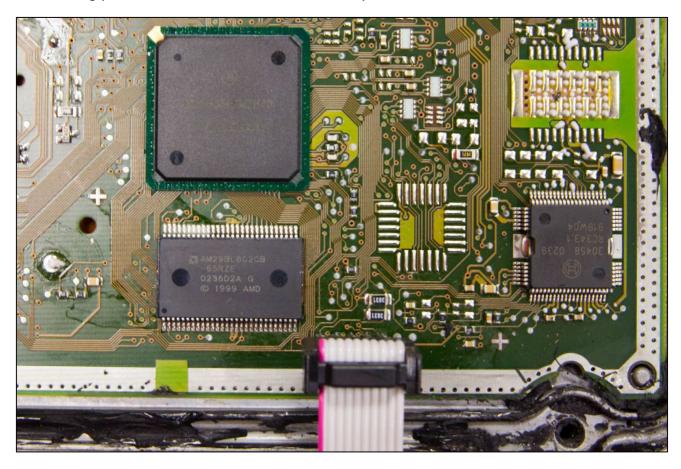

# **BOSCH EDC16**

**plugin EDC16 BOSCH**The lay-by pins are placed in the lower part of the ECU.

### **DIRECT CONNECTION**

Among the 14 pads you will use only the first 10's from the left, solder the guiding pin strips in which you will place the strips otherwise you can solder directly the strips. Place the ECU with the connector upwards and connect the flat cable F34NTF01 on the strips having care to place the violet wire on the left side.

The following pictures are merely indicative.

The following picture of the DIMA connection is merely indicative.