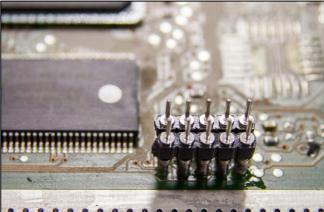

## **DIMA CONNECTION**

Use the DIMA adapter F34DM002.

The following picture of the DIMA connection is merely indicative.