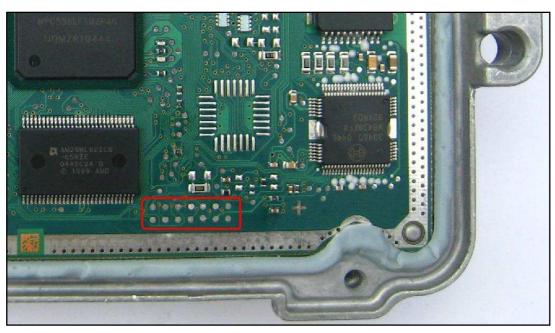

### **DIRECT CONNECTION**

Among the 14 pads you will use only the first 10's from the left, solder the guiding pin strips in which you will place the strips otherwise you can solder directly the strips. Place the ECU with the connector upwards and connect the flat cable F34NTF01 on the strips having care to place the violet wire on the left side.

The following pictures are merely indicative.

The following picture of the DIMA connection is merely indicative.