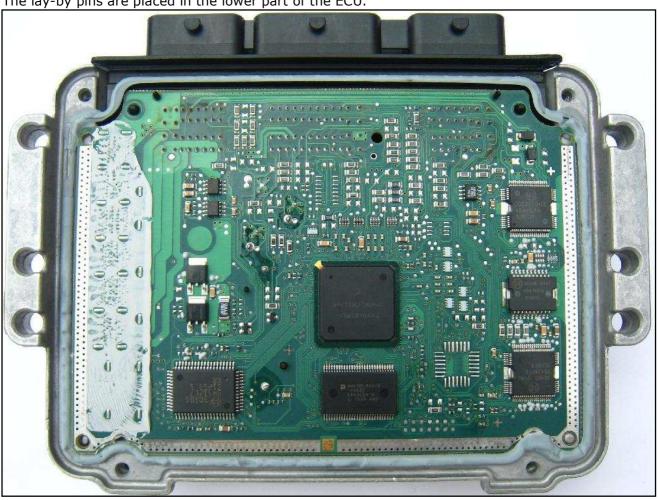

# **BOSCH EDC16**

**plugin EDC16 BOSCH**The lay-by pins are placed in the lower part of the ECU.