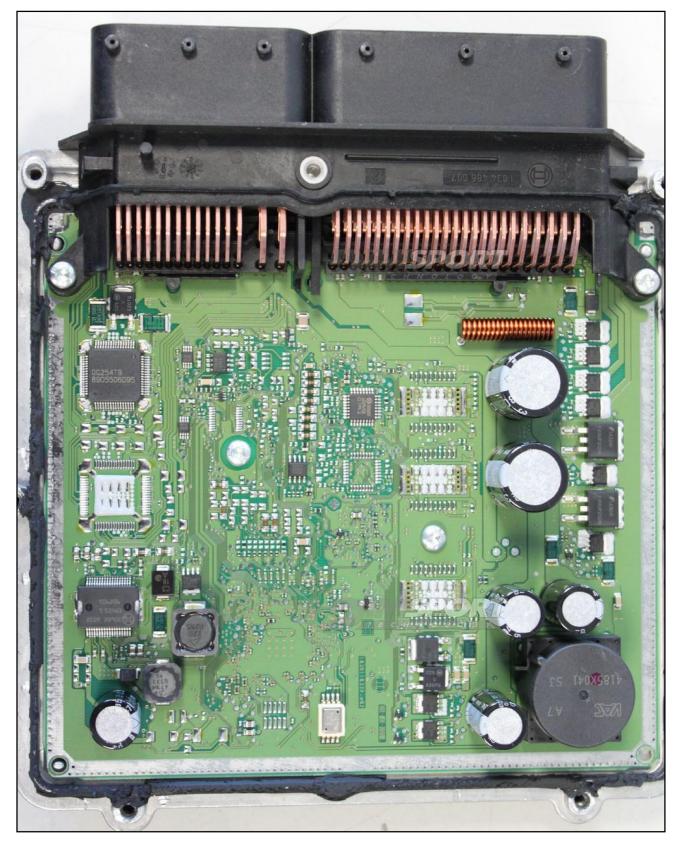

#### **ECU CONNECTOR**

In order to connect to the ECU use the CABLE F32GN037C. Make sure that the POWER led (red) on Trasdata is ON

| COLORE FILO<br>WIRE COLOUR | DESCRIZIONE<br>DESCRIPTION               |           |
|----------------------------|------------------------------------------|-----------|
| ROSSO<br>RED               | POSITIVO DIRETTO<br>POWER BATTERY        |           |
| ARANCIO<br>ORANGE          | POSITIVO SOTTO QUADRO<br>POWER SWITCH ON |           |
| NERO<br>BLACK              | MASSA<br>GND                             |           |
| GIALLO<br>YELLOW           | KLINE                                    |           |
| VERDE<br>GREEN             | CAN LOW                                  |           |
| BIANCO<br>WHITE            | ICAN HIGH                                |           |
| GRIGIO<br>GREY             | POL4<br>BOOT                             | F320/037C |
| BLU<br>BLUE                | POL5<br>CNF1                             |           |
|                            | TENSIONE PROG.<br>PROG. VOLTAGE          | CHANNES . |
| MARRONE<br>BROWN           | RESET                                    |           |