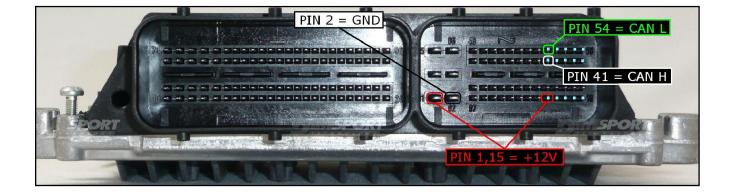

#### **ECU CONNECTOR**

In order to connect to the ECU use the CABLE F32GN037C. Make sure that the POWER led (red) on Trasdata is ON

| COLORE FILO<br>WIRE COLOUR | DESCRIZIONE<br>DESCRIPTION               |           |
|----------------------------|------------------------------------------|-----------|
| ROSSO<br>RED               | POSITIVO DIRETTO<br>POWER BATTERY        |           |
| ARANCIO<br>ORANGE          | POSITIVO SOTTO QUADRO<br>POWER SWITCH ON |           |
| NERO<br>BLACK              | MASSA<br>GND                             |           |
| GIALLO<br>YELLOW           | KLINE                                    |           |
| VERDE<br>GREEN             | CAN LOW                                  |           |
| BIANCO<br>WHITE            | ICAN HIGH                                |           |
| GRIGIO<br>GREY             | POL4<br>BOOT                             | F320/037C |
| BLU<br>BLUE                | POL5<br>CNF1                             |           |
|                            | TENSIONE PROG.<br>PROG. VOLTAGE          | CHANNES . |
| MARRONE<br>BROWN           | RESET                                    |           |