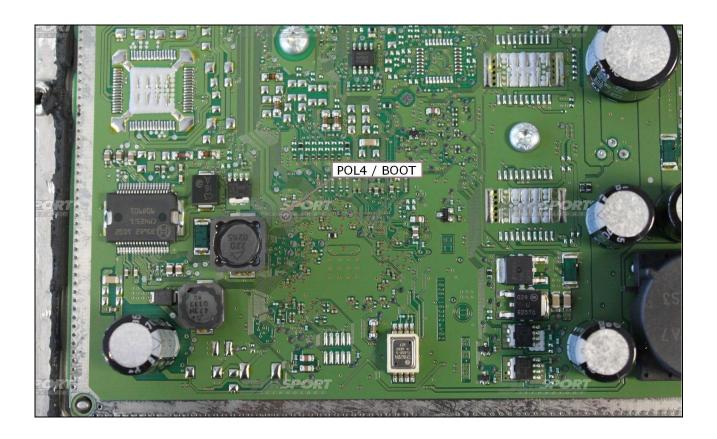

#### **BOOT/POL4 DIRECT CONNECTION**

Connect the GREY wire of the cable F32GN037C as described here below :

| COLORE FILO<br>WIRE COLOUR |                | DESCRIZIONE<br>DESCRIPTION |  |
|----------------------------|----------------|----------------------------|--|
|                            | GRIGIO<br>GREY | POL4<br>BOOT               |  |