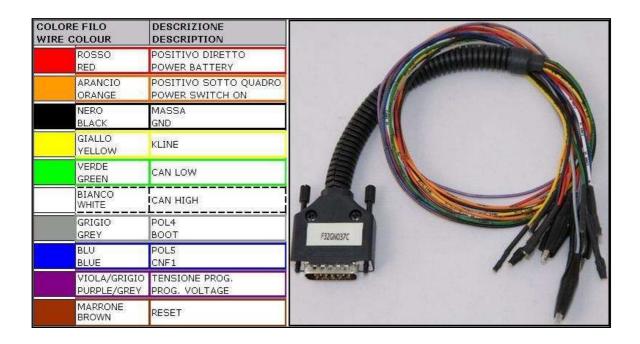

#### **ECU CONNECTOR**

For the connection with LOOSE WIRES use the cable F32GN037C connected to the ECU. Make sure that the POWER led (red) on Trasdata is ON.