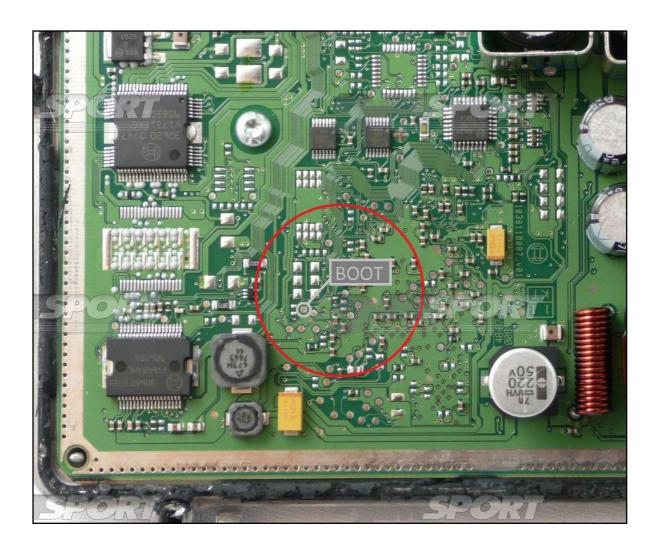

#### **BOOT/POL4 CONNECTION**

Connect the GREY wire of the cable F32GN037C as described here below:

| COLORE FILO<br>WIRE COLOUR | DESCRIZIONE<br>DESCRIPTION |  |
|----------------------------|----------------------------|--|
| GRIGIO<br>GREY             | POL4<br>BOOT               |  |