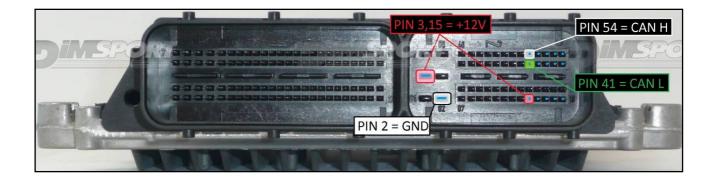

#### **ECU CONNECTOR**

For the connection with LOOSE WIRES use the cable F32GN037C connected to the ECU. Make sure that the POWER led (red) on Trasdata is ON.