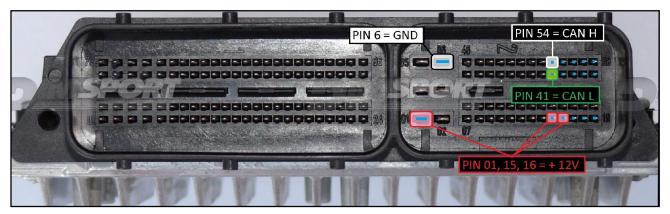

#### ECU CONNECTOR

For the connection with LOOSE WIRES use the cable F32GN037C connected to the ECU. Make sure that the POWER led (red) on Trasdata is ON.

To the power feeding pins 01,15,16 (+12V) you can connect both wires red (VECU) and orange VKEY) of the F32GN037C cable, they both have 12V signal.