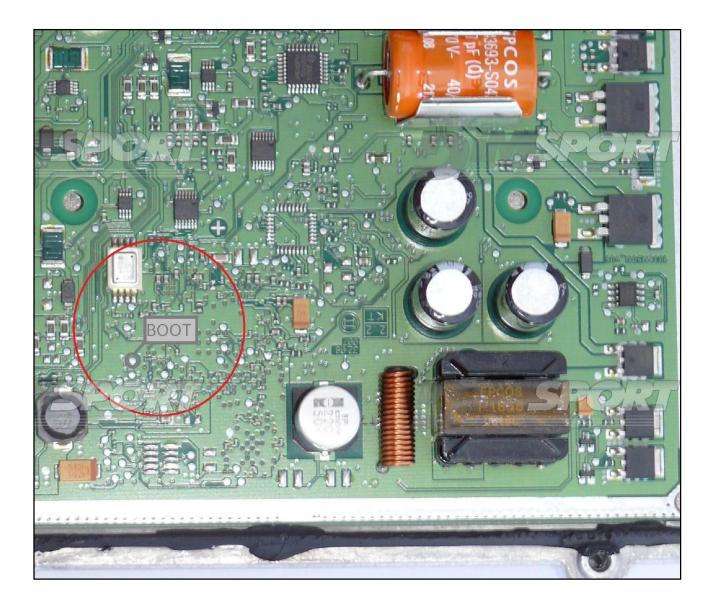

### **BOOT DIRECT CONNECTION**

Connect the GREY wire of the cable F32GN037C as described here below :

| COLORE FILO<br>WIRE COLOUR |                | DESCRIZIONE<br>DESCRIPTION |  |
|----------------------------|----------------|----------------------------|--|
|                            | GRIGIO<br>GREY | POL4<br>BOOT               |  |