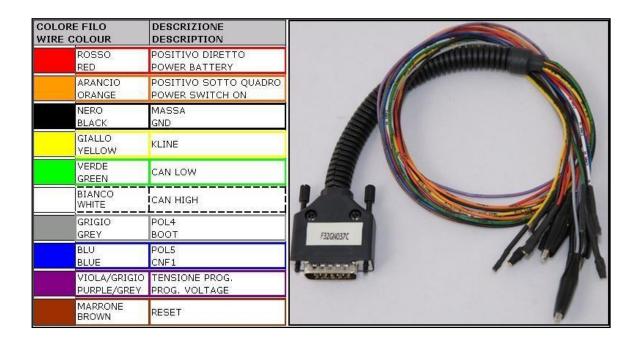

#### ECU CONNECTOR

For the connection with LOOSE WIRES use the cable F32GN037C connected to the ECU. Make sure that the POWER led (red) on Trasdata is ON.

To the power feeding pins 01,15,16 (+12V) you can connect both wires red (VECU) and orange VKEY) of the F32GN037C cable, they both have 12V signal.