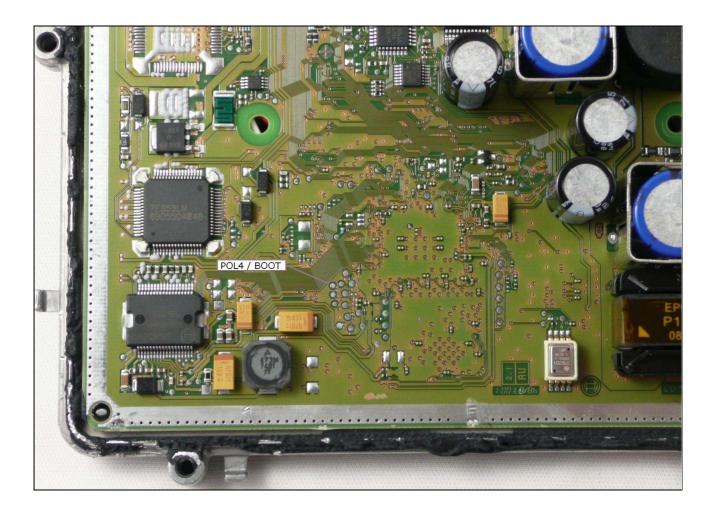

# BOSCH EDC17CP09 XROM TC1796 BMW

**BOOT/POL4 CONNECTION** Connect the GREY wire of the cable F32GN037C as described here below :

| COLORE FILO<br>WIRE COLOUR | DESCRIZIONE<br>DESCRIPTION |  |
|----------------------------|----------------------------|--|
| GRIGIO<br>GREY             | POL4<br>BOOT               |  |