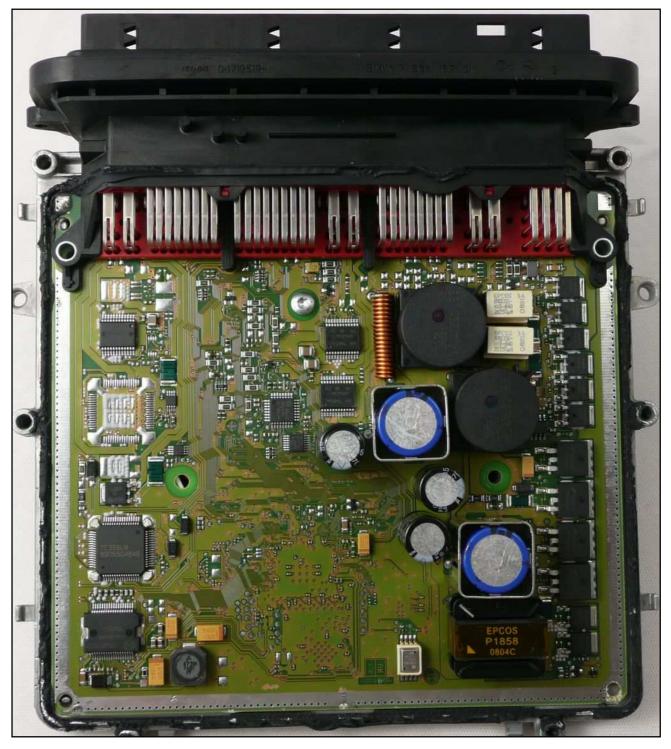

# BOSCH EDC17CP09 XROM TC1796 BMW

# plugin 156

On this ECU it is possible ONLY the DIRECT CONNECTION



## BOSCH EDC17CP09 XROM TC1796 BMW

#### **DIRECT CONNECTION**

In order to connect to the ECU use the CABLE F32GN037C. Make sure that the POWER led (red) on Trasdata is ON

| COLORE FILO<br>WIRE COLOUR | DESCRIZIONE<br>DESCRIPTION               |