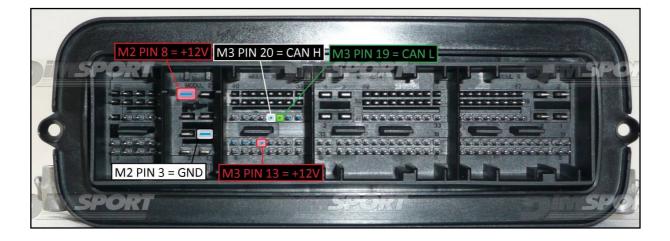

#### **DIRECT CONNECTION**

In order to connect to the ECU use the CABLE F32GN037C. Make sure that the POWER led (red) on Trasdata is ON

| COLORE FILO<br>WIRE COLOUR | DESCRIZIONE<br>DESCRIPTION               |                                                                                                                                                                                                                                                                                                                                                                                                                                                                                                                                                                                                                                                                                                                                                                                                                                                                                                                                                                                                                                                                                                                                                                                                                                                                                                                                                                                                                                                                                                                                                                                                                                                                                                                                                                                                                                                                                                                                                                                                                                                                                                                                |
|----------------------------|------------------------------------------|--------------------------------------------------------------------------------------------------------------------------------------------------------------------------------------------------------------------------------------------------------------------------------------------------------------------------------------------------------------------------------------------------------------------------------------------------------------------------------------------------------------------------------------------------------------------------------------------------------------------------------------------------------------------------------------------------------------------------------------------------------------------------------------------------------------------------------------------------------------------------------------------------------------------------------------------------------------------------------------------------------------------------------------------------------------------------------------------------------------------------------------------------------------------------------------------------------------------------------------------------------------------------------------------------------------------------------------------------------------------------------------------------------------------------------------------------------------------------------------------------------------------------------------------------------------------------------------------------------------------------------------------------------------------------------------------------------------------------------------------------------------------------------------------------------------------------------------------------------------------------------------------------------------------------------------------------------------------------------------------------------------------------------------------------------------------------------------------------------------------------------|
| ROSSO<br>RED               | POSITIVO DIRETTO<br>POWER BATTERY        | THURSDAY AND A DECIMAL OF A DEC |
| ARANCIO<br>ORANGE          | POSITIVO SOTTO QUADRO<br>POWER SWITCH ON |                                                                                                                                                                                                                                                                                                                                                                                                                                                                                                                                                                                                                                                                                                                                                                                                                                                                                                                                                                                                                                                                                                                                                                                                                                                                                                                                                                                                                                                                                                                                                                                                                                                                                                                                                                                                                                                                                                                                                                                                                                                                                                                                |
| NERO<br>BLACK              | MASSA<br>GND                             |                                                                                                                                                                                                                                                                                                                                                                                                                                                                                                                                                                                                                                                                                                                                                                                                                                                                                                                                                                                                                                                                                                                                                                                                                                                                                                                                                                                                                                                                                                                                                                                                                                                                                                                                                                                                                                                                                                                                                                                                                                                                                                                                |
| GIALLO<br>YELLOW           | KLINE                                    |                                                                                                                                                                                                                                                                                                                                                                                                                                                                                                                                                                                                                                                                                                                                                                                                                                                                                                                                                                                                                                                                                                                                                                                                                                                                                                                                                                                                                                                                                                                                                                                                                                                                                                                                                                                                                                                                                                                                                                                                                                                                                                                                |
| VERDE<br>GREEN             | CAN LOW                                  |                                                                                                                                                                                                                                                                                                                                                                                                                                                                                                                                                                                                                                                                                                                                                                                                                                                                                                                                                                                                                                                                                                                                                                                                                                                                                                                                                                                                                                                                                                                                                                                                                                                                                                                                                                                                                                                                                                                                                                                                                                                                                                                                |
| BIANCO<br>WHITE            | ICAN HIGH                                |                                                                                                                                                                                                                                                                                                                                                                                                                                                                                                                                                                                                                                                                                                                                                                                                                                                                                                                                                                                                                                                                                                                                                                                                                                                                                                                                                                                                                                                                                                                                                                                                                                                                                                                                                                                                                                                                                                                                                                                                                                                                                                                                |
| GRIGIO<br>GREY             | POL4<br>BOOT                             | F320x037C                                                                                                                                                                                                                                                                                                                                                                                                                                                                                                                                                                                                                                                                                                                                                                                                                                                                                                                                                                                                                                                                                                                                                                                                                                                                                                                                                                                                                                                                                                                                                                                                                                                                                                                                                                                                                                                                                                                                                                                                                                                                                                                      |
| BLU<br>BLUE                | POL5<br>CNF1                             | Personal II                                                                                                                                                                                                                                                                                                                                                                                                                                                                                                                                                                                                                                                                                                                                                                                                                                                                                                                                                                                                                                                                                                                                                                                                                                                                                                                                                                                                                                                                                                                                                                                                                                                                                                                                                                                                                                                                                                                                                                                                                                                                                                                    |
| VIOLA/GRIGI<br>PURPLE/GREY | PROG. VOLTAGE                            | - WHATELS                                                                                                                                                                                                                                                                                                                                                                                                                                                                                                                                                                                                                                                                                                                                                                                                                                                                                                                                                                                                                                                                                                                                                                                                                                                                                                                                                                                                                                                                                                                                                                                                                                                                                                                                                                                                                                                                                                                                                                                                                                                                                                                      |
| MARRONE<br>BROWN           | RESET                                    |                                                                                                                                                                                                                                                                                                                                                                                                                                                                                                                                                                                                                                                                                                                                                                                                                                                                                                                                                                                                                                                                                                                                                                                                                                                                                                                                                                                                                                                                                                                                                                                                                                                                                                                                                                                                                                                                                                                                                                                                                                                                                                                                |

### **ECU CONNECTOR**