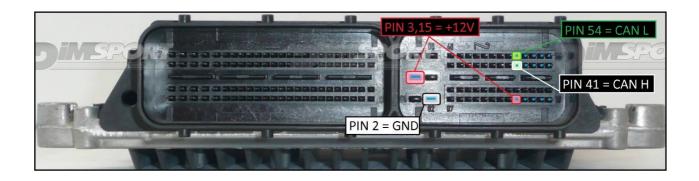

#### **ECU CONNECTOR**

For the connection with LOOSE WIRES use the cable F32GN037C connected to the ECU. Make sure that the POWER led (red) on Trasdata is ON.

| COLORE FILO<br>WIRE COLOUR  | DESCRIZIONE<br>DESCRIPTION            |           |
|-----------------------------|---------------------------------------|-----------|
| ROSSO<br>RED                | POSITIVO DIRETTO<br>POWER BATTERY     |           |
| ARANCIO<br>ORANGE           | POSITIVO SOTTO QUADRO POWER SWITCH ON |           |
| NERO<br>BLACK               | MASSA<br>GND                          |           |
| GIALLO<br>YELLOW            | KLINE                                 |           |
| VERDE<br>GREEN              | CAN LOW                               |           |
| BIANCO<br>WHITE             | ICAN HIGH                             |           |
| GRIGIO<br>GREY              | POL4<br>BOOT                          | FSCONOSIC |
| BLU<br>BLUE                 | POL5<br>CNF1                          | 1844      |
| VIOLA/GRIGIO<br>PURPLE/GREY | TENSIONE PROG. PROG. VOLTAGE          | - CHILLIA |
| MARRONE<br>BROWN            | RESET                                 |           |