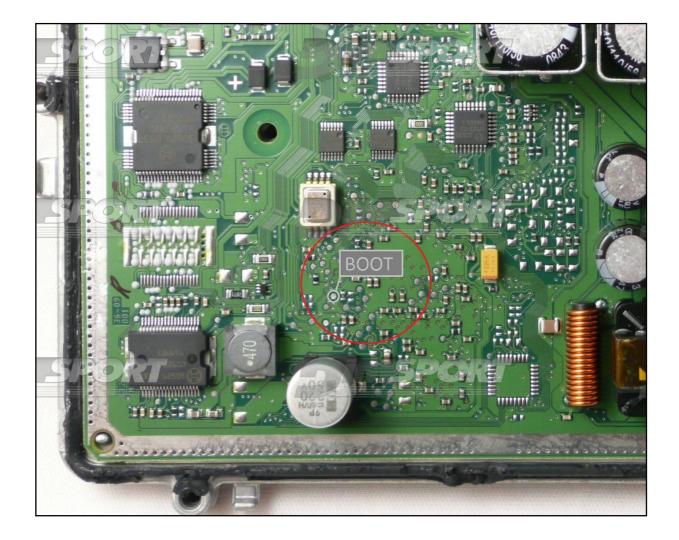

#### **BOOT/POL4 CONNECTION**

Connect the GREY wire of the cable F32GN037C as described here below:

| COLORE FILO<br>WIRE COLOUR |                | DESCRIZIONE<br>DESCRIPTION |  |
|----------------------------|----------------|----------------------------|--|
|                            | GRIGIO<br>GREY | POL4<br>BOOT               |  |