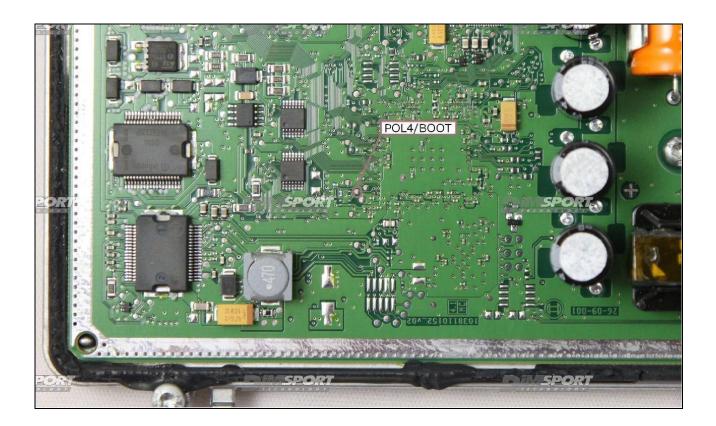

### DIRECT CONNECTION

Connect the GREY wire of the cable F32GN037C as described here below :

| COLORE FILO<br>WIRE COLOUR |                | DESCRIZIONE<br>DESCRIPTION |  |
|----------------------------|----------------|----------------------------|--|
|                            | GRIGIO<br>GREY | POL4<br>BOOT               |  |