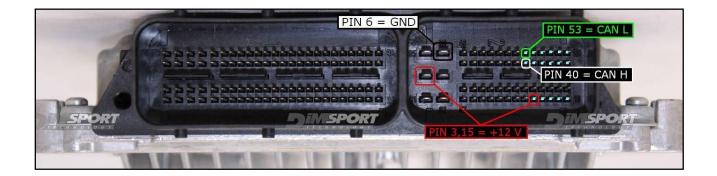

#### **ECU CONECTOR**

In order to connect to the ECU use the CABLE F32GN037C. Make sure that the POWER led (red) on Trasdata is ON.

| COLORE F                                |                 | DESCRIZIONE<br>DESCRIPTION               |             |
|-----------------------------------------|-----------------|------------------------------------------|-------------|
|                                         | OSSO<br>ED      | POSITIVO DIRETTO<br>POWER BATTERY        |             |
|                                         | RANCIO<br>RANGE | POSITIVO SOTTO QUADRO<br>POWER SWITCH ON |             |
| 1392                                    | ERO<br>LACK     | MASSA<br>GND                             |             |
|                                         | IALLO<br>ELLOW  | KLINE                                    |             |
| 1 C C C C C C C C C C C C C C C C C C C | ERDE<br>REEN    | CAN LOW                                  |             |
|                                         | IANCO<br>/HITE  | CAN HIGH                                 |             |
| 1.1                                     | RIGIO<br>REY    | POL4<br>BOOT                             | FERENDERC   |
|                                         | LU<br>LUE       | POL5<br>CNF1                             | Barrowskill |
|                                         |                 | TENSIONE PROG.<br>PROG. VOLTAGE          | CHARMS      |
|                                         | IARRONE<br>ROWN | RESET                                    |             |