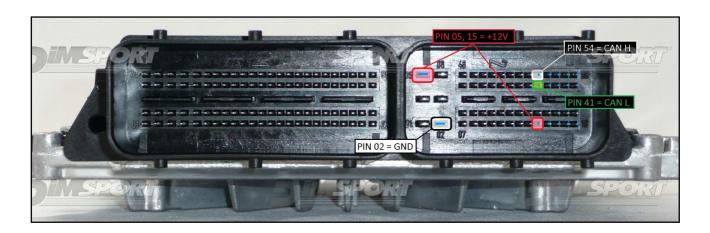

### **ECU CONNECTOR**

For the connection with LOOSE WIRES use the cable F32GN037C connected to the ECU. Make sure that the POWER led (red) on Trasdata is ON.

| COLORE FILO<br>WIRE COLOUR  | DESCRIZIONE<br>DESCRIPTION               |           |
|-----------------------------|------------------------------------------|-----------|
| ROSSO<br>RED                | POSITIVO DIRETTO<br>POWER BATTERY        |           |
| ARANCIO<br>ORANGE           | POSITIVO SOTTO QUADRO<br>POWER SWITCH ON |           |
| NERO<br>BLACK               | MASSA<br>GND                             |           |
| GIALLO<br>YELLOW            | KLINE                                    |           |
| VERDE<br>GREEN              | CAN LOW                                  |           |
| BIANCO<br>WHITE             | CAN HIGH                                 |           |
| GRIGIO<br>GREY              | POL4<br>BOOT                             | F3200037C |
| BLU<br>BLUE                 | POLS<br>CNF1                             | [679]     |
| VIOLA/GRIGIO<br>PURPLE/GREY | TENSIONE PROG.<br>PROG. VOLTAGE          | - CHANGE  |
| MARRONE<br>BROWN            | RESET                                    |           |