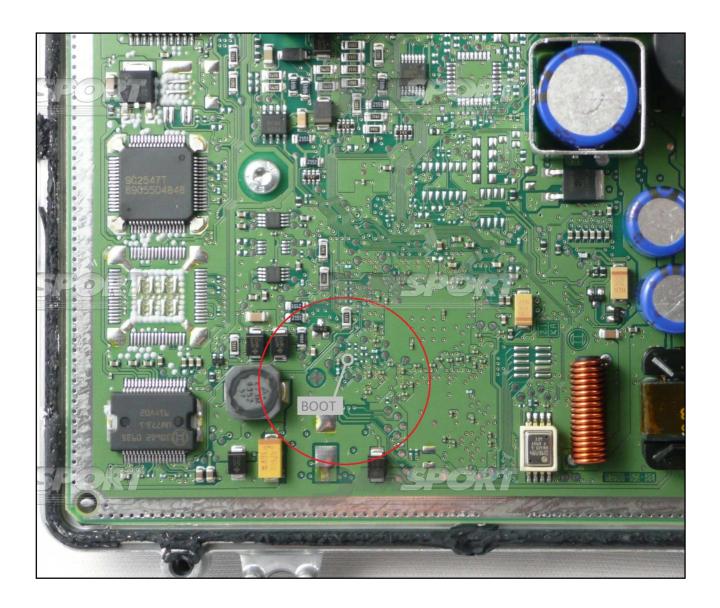

## **BOOT/POL4 CONNECTION**

Connect the GREY wire of the cable F32GN037C as described here below:

| COLORE FILO<br>WIRE COLOUR | DESCRIZIONE<br>DESCRIPTION |  |
|----------------------------|----------------------------|--|
| GRIGIO<br>GREY             | POL4<br>BOOT               |  |