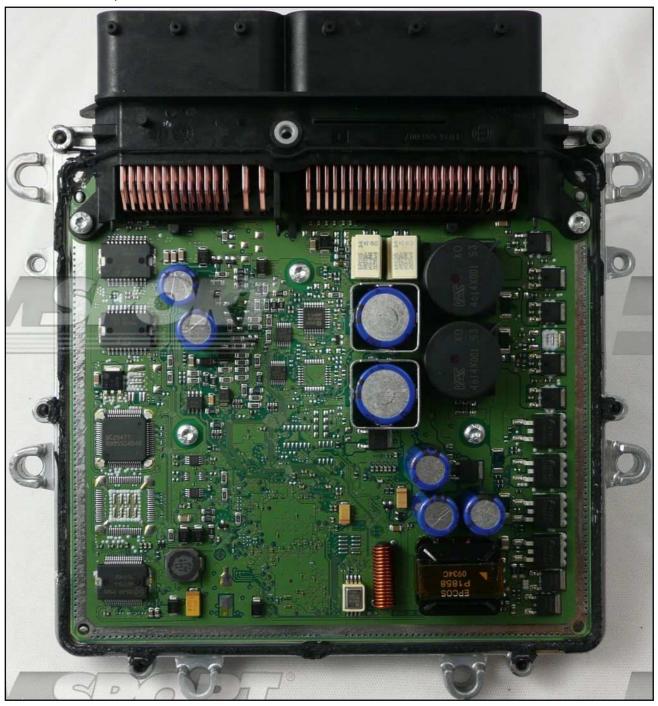

### **ECU CONNECTOR**

For the connection with LOOSE WIRES use the cable F32GN037C connected to the ECU. Make sure that the POWER led (red) on Trasdata is ON.

| COLORE FILO<br>WIRE COLOUR  | DESCRIZIONE<br>DESCRIPTION               |           |
|-----------------------------|------------------------------------------|-----------|
| ROSSO<br>RED                | POSITIVO DIRETTO<br>POWER BATTERY        |           |
| ARANCIO<br>ORANGE           | POSITIVO SOTTO QUADRO<br>POWER SWITCH ON |           |
| NERO<br>BLACK               | MASSA<br>GND                             |           |
| GIALLO<br>YELLOW            | KLINE                                    |           |
| VERDE<br>GREEN              | CAN LOW                                  |           |
| BIANCO<br>WHITE             | CAN HIGH                                 |           |
| GRIGIO<br>GREY              | POL4<br>BOOT                             | F3200037C |
| BLU<br>BLUE                 | POLS<br>CNF1                             | [679]     |
| VIOLA/GRIGIO<br>PURPLE/GREY | TENSIONE PROG.<br>PROG. VOLTAGE          | - CHANGE  |
| MARRONE<br>BROWN            | RESET                                    |           |