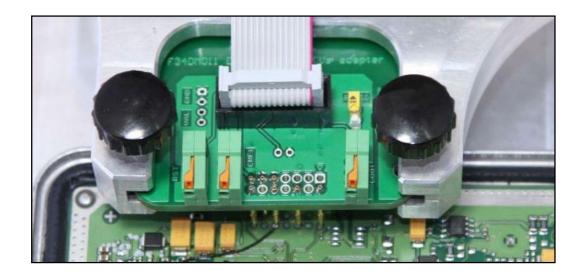

### **DIMA CONNECTION**

Connect the boot pin to the pad n.10 of the soldering lay-by pins then verify that the switch BOOT present on the F34DM011 is set in position ON.

The following picture of the DIMA adapter F34DM011 connection is merely indicative.