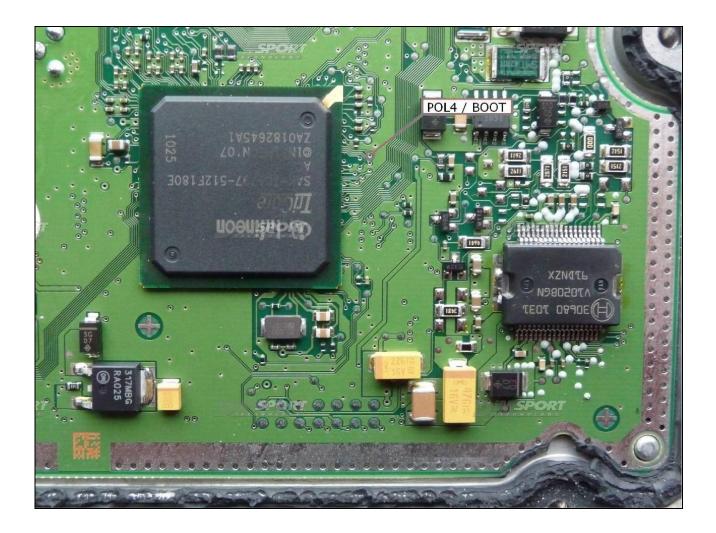

### **DIRECT BOOT CONNECTION**

Connect the GREY wire of the cable F32GN037C as shown in the picture.

| COLORE FILO<br>WIRE COLOUR |                | DESCRIZIONE<br>DESCRIPTION |  |
|----------------------------|----------------|----------------------------|--|
|                            | GRIGIO<br>GREY | POL4<br>BOOT               |  |