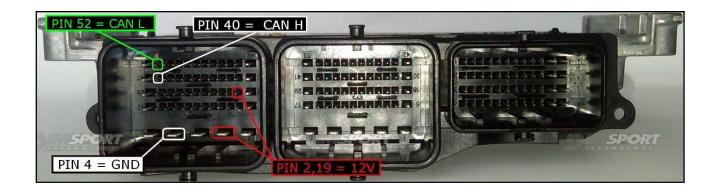

### **ECU CONNECTOR**

In order to connect to the ECU use the CABLE F32GN037C. Make sure that the POWER led (red) on Trasdata is ON. For the DIMA do NOT use this connection.

| COLORE FILO<br>WIRE COLOUR | DESCRIZIONE<br>DESCRIPTION               |                                                                                                                                                                                                                                                                                                                                                                                                                                                                                                                                                                                                                                                                                                                                                                                                                                                                                                                                                                                                                                                                                                                                                                                                                                                                                                                                                                                                                                                                                                                                                                                                                                                                                                                                                                                                                                                                                                                                                                                                                                                                                                                                |
|----------------------------|------------------------------------------|--------------------------------------------------------------------------------------------------------------------------------------------------------------------------------------------------------------------------------------------------------------------------------------------------------------------------------------------------------------------------------------------------------------------------------------------------------------------------------------------------------------------------------------------------------------------------------------------------------------------------------------------------------------------------------------------------------------------------------------------------------------------------------------------------------------------------------------------------------------------------------------------------------------------------------------------------------------------------------------------------------------------------------------------------------------------------------------------------------------------------------------------------------------------------------------------------------------------------------------------------------------------------------------------------------------------------------------------------------------------------------------------------------------------------------------------------------------------------------------------------------------------------------------------------------------------------------------------------------------------------------------------------------------------------------------------------------------------------------------------------------------------------------------------------------------------------------------------------------------------------------------------------------------------------------------------------------------------------------------------------------------------------------------------------------------------------------------------------------------------------------|
| ROSSO<br>RED               | POSITIVO DIRETTO<br>POWER BATTERY        |                                                                                                                                                                                                                                                                                                                                                                                                                                                                                                                                                                                                                                                                                                                                                                                                                                                                                                                                                                                                                                                                                                                                                                                                                                                                                                                                                                                                                                                                                                                                                                                                                                                                                                                                                                                                                                                                                                                                                                                                                                                                                                                                |
| ARANCIO<br>ORANGE          | POSITIVO SOTTO QUADRO<br>POWER SWITCH ON |                                                                                                                                                                                                                                                                                                                                                                                                                                                                                                                                                                                                                                                                                                                                                                                                                                                                                                                                                                                                                                                                                                                                                                                                                                                                                                                                                                                                                                                                                                                                                                                                                                                                                                                                                                                                                                                                                                                                                                                                                                                                                                                                |
| NERO<br>BLACK              | MASSA<br>GND                             |                                                                                                                                                                                                                                                                                                                                                                                                                                                                                                                                                                                                                                                                                                                                                                                                                                                                                                                                                                                                                                                                                                                                                                                                                                                                                                                                                                                                                                                                                                                                                                                                                                                                                                                                                                                                                                                                                                                                                                                                                                                                                                                                |
| GIALLO<br>YELLOW           | KLINE                                    |                                                                                                                                                                                                                                                                                                                                                                                                                                                                                                                                                                                                                                                                                                                                                                                                                                                                                                                                                                                                                                                                                                                                                                                                                                                                                                                                                                                                                                                                                                                                                                                                                                                                                                                                                                                                                                                                                                                                                                                                                                                                                                                                |
| VERDE<br>GREEN             | CAN LOW                                  |                                                                                                                                                                                                                                                                                                                                                                                                                                                                                                                                                                                                                                                                                                                                                                                                                                                                                                                                                                                                                                                                                                                                                                                                                                                                                                                                                                                                                                                                                                                                                                                                                                                                                                                                                                                                                                                                                                                                                                                                                                                                                                                                |
| BIANCO<br>WHITE            | CAN HIGH                                 |                                                                                                                                                                                                                                                                                                                                                                                                                                                                                                                                                                                                                                                                                                                                                                                                                                                                                                                                                                                                                                                                                                                                                                                                                                                                                                                                                                                                                                                                                                                                                                                                                                                                                                                                                                                                                                                                                                                                                                                                                                                                                                                                |
| GRIGIO<br>GREY             | POL4<br>BOOT                             | F3201037C                                                                                                                                                                                                                                                                                                                                                                                                                                                                                                                                                                                                                                                                                                                                                                                                                                                                                                                                                                                                                                                                                                                                                                                                                                                                                                                                                                                                                                                                                                                                                                                                                                                                                                                                                                                                                                                                                                                                                                                                                                                                                                                      |
| BLU<br>BLUE                | POL5<br>CNF1                             | 15/19                                                                                                                                                                                                                                                                                                                                                                                                                                                                                                                                                                                                                                                                                                                                                                                                                                                                                                                                                                                                                                                                                                                                                                                                                                                                                                                                                                                                                                                                                                                                                                                                                                                                                                                                                                                                                                                                                                                                                                                                                                                                                                                          |
| VIOLA/GRIGI<br>PURPLE/GREY | TENSIONE PROG. PROG. VOLTAGE             | THE PARTY OF THE P |
| MARRONE<br>BROWN           | RESET <sup>®</sup>                       |                                                                                                                                                                                                                                                                                                                                                                                                                                                                                                                                                                                                                                                                                                                                                                                                                                                                                                                                                                                                                                                                                                                                                                                                                                                                                                                                                                                                                                                                                                                                                                                                                                                                                                                                                                                                                                                                                                                                                                                                                                                                                                                                |