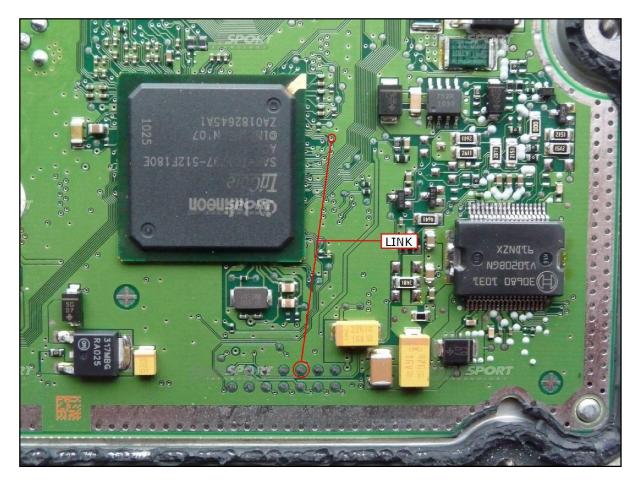

### **DIMA CONNECTION**

Connect the boot pin to the pad n.10 of the soldering lay-by pins then verify that the switch BOOT present on the F34DM011 is set in position ON.

The following picture of the DIMA adapter F34DM011 connection is merely indicative.