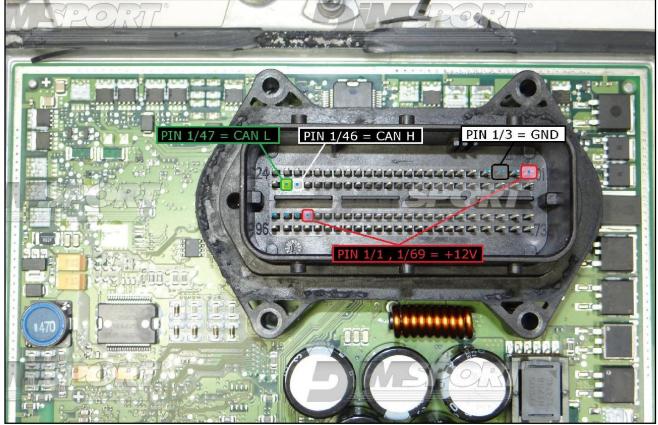

#### **DIRECT CONNECTION**

In order to connect to the ECU use the CABLE F32GN037C. Make sure that the POWER led (red) on Trasdata is ON.

| COLORE FILO<br>WIRE COLOUR | DESCRIZIONE<br>DESCRIPTION               |           |
|----------------------------|------------------------------------------|-----------|
| ROSSO<br>RED               | POSITIVO DIRETTO<br>POWER BATTERY        |           |
| ARANCIO<br>ORANGE          | POSITIVO SOTTO QUADRO<br>POWER SWITCH ON |           |
| NERO<br>BLACK              | MASSA<br>GND                             |           |
| GIALLO<br>YELLOW           | KLINE                                    |           |
| VERDE<br>GREEN             | CAN LOW                                  |           |
| BIANCO<br>WHYTE            | CAN HIGH                                 |           |
| GRIGIO<br>GREY             | POL4<br>BOOT                             | F32GH037C |
| BLU<br>BLUE                | POL5<br>CNF1                             | Passant I |
|                            | TENSIONE PROG.<br>PROG. VOLTAGE          | SHARE -   |
| MARRONE<br>GREY            | RESET                                    | 6         |

### ECU CONNECTOR