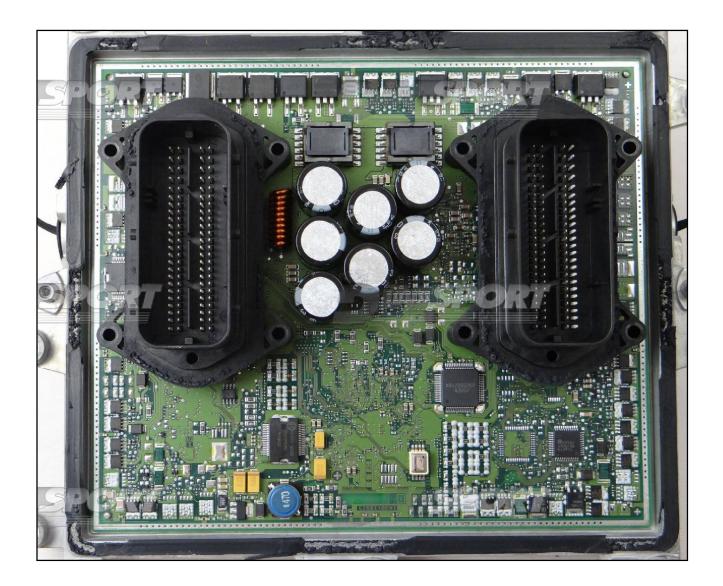

#### plugin 0615 BOSCH EDC17CV41 TC1797 GENERIC plugin 0633 BOSCH EDC17CV41 TC1797 CNH/IVECO plugin 0635 BOSCH EDC17CV41 TC1797 DOOSAN plugin 0745 BOSCH EDC17CV41 TC1797 ISUZU plugin 1338 BOSCH EDC17CV41 TC1797 FORD





#### **DIRECT CONNECTION**

In order to connect to the ECU use the CABLE F32GN037C. Make sure that the POWER led (red) on Trasdata is ON.

| COLORE FILO<br>WIRE COLOUR | DESCRIZIONE<br>DESCRIPTION               |           |
|----------------------------|------------------------------------------|-----------|
| ROSSO<br>RED               | POSITIVO DIRETTO<br>POWER BATTERY        |           |
| ARANCIO<br>ORANGE          | POSITIVO SOTTO QUADRO<br>POWER SWITCH ON |           |
| NERO<br>BLACK              | MASSA<br>GND                             |           |
| GIALLO<br>YELLOW           | KLINE                                    |           |
| VERDE<br>GREEN             | CAN LOW                                  |           |
| BIANCO<br>WHYTE            | CAN HIGH