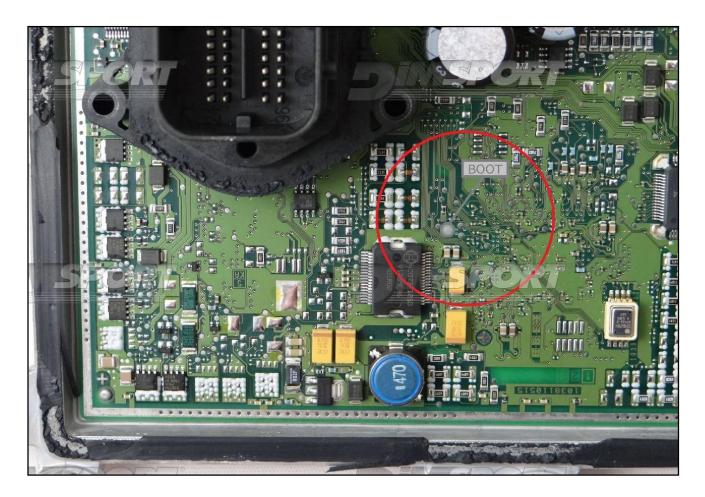

### **BOOT CONNECTION**

Connect the GREY wire of the cable F32GN037C as described here below :

| COLORE FILO<br>WIRE COLOUR |                | DESCRIZIONE<br>DESCRIPTION |  |
|----------------------------|----------------|----------------------------|--|
|                            | GRIGIO<br>GREY | POL4<br>BOOT               |  |