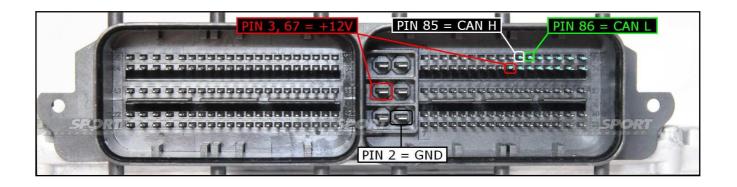

#### **ECU CONNECTOR**

In order to connect to the ECU use the CABLE F32GN037C/D. Make sure that the POWER led (red) on Trasdata is ON

| COLORE FILO<br>WIRE COLOUR  | DESCRIZIONE<br>DESCRIPTION               |                                                                                                                                                                                                                                                                                                                                                                                                                                                                                                                                                                                                                                                                                                                                                                                                                                                                                                                                                                                                                                                                                                                                                                                                                                                                                                                                                                                                                                                                                                                                                                                                                                                                                                                                                                                                                                                                                                                                                                                                                                                                                                                                |
|-----------------------------|------------------------------------------|--------------------------------------------------------------------------------------------------------------------------------------------------------------------------------------------------------------------------------------------------------------------------------------------------------------------------------------------------------------------------------------------------------------------------------------------------------------------------------------------------------------------------------------------------------------------------------------------------------------------------------------------------------------------------------------------------------------------------------------------------------------------------------------------------------------------------------------------------------------------------------------------------------------------------------------------------------------------------------------------------------------------------------------------------------------------------------------------------------------------------------------------------------------------------------------------------------------------------------------------------------------------------------------------------------------------------------------------------------------------------------------------------------------------------------------------------------------------------------------------------------------------------------------------------------------------------------------------------------------------------------------------------------------------------------------------------------------------------------------------------------------------------------------------------------------------------------------------------------------------------------------------------------------------------------------------------------------------------------------------------------------------------------------------------------------------------------------------------------------------------------|
| ROSSO<br>RED                | POSITIVO DIRETTO<br>POWER BATTERY        |                                                                                                                                                                                                                                                                                                                                                                                                                                                                                                                                                                                                                                                                                                                                                                                                                                                                                                                                                                                                                                                                                                                                                                                                                                                                                                                                                                                                                                                                                                                                                                                                                                                                                                                                                                                                                                                                                                                                                                                                                                                                                                                                |
| ARANCIO<br>ORANGE           | POSITIVO SOTTO QUADRO<br>POWER SWITCH ON |                                                                                                                                                                                                                                                                                                                                                                                                                                                                                                                                                                                                                                                                                                                                                                                                                                                                                                                                                                                                                                                                                                                                                                                                                                                                                                                                                                                                                                                                                                                                                                                                                                                                                                                                                                                                                                                                                                                                                                                                                                                                                                                                |
| NERO<br>BLACK               | MASSA<br>GND                             |                                                                                                                                                                                                                                                                                                                                                                                                                                                                                                                                                                                                                                                                                                                                                                                                                                                                                                                                                                                                                                                                                                                                                                                                                                                                                                                                                                                                                                                                                                                                                                                                                                                                                                                                                                                                                                                                                                                                                                                                                                                                                                                                |
| GIALLO<br>YELLOW            | KLINE                                    |                                                                                                                                                                                                                                                                                                                                                                                                                                                                                                                                                                                                                                                                                                                                                                                                                                                                                                                                                                                                                                                                                                                                                                                                                                                                                                                                                                                                                                                                                                                                                                                                                                                                                                                                                                                                                                                                                                                                                                                                                                                                                                                                |
| VERDE<br>GREEN              | CAN LOW                                  |                                                                                                                                                                                                                                                                                                                                                                                                                                                                                                                                                                                                                                                                                                                                                                                                                                                                                                                                                                                                                                                                                                                                                                                                                                                                                                                                                                                                                                                                                                                                                                                                                                                                                                                                                                                                                                                                                                                                                                                                                                                                                                                                |
| BIANCO<br>WHITE             | CAN HIGH                                 |                                                                                                                                                                                                                                                                                                                                                                                                                                                                                                                                                                                                                                                                                                                                                                                                                                                                                                                                                                                                                                                                                                                                                                                                                                                                                                                                                                                                                                                                                                                                                                                                                                                                                                                                                                                                                                                                                                                                                                                                                                                                                                                                |
| GRIGIO<br>GREY              | POL4<br>BOOT                             | F32GN037C                                                                                                                                                                                                                                                                                                                                                                                                                                                                                                                                                                                                                                                                                                                                                                                                                                                                                                                                                                                                                                                                                                                                                                                                                                                                                                                                                                                                                                                                                                                                                                                                                                                                                                                                                                                                                                                                                                                                                                                                                                                                                                                      |
| BLU<br>BLUE                 | POL5<br>CNF1                             | The second of th |
| VIOLA/GRIGIO<br>PURPLE/GREY | TENSIONE PROG.<br>PROG. VOLTAGE          | - WANDA                                                                                                                                                                                                                                                                                                                                                                                                                                                                                                                                                                                                                                                                                                                                                                                                                                                                                                                                                                                                                                                                                                                                                                                                                                                                                                                                                                                                                                                                                                                                                                                                                                                                                                                                                                                                                                                                                                                                                                                                                                                                                                                        |
| MARRONE<br>BROWN            | RESET                                    |                                                                                                                                                                                                                                                                                                                                                                                                                                                                                                                                                                                                                                                                                                                                                                                                                                                                                                                                                                                                                                                                                                                                                                                                                                                                                                                                                                                                                                                                                                                                                                                                                                                                                                                                                                                                                                                                                                                                                                                                                                                                                                                                |