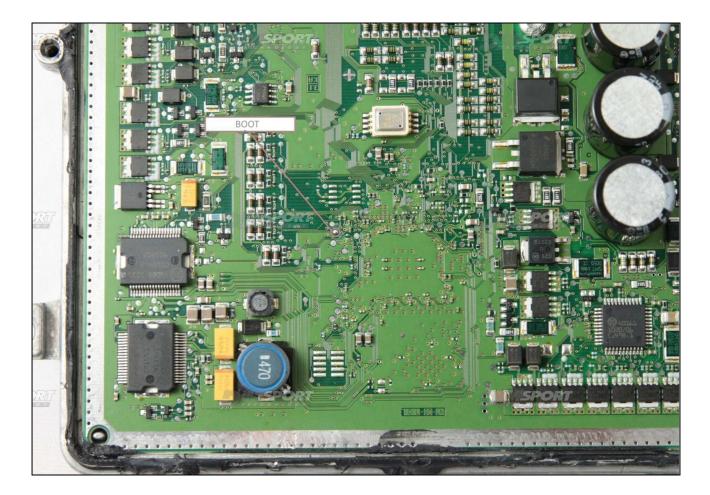

# **BOOT/POL4 DIRECT CONNECTION**

Connect the GREY wire of the cable F32GN037C/D as described here below:

| COLORE FILO<br>WIRE COLOUR | DESCRIZIONE<br>DESCRIPTION |  |
|----------------------------|----------------------------|--|
| GRIGIO<br>GREY             | POL4<br>BOOT               |  |