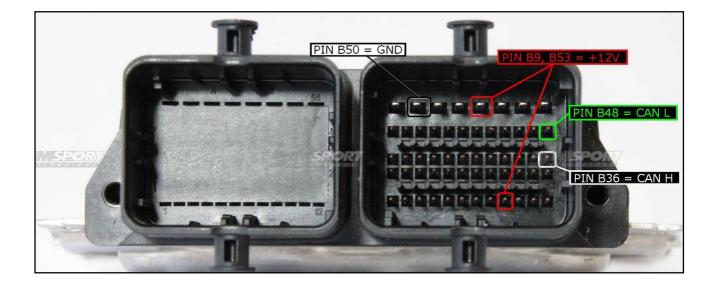

#### DIRECT CONNECTION

In order to connect to the ECU use the CABLE F32GN037C/D. Make sure that the POWER led (red) on Trasdata is ON.

| COLORE FILO<br>WIRE COLOUR | DESCRIZIONE<br>DESCRIPTION               |              |
|----------------------------|------------------------------------------|--------------|
| ROSSO<br>RED               | POSITIVO DIRETTO<br>POWER BATTERY        |              |
| ARANCIO<br>ORANGE          | POSITIVO SOTTO QUADRO<br>POWER SWITCH ON |              |
| NERO<br>BLACK              | MASSA<br>GND                             |              |
| GIALLO<br>YELLOW           | KLINE                                    |              |
| VERDE<br>GREEN             | CAN LOW                                  |              |
| BIANCO<br>WHYTE            | CAN HIGH                                 |              |
| GRIGIO<br>GREY             | POL4<br>BOOT                             | FIDENOSITC   |
| BLU<br>BLUE                | POL5<br>CNF1                             | Parassant II |
|                            | TENSIONE PROG.<br>PROG. VOLTAGE          | CHANNED      |
| MARRONE<br>GREY            | RESET                                    |              |