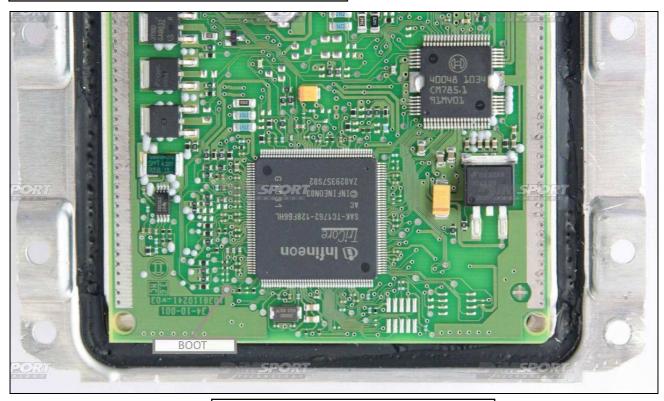

### **BOOT CONNECTION**

Connect the GREY wire of the cable F32GN037C/D as described here below :

| COLORE FILO<br>WIRE COLOUR |                | DESCRIZIONE<br>DESCRIPTION |  |
|----------------------------|----------------|----------------------------|--|
|                            | GRIGIO<br>GREY | POL4<br>BOOT               |  |