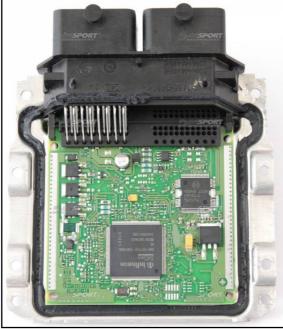

|              |
| GRIGIO<br>GREY             | POL4<br>BOOT                             | FIDENOSITC   |
| BLU<br>BLUE                | POL5<br>CNF1                             | Parassant II |
|                            | TENSIONE PROG.<br>PROG. VOLTAGE          | CHANNED      |
| MARRONE<br>GREY            | RESET                                    |              |

## ECU CONNECTOR



## BOSCH M17.8.7 IROM TC1762 POLARIS

### **BOOT CONNECTION**

Connect the GREY wire of the cable F32GN037C/D as described here below :

| COLORE FILO<br>WIRE COLOUR |                | DESCRIZIONE<br>DESCRIPTION |  |
|----------------------------|----------------|----------------------------|--|
|                            | GRIGIO<br>GREY | POL4<br>BOOT               |  |