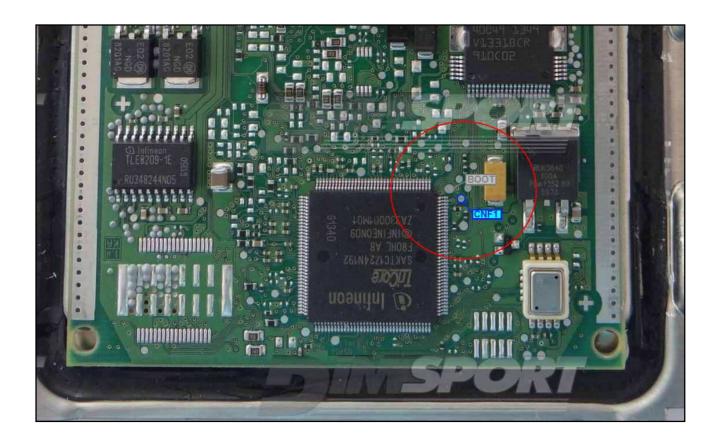

# **TURBO** engine ECU

**BOOT/CNF1 CONNECTION for TURBO engine**Connect the GREY and BLUE wires of the cable F32GN037C as described here below:

| COLORE FILO<br>WIRE COLOUR |                | DESCRIZIONE<br>DESCRIPTION |  |
|----------------------------|----------------|----------------------------|--|
|                            | GRIGIO<br>GREY | POL4<br>BOOT               |  |
|                            | BLU<br>BLUE    | POL5<br>CNF1               |  |