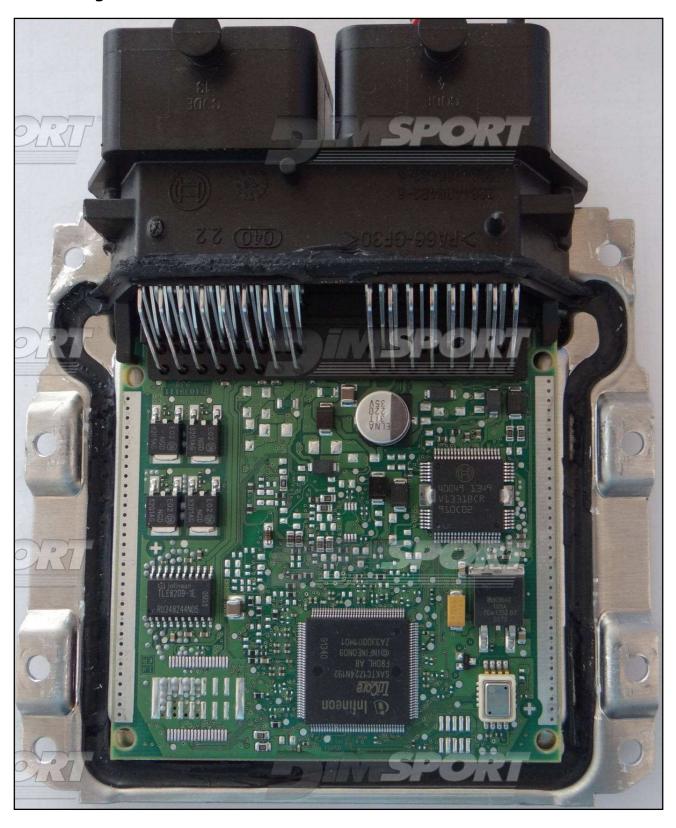

# PLUGIN 642



# NATURALLY ASPIRATED engine ECU



# **TURBO** engine ECU



### **ECU CONNECTOR**

In order to connect to the ECU use the CABLE F32GN037C. Make sure that the POWER led (red) on Trasdata is ON.

| COLORE FILO<br>WIRE COLOUR  | DESCRIZIONE<br>DESCRIPTION               |           |
|-----------------------------|------------------------------------------|-----------|
| ROSSO<br>RED                | POSITIVO DIRETTO<br>POWER BATTERY        |           |
| ARANCIO<br>ORANGE           | POSITIVO SOTTO QUADRO<br>POWER SWITCH ON |           |
| NERO<br>BLACK               | MASSA<br>GND                             |           |
| GIALLO<br>YELLOW            | KLINE                                    |           |
| VERDE<br>GREEN              | CAN LOW                                  |           |
| BIANCO<br>WHITE             | CAN HIGH