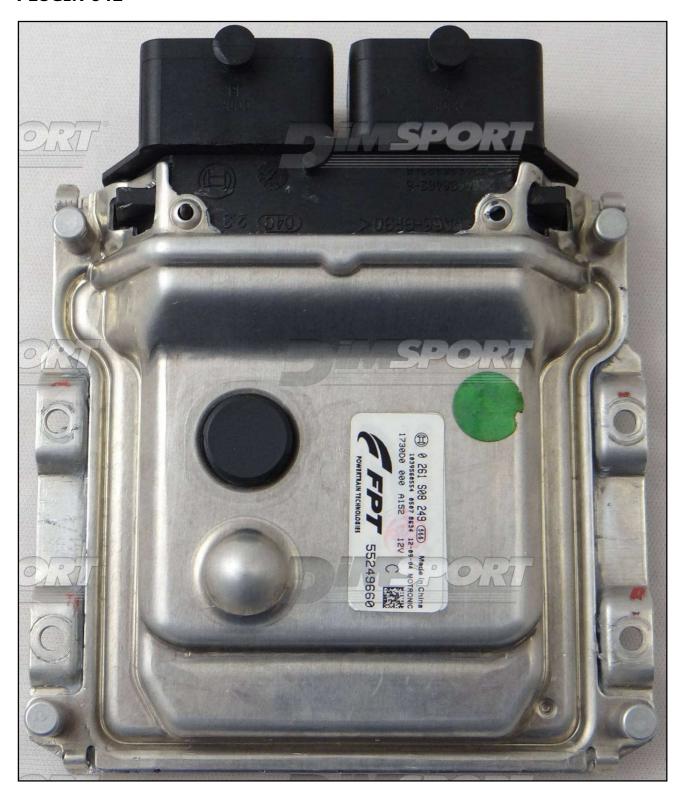

# PLUGIN 642



# NATURALLY ASPIRATED engine ECU



# **TURBO** engine ECU



### **ECU CONNECTOR**

In order to connect to the ECU use the CABLE F32GN037C. Make sure that the POWER led (red) on Trasdata is ON.

| COLORE FILO<br>WIRE COLOUR  | DESCRIZIONE<br>DESCRIPTION               |           |
|-----------------------------|------------------------------------------|-----------|
| ROSSO<br>RED                | POSITIVO DIRETTO<br>POWER BATTERY        |           |
| ARANCIO<br>ORANGE           | POSITIVO SOTTO QUADRO<br>POWER SWITCH ON |           |
| NERO<br>BLACK               | MASSA<br>GND                             |           |
| GIALLO<br>YELLOW            | KLINE                                    |           |
| VERDE<br>GREEN              | CAN LOW                                  |