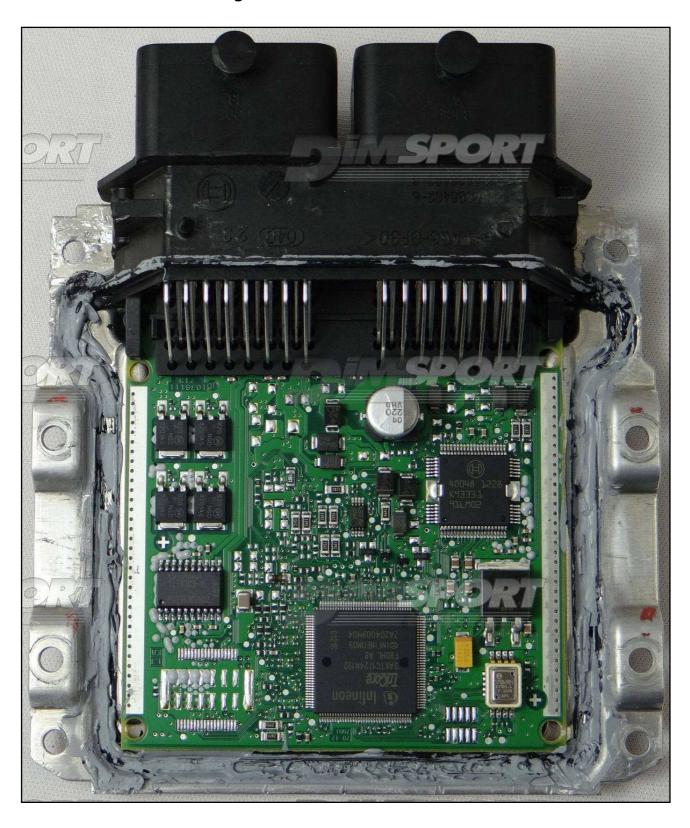

# PLUGIN 642



# NATURALLY ASPIRATED engine ECU



# **TURBO** engine ECU



### **ECU CONNECTOR**

In order to connect to the ECU use the CABLE F32GN037C. Make sure that the POWER led (red) on Trasdata is ON.

| COLORE FILO<br>WIRE COLOUR  | DESCRIZIONE<br>DESCRIPTION               |           |
|-----------------------------|------------------------------------------|-----------|
| ROSSO<br>RED                | POSITIVO DIRETTO<br>POWER BATTERY        |           |
| ARANCIO<br>ORANGE           | POSITIVO SOTTO QUADRO<br>POWER SWITCH ON |           |
| NERO<br>BLACK               | MASSA<br>GND                             |           |
| GIALLO<br>YELLOW            | KLINE                                    |           |
| VERDE<br>GREEN              | CAN LOW                                  |           |
| BIANCO<br>WHITE