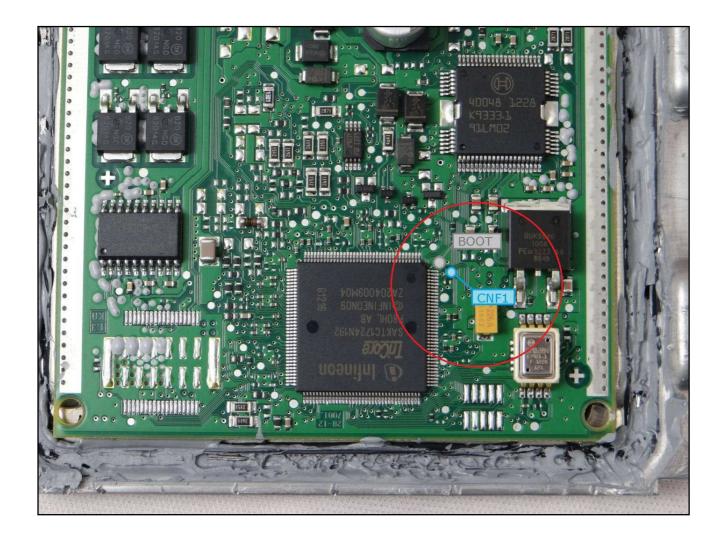

# NATURALLY ASPIRATED engine ECU

# **BOOT/CNF1 CONNECTION for NATURALLY ASPIRATED engine**

Connect the GREY and BLUE wires of the cable F32GN037C as described here below:

| COLORE FILO<br>WIRE COLOUR |                | DESCRIZIONE<br>DESCRIPTION |  |
|----------------------------|----------------|----------------------------|--|
|                            | GRIGIO<br>GREY | POL4<br>BOOT               |  |
|                            | BLU<br>BLUE    | POL5<br>CNF1               |  |