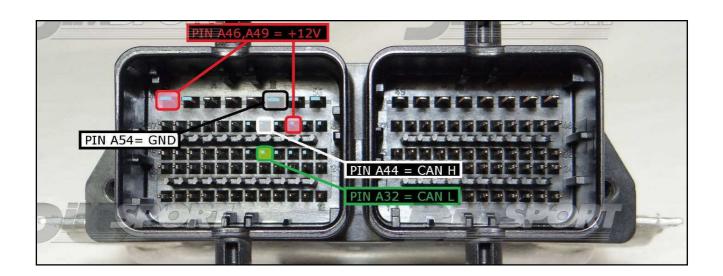

### **ECU CONNECTOR**

In order to connect to the ECU use the CABLE F32GN037C. Make sure that the POWER led (red) on Trasdata is ON.

| COLORE FILO<br>WIRE COLOUR  | DESCRIZIONE<br>DESCRIPTION               |           |
|-----------------------------|------------------------------------------|-----------|
| ROSSO<br>RED                | POSITIVO DIRETTO<br>POWER BATTERY        |           |
| ARANCIO<br>ORANGE           | POSITIVO SOTTO QUADRO<br>POWER SWITCH ON |           |
| NERO<br>BLACK               | MASSA<br>GND                             |           |
| GIALLO<br>YELLOW            | KLINE                                    |           |
| VERDE<br>GREEN              | CAN LOW                                  |           |
| BIANCO<br>WHITE             | CAN HIGH                                 |           |
| GRIGIO<br>GREY              | POL4<br>BOOT                             | F3201037C |
| BLU<br>BLUE                 | POL5<br>CNF1                             | 16749     |
| VIOLA/GRIGIO<br>PURPLE/GREY | TENSIONE PROG.<br>PROG. VOLTAGE          | - CHANGE  |
| MARRONE<br>BROWN            | RESET                                    |           |