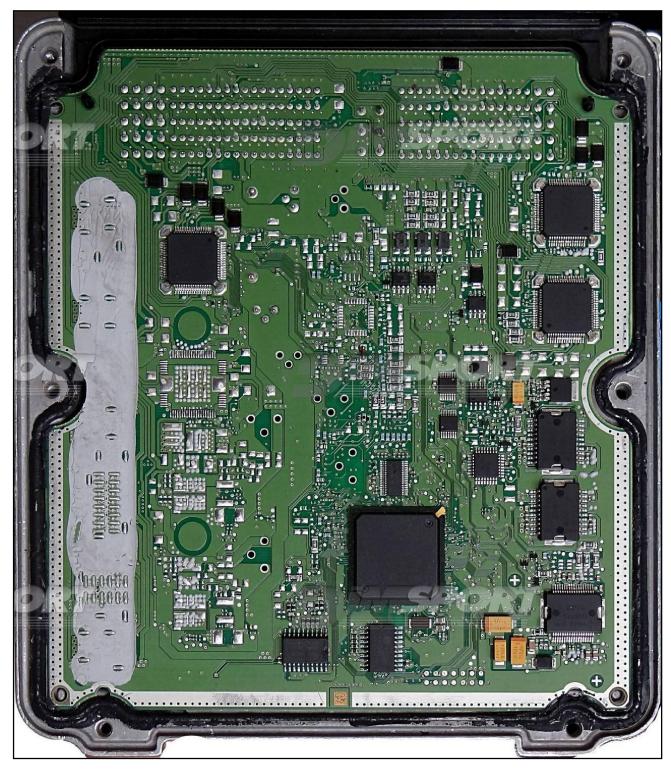

#### **DIRECT CONNECTION**

For the connection use the cable F32GN037C connected to the ECU. Make sure that the POWER led (red) on Trasdata is ON.

| COLORE FILO<br>WIRE COLOUR  | DESCRIZIONE<br>DESCRIPTION               |             |
|-----------------------------|------------------------------------------|-------------|
| ROSSO<br>RED                | POSITIVO DIRETTO<br>POWER BATTERY        |             |
| ARANCIO<br>ORANGE           | POSITIVO SOTTO QUADRO<br>POWER SWITCH ON |             |
| NERO<br>BLACK               | MASSA<br>GND                             |             |
| GIALLO<br>YELLOW            | KLINE                                    |             |
| VERDE<br>GREEN              | CAN LOW                                  |             |
| BIANCO<br>WHYTE             | ICAN HIGH                                |             |
| GRIGIO<br>GREY              | POL4<br>BOOT                             | F320M037C   |
| BLU                         | POL5<br>CNF1                             | Bernsteller |
| VIOLA/GRIGIO<br>PURPLE/GREY | TENSIONE PROG.<br>PROG. VOLTAGE          | CHANNE      |
| MARRONE<br>GREY             | RESET                                    |             |