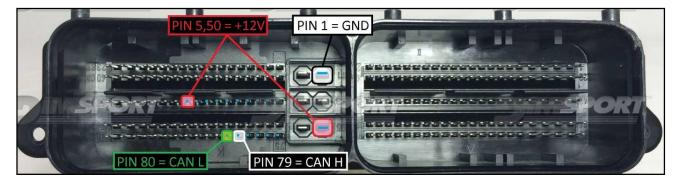

| POSITIVO SOTTO QUADRO<br>POWER SWITCH ON |             |
| NERO<br>BLACK               | MASSA<br>GND                             |             |
| GIALLO<br>YELLOW            | KLINE                                    |             |
| VERDE<br>GREEN              | CAN LOW                                  |             |
| BIANCO<br>WHYTE             | ICAN HIGH                                |             |
| GRIGIO<br>GREY              | POL4<br>BOOT                             | F320M037C   |
| BLU                         | POL5<br>CNF1                             | Bernsteller |
| VIOLA/GRIGIO<br>PURPLE/GREY | TENSIONE PROG.<br>PROG. VOLTAGE          | CHANNE      |
| MARRONE<br>GREY             | RESET                                    |             |

### ECU CONNECTOR



### BOSCH ME17.7.8 TC1797 IROM MEB

#### **DIRECT BOOT&CNF1 CONNECTION**

Connect the GREY and BLUE wires of the cable F32GN037C as shown in the picture.

| COLORE FILO<br>WIRE COLOUR |                | DESCRIZIONE<br>DESCRIPTION |  |
|----------------------------|----------------|----------------------------|--|
|                            | GRIGIO<br>GREY | POL4<br>BOOT               |  |
|                            | BLU<br>BLUE    | POL5<br>CNF1               |  |