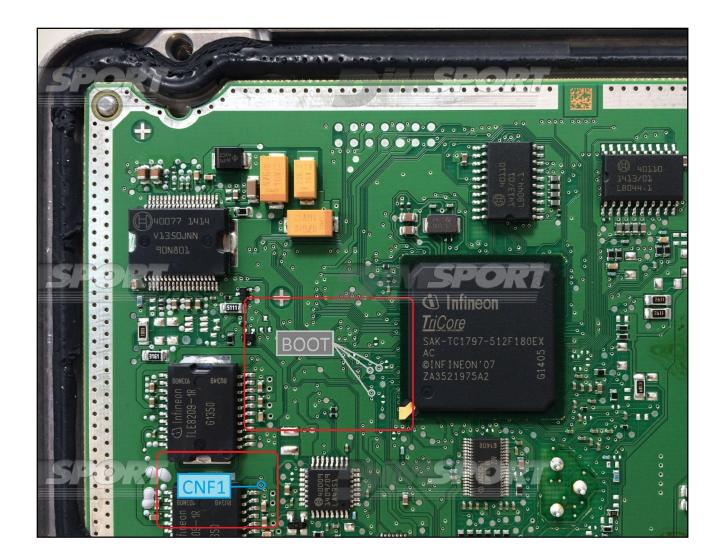

#### **DIRECT BOOT&CNF1 CONNECTION**

Connect the GREY and BLUE wires of the cable F32GN037C as shown in the picture.

| COLORE FILO<br>WIRE COLOUR |                | DESCRIZIONE<br>DESCRIPTION |  |
|----------------------------|----------------|----------------------------|--|
|                            | GRIGIO<br>GREY | POL4<br>BOOT               |  |
|                            | BLU<br>BLUE    | POL5<br>CNF1               |  |