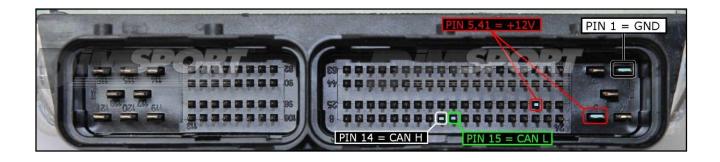

#### **ECU CONNECTOR**

In order to connect to the ECU use the CABLE F32GN037C. Make sure that the POWER led (red) on Trasdata is ON.

| COLORE FILO<br>WIRE COLOUR | DESCRIZIONE<br>DESCRIPTION               |            |
|----------------------------|------------------------------------------|------------|
| ROSSO<br>RED               | POSITIVO DIRETTO<br>POWER BATTERY        |            |
| ARANCIO<br>ORANGE          | POSITIVO SOTTO QUADRO<br>POWER SWITCH ON |            |
| NERO<br>BLACK              | MASSA<br>GND                             |            |
| GIALLO<br>YELLOW           | KLINE                                    |            |
| VERDE<br>GREEN             | CAN LOW                                  |            |
| BIANCO<br>WHITE            | CAN HIGH                                 |            |
| GRIGIO<br>GREY             | POL4<br>BOOT                             | F32GH037C  |
| BLU<br>BLUE                | POL5<br>CNF1                             | Harmond II |
|                            | TENSIONE PROG.<br>PROG. VOLTAGE          | WHATELS .  |
| MARRONE<br>BROWN           | RESET*                                   |            |