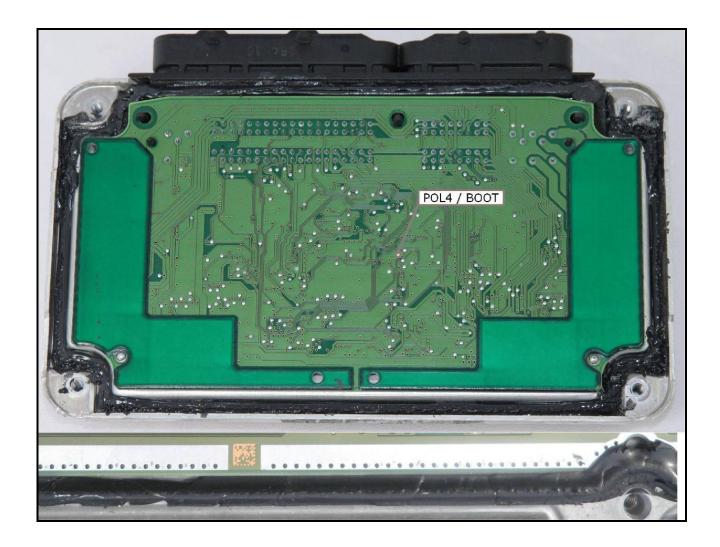

### **DIRECT CONNECTION**

Connect the GREY wire of the cable F32GN037C as described here below

| COLORE FILO<br>WIRE COLOUR |                | DESCRIZIONE<br>DESCRIPTION |  |
|----------------------------|----------------|----------------------------|--|
|                            | GRIGIO<br>GREY | POL4<br>BOOT               |  |