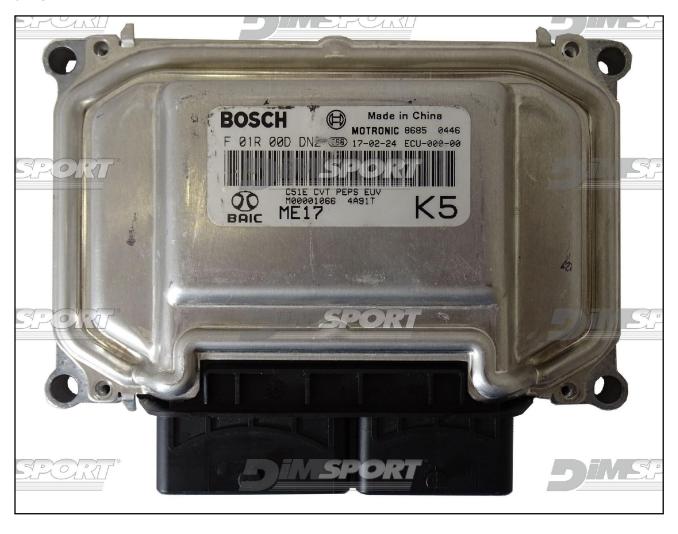

# plugin **1007**

#### **ECU CONNECTOR**

In order to connect to the ECU use the CABLE F32GN037C. Make sure that the POWER led (red) on Trasdata is ON.

| COLORE FILO<br>WIRE COLOUR  | DESCRIZIONE<br>DESCRIPTION               |                                                                                                                                                                                                                                                                                                                                                                                                                                                                                                                                                                                                                                                                                                                                                                                                                                                                                                                                                                                                                                                                                                                                                                                                                                                                                                                                                                                                                                                                                                                                                                                                                                                                                                                                                                                                                                                                                                                                                                                                                                                                                                                                |
|-----------------------------|------------------------------------------|--------------------------------------------------------------------------------------------------------------------------------------------------------------------------------------------------------------------------------------------------------------------------------------------------------------------------------------------------------------------------------------------------------------------------------------------------------------------------------------------------------------------------------------------------------------------------------------------------------------------------------------------------------------------------------------------------------------------------------------------------------------------------------------------------------------------------------------------------------------------------------------------------------------------------------------------------------------------------------------------------------------------------------------------------------------------------------------------------------------------------------------------------------------------------------------------------------------------------------------------------------------------------------------------------------------------------------------------------------------------------------------------------------------------------------------------------------------------------------------------------------------------------------------------------------------------------------------------------------------------------------------------------------------------------------------------------------------------------------------------------------------------------------------------------------------------------------------------------------------------------------------------------------------------------------------------------------------------------------------------------------------------------------------------------------------------------------------------------------------------------------|
| ROSSO<br>RED                | POSITIVO DIRETTO<br>POWER BATTERY        |                                                                                                                                                                                                                                                                                                                                                                                                                                                                                                                                                                                                                                                                                                                                                                                                                                                                                                                                                                                                                                                                                                                                                                                                                                                                                                                                                                                                                                                                                                                                                                                                                                                                                                                                                                                                                                                                                                                                                                                                                                                                                                                                |
| ARANCIO<br>ORANGE           | POSITIVO SOTTO QUADRO<br>POWER SWITCH ON |                                                                                                                                                                                                                                                                                                                                                                                                                                                                                                                                                                                                                                                                                                                                                                                                                                                                                                                                                                                                                                                                                                                                                                                                                                                                                                                                                                                                                                                                                                                                                                                                                                                                                                                                                                                                                                                                                                                                                                                                                                                                                                                                |
| NERO<br>BLACK               | MASSA<br>GND                             |                                                                                                                                                                                                                                                                                                                                                                                                                                                                                                                                                                                                                                                                                                                                                                                                                                                                                                                                                                                                                                                                                                                                                                                                                                                                                                                                                                                                                                                                                                                                                                                                                                                                                                                                                                                                                                                                                                                                                                                                                                                                                                                                |
| GIALLO<br>YELLOW            | KLINE                                    |                                                                                                                                                                                                                                                                                                                                                                                                                                                                                                                                                                                                                                                                                                                                                                                                                                                                                                                                                                                                                                                                                                                                                                                                                                                                                                                                                                                                                                                                                                                                                                                                                                                                                                                                                                                                                                                                                                                                                                                                                                                                                                                                |
| VERDE<br>GREEN              | CAN LOW                                  |                                                                                                                                                                                                                                                                                                                                                                                                                                                                                                                                                                                                                                                                                                                                                                                                                                                                                                                                                                                                                                                                                                                                                                                                                                                                                                                                                                                                                                                                                                                                                                                                                                                                                                                                                                                                                                                                                                                                                                                                                                                                                                                                |
| BIANCO<br>WHITE             | ICAN HIGH                                |                                                                                                                                                                                                                                                                                                                                                                                                                                                                                                                                                                                                                                                                                                                                                                                                                                                                                                                                                                                                                                                                                                                                                                                                                                                                                                                                                                                                                                                                                                                                                                                                                                                                                                                                                                                                                                                                                                                                                                                                                                                                                                                                |
| GRIGIO<br>GREY              | POL4<br>BOOT                             | F32GN037C                                                                                                                                                                                                                                                                                                                                                                                                                                                                                                                                                                                                                                                                                                                                                                                                                                                                                                                                                                                                                                                                                                                                                                                                                                                                                                                                                                                                                                                                                                                                                                                                                                                                                                                                                                                                                                                                                                                                                                                                                                                                                                                      |
| BLU<br>BLUE                 | POL5<br>CNF1                             | Barranitt (699)                                                                                                                                                                                                                                                                                                                                                                                                                                                                                                                                                                                                                                                                                                                                                                                                                                                                                                                                                                                                                                                                                                                                                                                                                                                                                                                                                                                                                                                                                                                                                                                                                                                                                                                                                                                                                                                                                                                                                                                                                                                                                                                |
| VIOLA/GRIGIO<br>PURPLE/GREY | TENSIONE PROG.<br>PROG. VOLTAGE          | THE PARTY OF THE P |
| MARRONE<br>BROWN            | RESET                                    |                                                                                                                                                                                                                                                                                                                                                                                                                                                                                                                                                                                                                                                                                                                                                                                                                                                                                                                                                                                                                                                                                                                                                                                                                                                                                                                                                                                                                                                                                                                                                                                                                                                                                                                                                                                                                                                                                                                                                                                                                                                                                                                                |