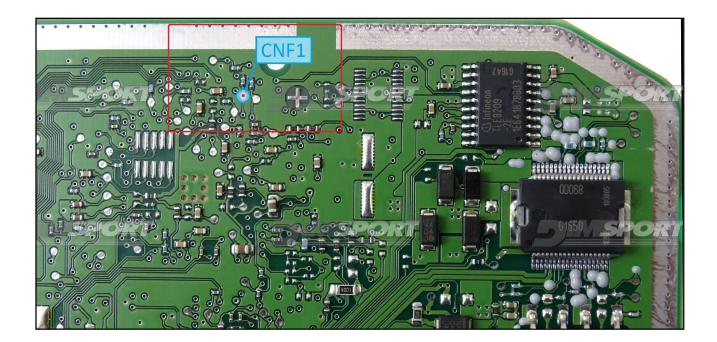

### **CNF1 DIRECT CONNECTION**

Connect the BLUE wire of the cable F32GN037C as described here below:

| COLORE FILO | DESCRIZIONE |
|-------------|-------------|
| WIRE COLOUR | DESCRIPTION |
| BLU<br>BLUE | CNF1        |