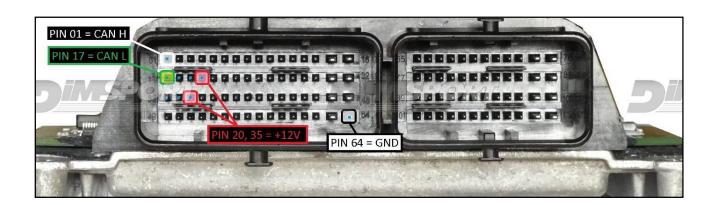

#### **ECU CONNECTOR**

In order to connect to the ECU use the CABLE F32GN037C. Make sure that the POWER led (red) on Trasdata is ON.

| COLORE FILO<br>WIRE COLOUR  | DESCRIZIONE<br>DESCRIPTION               |                                                                                                                                                                                                                                                                                                                                                                                                                                                                                                                                                                                                                                                                                                                                                                                                                                                                                                                                                                                                                                                                                                                                                                                                                                                                                                                                                                                                                                                                                                                                                                                                                                                                                                                                                                                                                                                                                                                                                                                                                                                                                                                                |
|-----------------------------|------------------------------------------|--------------------------------------------------------------------------------------------------------------------------------------------------------------------------------------------------------------------------------------------------------------------------------------------------------------------------------------------------------------------------------------------------------------------------------------------------------------------------------------------------------------------------------------------------------------------------------------------------------------------------------------------------------------------------------------------------------------------------------------------------------------------------------------------------------------------------------------------------------------------------------------------------------------------------------------------------------------------------------------------------------------------------------------------------------------------------------------------------------------------------------------------------------------------------------------------------------------------------------------------------------------------------------------------------------------------------------------------------------------------------------------------------------------------------------------------------------------------------------------------------------------------------------------------------------------------------------------------------------------------------------------------------------------------------------------------------------------------------------------------------------------------------------------------------------------------------------------------------------------------------------------------------------------------------------------------------------------------------------------------------------------------------------------------------------------------------------------------------------------------------------|
| ROSSO<br>RED                | POSITIVO DIRETTO<br>POWER BATTERY        |                                                                                                                                                                                                                                                                                                                                                                                                                                                                                                                                                                                                                                                                                                                                                                                                                                                                                                                                                                                                                                                                                                                                                                                                                                                                                                                                                                                                                                                                                                                                                                                                                                                                                                                                                                                                                                                                                                                                                                                                                                                                                                                                |
| ARANCIO<br>ORANGE           | POSITIVO SOTTO QUADRO<br>POWER SWITCH ON |                                                                                                                                                                                                                                                                                                                                                                                                                                                                                                                                                                                                                                                                                                                                                                                                                                                                                                                                                                                                                                                                                                                                                                                                                                                                                                                                                                                                                                                                                                                                                                                                                                                                                                                                                                                                                                                                                                                                                                                                                                                                                                                                |
| NERO<br>BLACK               | MASSA<br>GND                             |                                                                                                                                                                                                                                                                                                                                                                                                                                                                                                                                                                                                                                                                                                                                                                                                                                                                                                                                                                                                                                                                                                                                                                                                                                                                                                                                                                                                                                                                                                                                                                                                                                                                                                                                                                                                                                                                                                                                                                                                                                                                                                                                |
| GIALLO<br>YELLOW            | KLINE                                    |                                                                                                                                                                                                                                                                                                                                                                                                                                                                                                                                                                                                                                                                                                                                                                                                                                                                                                                                                                                                                                                                                                                                                                                                                                                                                                                                                                                                                                                                                                                                                                                                                                                                                                                                                                                                                                                                                                                                                                                                                                                                                                                                |
| VERDE<br>GREEN              | CAN LOW                                  |                                                                                                                                                                                                                                                                                                                                                                                                                                                                                                                                                                                                                                                                                                                                                                                                                                                                                                                                                                                                                                                                                                                                                                                                                                                                                                                                                                                                                                                                                                                                                                                                                                                                                                                                                                                                                                                                                                                                                                                                                                                                                                                                |
| BIANCO<br>WHITE             | ICAN HIGH                                |                                                                                                                                                                                                                                                                                                                                                                                                                                                                                                                                                                                                                                                                                                                                                                                                                                                                                                                                                                                                                                                                                                                                                                                                                                                                                                                                                                                                                                                                                                                                                                                                                                                                                                                                                                                                                                                                                                                                                                                                                                                                                                                                |
| GRIGIO<br>GREY              | POL4<br>BOOT                             | F32GN037C                                                                                                                                                                                                                                                                                                                                                                                                                                                                                                                                                                                                                                                                                                                                                                                                                                                                                                                                                                                                                                                                                                                                                                                                                                                                                                                                                                                                                                                                                                                                                                                                                                                                                                                                                                                                                                                                                                                                                                                                                                                                                                                      |
| BLU<br>BLUE                 | POL5<br>CNF1                             | Barranitt (699)                                                                                                                                                                                                                                                                                                                                                                                                                                                                                                                                                                                                                                                                                                                                                                                                                                                                                                                                                                                                                                                                                                                                                                                                                                                                                                                                                                                                                                                                                                                                                                                                                                                                                                                                                                                                                                                                                                                                                                                                                                                                                                                |
| VIOLA/GRIGIO<br>PURPLE/GREY | TENSIONE PROG.<br>PROG. VOLTAGE          | THE PARTY OF THE P |
| MARRONE<br>BROWN            | RESET                                    |                                                                                                                                                                                                                                                                                                                                                                                                                                                                                                                                                                                                                                                                                                                                                                                                                                                                                                                                                                                                                                                                                                                                                                                                                                                                                                                                                                                                                                                                                                                                                                                                                                                                                                                                                                                                                                                                                                                                                                                                                                                                                                                                |