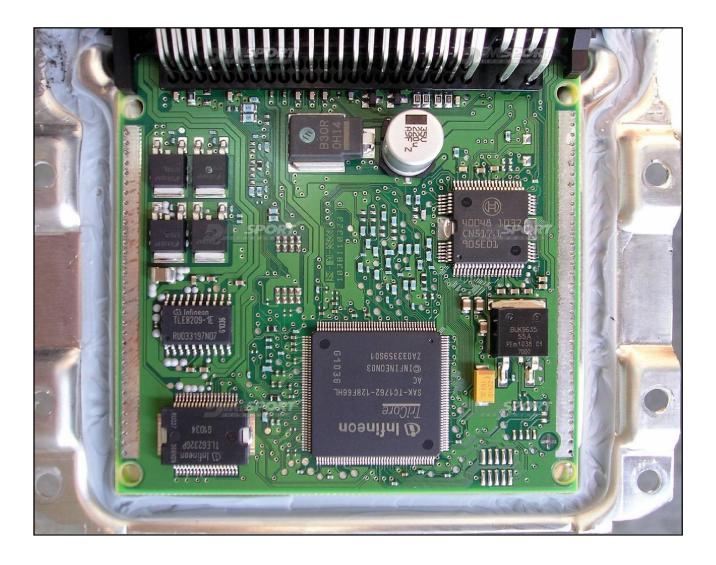

# BOSCH ME17911 IROM TC1762 KIA

# plugin **339**



# BOSCH ME17911 IROM TC1762 KIA

#### **ECU CONNECTOR**

In order to connect to the ECU use the CABLE F32GN037C. Make sure that the POWER led (red) on Trasdata is ON.

| COLORE FILO<br>WIRE COLOUR  | DESCRIZIONE<br>DESCRIPTION            |          |
|-----------------------------|---------------------------------------|----------|
| ROSSO<br>RED                | POSITIVO DIRETTO<br>POWER BATTERY     |          |
| ARANCIO<br>ORANGE           | POSITIVO SOTTO QUADRO POWER SWITCH ON |          |
| NERO<br>BLACK               | MASSA<br>GND                          |          |
| GIALLO<br>YELLOW            | KLINE                                 |          |
| VERDE<br>GREEN              | CAN LOW                               |          |
| BIANCO<br>WHITE             | CAN HIGH