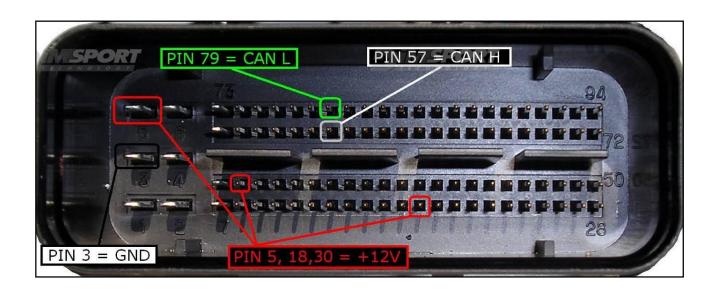

#### **ECU CONNECTOR**

In order to connect to the ECU use the CABLE F32GN037C. Make sure that the POWER led (red) on Trasdata is ON.

| COLORE FILO<br>WIRE COLOUR  | DESCRIZIONE<br>DESCRIPTION            |          |
|-----------------------------|---------------------------------------|----------|
| ROSSO<br>RED                | POSITIVO DIRETTO<br>POWER BATTERY     |          |
| ARANCIO<br>ORANGE           | POSITIVO SOTTO QUADRO POWER SWITCH ON |          |
| NERO<br>BLACK               | MASSA<br>GND                          |          |
| GIALLO<br>YELLOW            | KLINE                                 |          |
| VERDE<br>GREEN              | CAN LOW                               |          |
| BIANCO<br>WHITE             | CAN HIGH                              |          |
| GRIGIO<br>GREY              | POL4<br>BOOT                          | F32GW37C |
| BLU<br>BLUE                 | POL5<br>CNF1                          |          |
| VIOLA/GRIGIO<br>PURPLE/GREY | TENSIONE PROG. PROG. VOLTAGE          | CHEUM    |
| MARRONE<br>BROWN            | RESET                                 |          |

# **DIRECT CONNECTION**