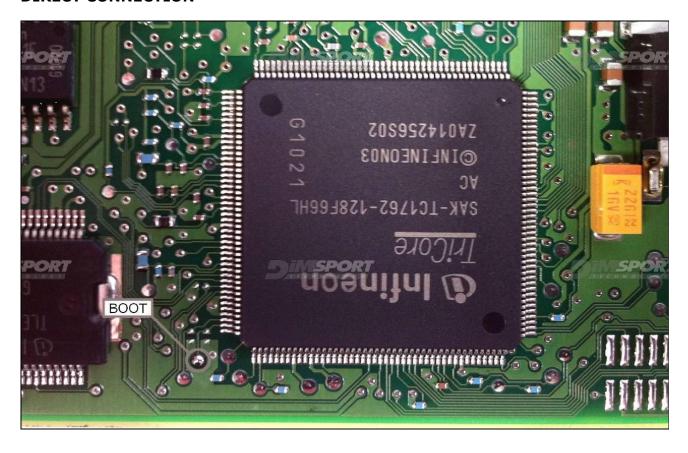

#### **ECU CONNECTOR**

In order to connect to the ECU use the CABLE F32GN037C. Make sure that the POWER led (red) on Trasdata is ON.

| COLORE FILO<br>WIRE COLOUR  | DESCRIZIONE<br>DESCRIPTION            |          |
|-----------------------------|---------------------------------------|----------|
| ROSSO<br>RED                | POSITIVO DIRETTO<br>POWER BATTERY     |          |
| ARANCIO<br>ORANGE           | POSITIVO SOTTO QUADRO POWER SWITCH ON |          |
| NERO<br>BLACK               | MASSA<br>GND                          |          |
| GIALLO<br>YELLOW            | KLINE                                 |          |
| VERDE<br>GREEN              | CAN LOW                               |          |
| BIANCO<br>WHITE             | CAN HIGH                              |          |
| GRIGIO<br>GREY              | POL4<br>BOOT                          | F32GW37C |
| BLU<br>BLUE                 | POL5<br>CNF1                          |          |
| VIOLA/GRIGIO<br>PURPLE/GREY | TENSIONE PROG. PROG. VOLTAGE          | CHEUM    |
| MARRONE<br>BROWN            | RESET                                 |          |

# **DIRECT CONNECTION**