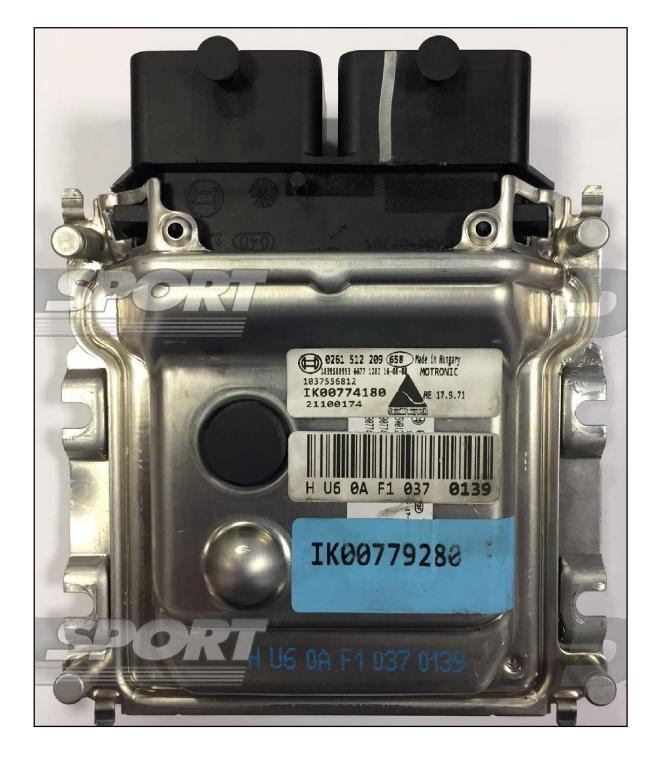

#### ECU CONNECTOR

In order to connect to the ECU use the cable F32GN037C. Make sure that the POWER led (red) on Trasdata is ON.