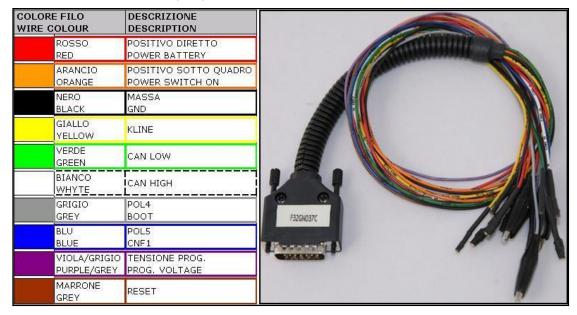

#### ECU CONNECTOR

In order to connect to the ECU use the cable F32GN037C. Make sure that the POWER led (red) on Trasdata is ON.

#### **DIRECT BOOT&CNF1 CONNECTION**

Connect the GREY&BLUE wires of the cable F32GN037C as described here below:

| COLORE FILO<br>WIRE COLOUR |                | DESCRIZIONE<br>DESCRIPTION |  |
|----------------------------|----------------|----------------------------|--|
|                            | GRIGIO<br>GREY | POL4<br>BOOT               |  |
|                            | BLU<br>BLUE    | POL5<br>CNF1               |  |