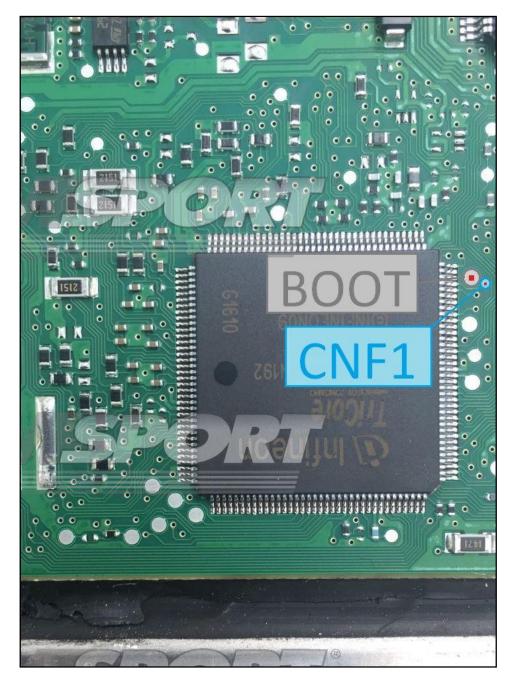

#### **DIRECT BOOT&CNF1 CONNECTION**

Connect the GREY&BLUE wires of the cable F32GN037C as described here below:

| COLORE FILO<br>WIRE COLOUR |                | DESCRIZIONE<br>DESCRIPTION |  |
|----------------------------|----------------|----------------------------|--|
|                            | GRIGIO<br>GREY | POL4<br>BOOT               |  |
|                            | BLU<br>BLUE    | POL5<br>CNF1               |  |