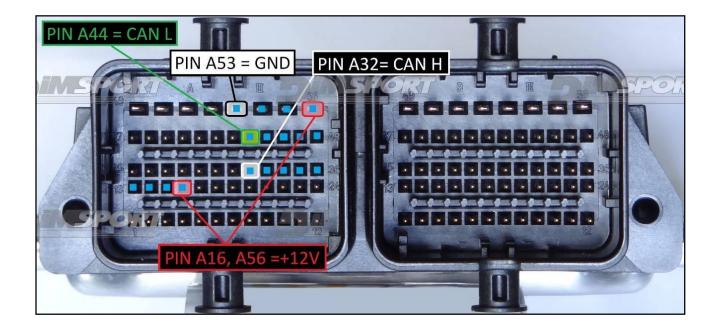

#### ECU CONNECTOR

In order to connect to the ECU use the cable F32GN037C. Make sure that the POWER led (red) on Trasdata is ON.