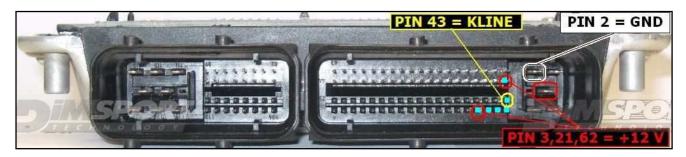

### **ECU CONNECTOR**

To the pin 3,21,62 you can connect both wires red and orange, they both have 12 Volt signal.