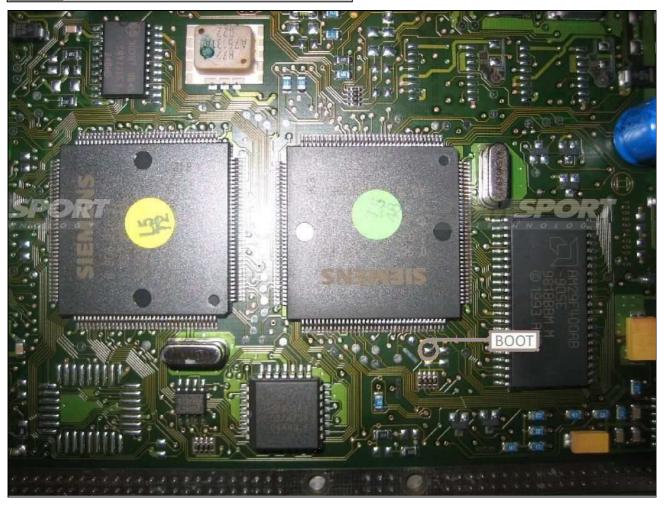

#### **BOOT CONNECTION**

Connect the GREY wire of the cable F32GN037C as described here below:

| COLORE FILO<br>WIRE COLOUR | DESCRIZIONE DESCRIPTION |  |
|----------------------------|-------------------------|--|
| GRIGIO<br>GREY             | POL4<br>BOOT            |  |