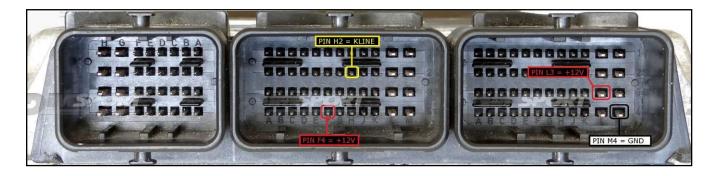

#### **ECU CONNECTOR**

### **BOOT CONNECTION**

Connect the GREY wire of the F32GN037C/D cable as shown in the following picture:

| COLORE FILO    | DESCRIZIONE  |  |
|----------------|--------------|--|
| WIRE COLOUR    | DESCRIPTION  |  |
| GRIGIO<br>GREY | POL4<br>BOOT |  |