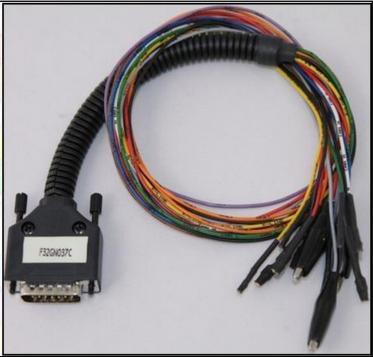

#### **DIRECT CONNECTION**

In order to connect to the ECU use the CABLE F32GN037C/D. Make sure that the POWER led (red) on Trasdata is ON.

| COLORE FILO<br>WIRE COLOUR |             | DESCRIZIONE<br>DESCRIPTION               |             |
|----------------------------|-------------|------------------------------------------|-------------|
| ROS!<br>RED                | SO          | POSITIVO DIRETTO<br>POWER BATTERY        |             |
| ARAI<br>ORAI               | NCIO<br>NGE | POSITIVO SOTTO QUADRO<br>POWER SWITCH ON | Alla        |
| NERO<br>BLAC               |             | MASSA<br>GND                             |             |
| GIAL<br>YELL               | 02/07/08/07 | KLINE                                    |             |
| VERD<br>GREE               |             | CAN LOW                                  |             |
| BIAN<br>WHIT               |             | CAN HIGH                                 |             |
| GRIG<br>GRE                |             | POL4<br>BOOT                             | F32G1037C   |
| BLU<br>BLUE                |             | POL5<br>CNF1                             | Engage at 1 |
|                            |             | TENSIONE PROG.<br>PROG. VOLTAGE          | 20000000    |
| MAR!<br>BROV               | RONE<br>WN  | RESET <sup>®</sup>                       |             |