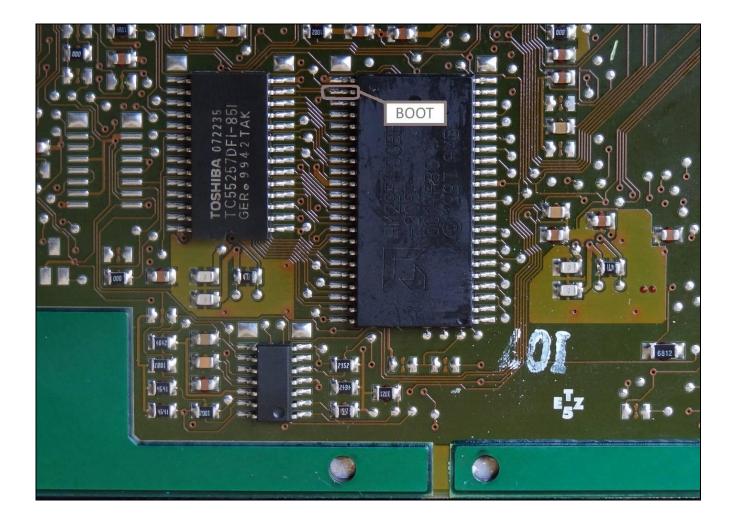

### **BOOT CONNECTION**

Connect the GREY wire of the F32GN037C/D cable as shown in the following picture:

| COLORE FILO    | DESCRIZIONE  |  |
|----------------|--------------|--|
| WIRE COLOUR    | DESCRIPTION  |  |
| GRIGIO<br>GREY | POL4<br>BOOT |  |