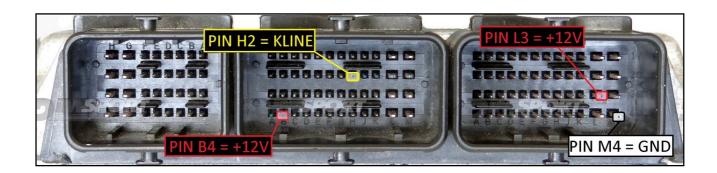

#### **ECU CONNECTOR**

## **BOOT CONNECTION**

Connect the GREY wire of the cable F32GN037C as described here below:

| COLORE FILO<br>WIRE COLOUR | DESCRIZIONE DESCRIPTION |  |
|----------------------------|-------------------------|--|
| GRIGIO<br>GREY             | POL4<br>BOOT            |  |