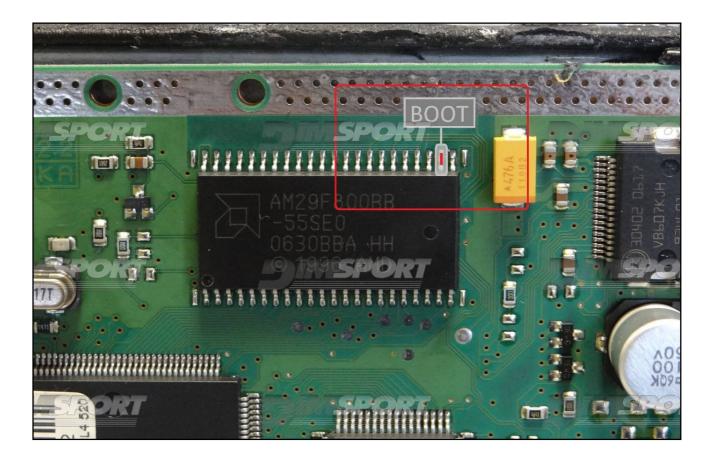

## BOSCH ME7.4.7 PSA

## **BOOT CONNECTION**

Connect the GREY wire of the cable F32GN037C as described here below:

| COLORE FILO<br>WIRE COLOUR | DESCRIZIONE DESCRIPTION |  |
|----------------------------|-------------------------|--|
| GRIGIO<br>GREY             | POL4<br>BOOT            |  |