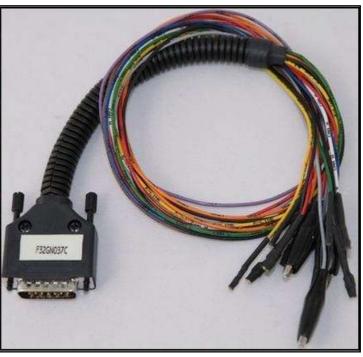

#### **DIRECT CONNECTION**

In order to connect to the ECU use the cable F32GN037C. Make sure that the POWER led (red) on Trasdata is ON.

| COLORE FILO<br>WIRE COLOUR |                   | DESCRIZIONE<br>DESCRIPTION               |
|----------------------------|-------------------|------------------------------------------|
|                            | ROSSO<br>RED      | POSITIVO DIRETTO<br>POWER BATTERY        |
|                            | ARANCIO<br>ORANGE | POSITIVO SOTTO QUADRO<br>POWER SWITCH ON |
|                            | NERO<br>BLACK     | MASSA<br>GND                             |
|                            | GIALLO<br>YELLOW  | KLINE                                    |
|                            | VERDE<br>GREEN    | CAN LOW                                  |
|                            | BIANCO<br>WHITE   | ICAN HIGH                                |
|                            | GRIGIO<br>GREY    | POL4<br>BOOT                             |
|                            | BLU<br>BLUE       | POL5<br>CNF1                             |
|                            |                   | TENSIONE PROG.<br>PROG. VOLTAGE          |
|                            | MARRONE<br>BROWN  | RESET                                    |