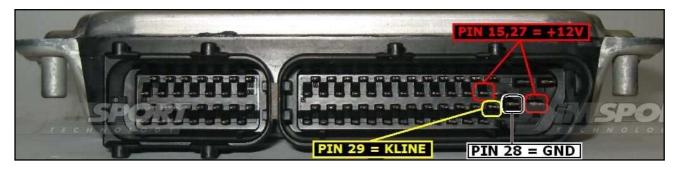

#### **ECU CONNECTOR**

#### **DIRECT CONNECTION**

In order to connect to the ECU use the CABLE F32GN037C. Make sure that the POWER led (red) on Trasdata is ON.

| COLORE FILO<br>WIRE COLOUR  | DESCRIZIONE<br>DESCRIPTION               |              |
|-----------------------------|------------------------------------------|--------------|
| ROSSO<br>RED                | POSITIVO DIRETTO<br>POWER BATTERY        |              |
| ARANCIO<br>ORANGE           | POSITIVO SOTTO QUADRO<br>POWER SWITCH ON |              |
| NERO<br>BLACK               | MASSA<br>GND                             |              |
| GIALLO<br>YELLOW            | KLINE                                    |              |
| VERDE<br>GREEN              | CAN LOW                                  |              |
| BIANCO<br>WHITE             | ICAN HIGH                                |              |
| GRIGIO<br>GREY              | POL4<br>BOOT                             | F3201037C    |
| BLU<br>BLUE                 | POL5<br>CNF1                             | I Economii I |
| VIOLA/GRIGIO<br>PURPLE/GREY | TENSIONE PROG.<br>PROG. VOLTAGE          |              |
| MARRONE<br>BROWN            | RESET                                    |              |