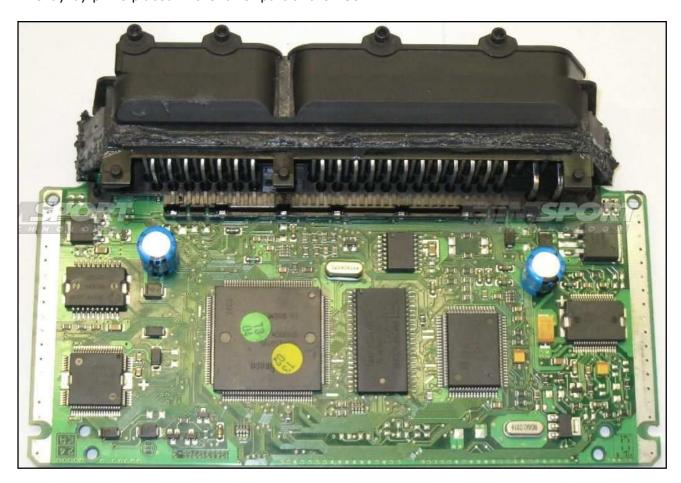

## BOSCH ME7.5.10 29F400 VAG

**plugin 049**The lay-by pin is placed in the lower part of the ECU.