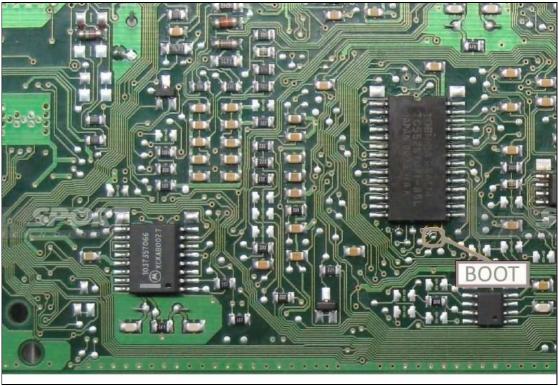

### **BOOT CONNECTION**

Connect the GREY wire of the cable F32GN037C as described here below:

| COLORE FILO<br>WIRE COLOUR | DESCRIZIONE<br>DESCRIPTION |  |
|----------------------------|----------------------------|--|
| GRIGIO<br>GREY             | POL4<br>BOOT               |  |