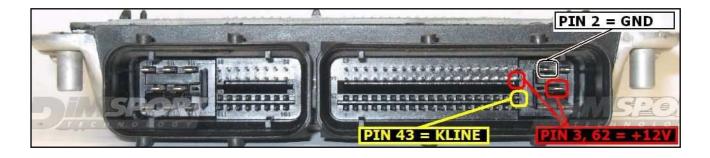

#### **DIRECT CONNECTION**

In order to connect to the ECU use the CABLE F32GN037C. Make sure that the POWER led (red) on Trasdata is ON.

| COLORE FILO<br>WIRE COLOUR | DESCRIZIONE<br>DESCRIPTION                 |                                                                                                                                                                                                                                                                                                                                                                                                                                                                                                                                                                                                                                                                                                                                                                                                                                                                                                                                                                                                                                                                                                                                                                                                                                                                                                                                                                                                                                                                                                                                                                                                                                                                                                                                                                                                                                                                                                                                                                                                                                                                                                                                |
|----------------------------|--------------------------------------------|--------------------------------------------------------------------------------------------------------------------------------------------------------------------------------------------------------------------------------------------------------------------------------------------------------------------------------------------------------------------------------------------------------------------------------------------------------------------------------------------------------------------------------------------------------------------------------------------------------------------------------------------------------------------------------------------------------------------------------------------------------------------------------------------------------------------------------------------------------------------------------------------------------------------------------------------------------------------------------------------------------------------------------------------------------------------------------------------------------------------------------------------------------------------------------------------------------------------------------------------------------------------------------------------------------------------------------------------------------------------------------------------------------------------------------------------------------------------------------------------------------------------------------------------------------------------------------------------------------------------------------------------------------------------------------------------------------------------------------------------------------------------------------------------------------------------------------------------------------------------------------------------------------------------------------------------------------------------------------------------------------------------------------------------------------------------------------------------------------------------------------|
| ROSSO<br>RED               | POSITIVO DIRETTO POWER BATTERY             |                                                                                                                                                                                                                                                                                                                                                                                                                                                                                                                                                                                                                                                                                                                                                                                                                                                                                                                                                                                                                                                                                                                                                                                                                                                                                                                                                                                                                                                                                                                                                                                                                                                                                                                                                                                                                                                                                                                                                                                                                                                                                                                                |
| ARANCIO<br>ORANGE          |                                            | )RO                                                                                                                                                                                                                                                                                                                                                                                                                                                                                                                                                                                                                                                                                                                                                                                                                                                                                                                                                                                                                                                                                                                                                                                                                                                                                                                                                                                                                                                                                                                                                                                                                                                                                                                                                                                                                                                                                                                                                                                                                                                                                                                            |
| NERO<br>BLACK              | MASSA<br>GND                               |                                                                                                                                                                                                                                                                                                                                                                                                                                                                                                                                                                                                                                                                                                                                                                                                                                                                                                                                                                                                                                                                                                                                                                                                                                                                                                                                                                                                                                                                                                                                                                                                                                                                                                                                                                                                                                                                                                                                                                                                                                                                                                                                |
| GIALLO<br>YELLOW           | KLINE                                      |                                                                                                                                                                                                                                                                                                                                                                                                                                                                                                                                                                                                                                                                                                                                                                                                                                                                                                                                                                                                                                                                                                                                                                                                                                                                                                                                                                                                                                                                                                                                                                                                                                                                                                                                                                                                                                                                                                                                                                                                                                                                                                                                |
| VERDE<br>GREEN             | CAN LOW                                    |                                                                                                                                                                                                                                                                                                                                                                                                                                                                                                                                                                                                                                                                                                                                                                                                                                                                                                                                                                                                                                                                                                                                                                                                                                                                                                                                                                                                                                                                                                                                                                                                                                                                                                                                                                                                                                                                                                                                                                                                                                                                                                                                |
| BIANCO<br>WHITE            | CAN HIGH                                   |                                                                                                                                                                                                                                                                                                                                                                                                                                                                                                                                                                                                                                                                                                                                                                                                                                                                                                                                                                                                                                                                                                                                                                                                                                                                                                                                                                                                                                                                                                                                                                                                                                                                                                                                                                                                                                                                                                                                                                                                                                                                                                                                |
| GRIGIO<br>GREY             | POL4<br>BOOT                               | F32GH037C                                                                                                                                                                                                                                                                                                                                                                                                                                                                                                                                                                                                                                                                                                                                                                                                                                                                                                                                                                                                                                                                                                                                                                                                                                                                                                                                                                                                                                                                                                                                                                                                                                                                                                                                                                                                                                                                                                                                                                                                                                                                                                                      |
| BLU<br>BLUE                | POL5<br>CNF1                               |                                                                                                                                                                                                                                                                                                                                                                                                                                                                                                                                                                                                                                                                                                                                                                                                                                                                                                                                                                                                                                                                                                                                                                                                                                                                                                                                                                                                                                                                                                                                                                                                                                                                                                                                                                                                                                                                                                                                                                                                                                                                                                                                |
| VIOLA/G<br>PURPLE/         | RIGIO TENSIONE PROG.<br>GREY PROG. VOLTAGE | - CHANGE TO THE CONTRACT OF TH |
| MARRON<br>BROWN            | 700                                        |                                                                                                                                                                                                                                                                                                                                                                                                                                                                                                                                                                                                                                                                                                                                                                                                                                                                                                                                                                                                                                                                                                                                                                                                                                                                                                                                                                                                                                                                                                                                                                                                                                                                                                                                                                                                                                                                                                                                                                                                                                                                                                                                |

### **ECU CONNECTOR**