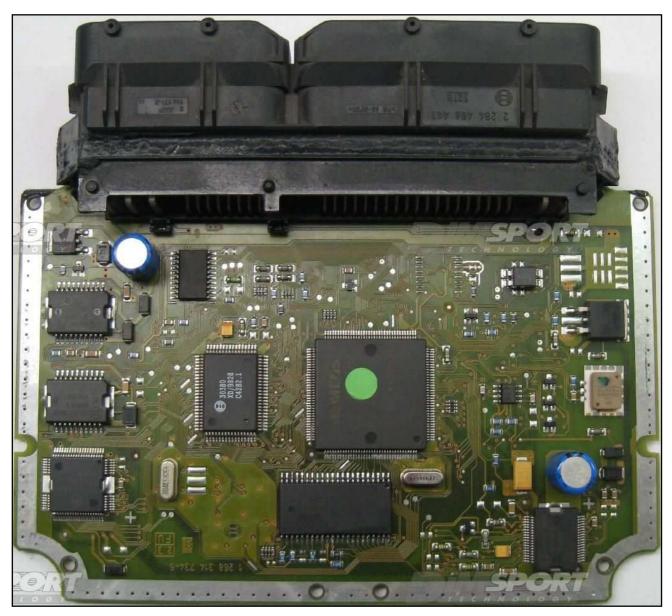

# BOSCH ME7.5 29F400 VAG

### plugin 053

The lay-by pin is placed in the lower part of the ECU.



### BOSCH ME7.5 29F400 VAG

#### **DIRECT CONNECTION**

In order to connect to the ECU use the CABLE F32GN037C. Make sure that the POWER led (red) on Trasdata is ON.

| COLORE FILO<br>WIRE COLOUR | DESCRIZIONE<br>DESCRIPTION                 |