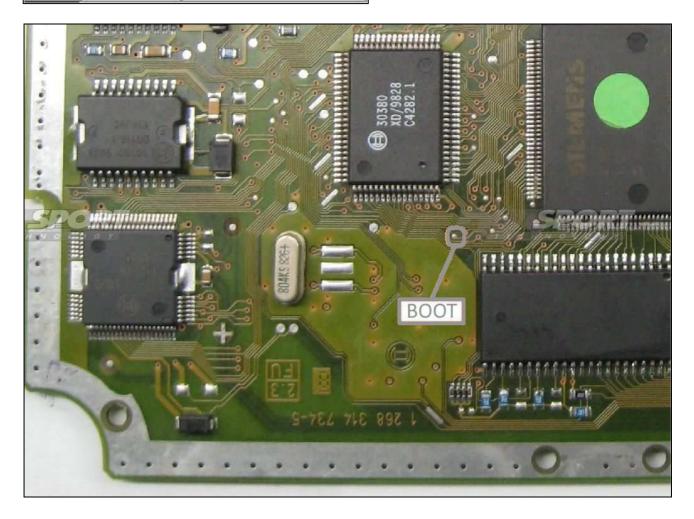

# **BOOT CONNECTION**

Connect the GREY wire of the cable F32GN037C as described here below:

| COLORE FILO<br>WIRE COLOUR | DESCRIZIONE<br>DESCRIPTION |  |
|----------------------------|----------------------------|--|
| GRIGIO                     | POL4                       |  |
| GREY                       | BOOT                       |  |