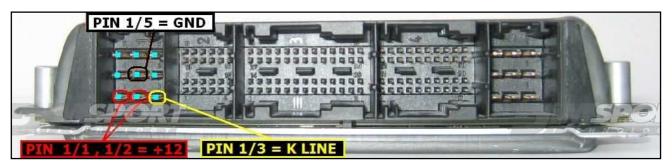

### **ECU CONNECTOR**

#### **DIRECT CONNECTION**

In order to connect to the ECU use the CABLE F32GN037C. Make sure that the POWER led (red) on Trasdata is ON.

| COLORE FILO<br>WIRE COLOUR  | DESCRIZIONE<br>DESCRIPTION               |             |
|-----------------------------|------------------------------------------|-------------|
| ROSSO<br>RED                | POSITIVO DIRETTO<br>POWER BATTERY        |             |
| ARANCIO<br>ORANGE           | POSITIVO SOTTO QUADRO<br>POWER SWITCH ON |             |
| NERO<br>BLACK               | MASSA<br>GND                             |             |
| GIALLO                      | KLINE                                    |             |
| VERDE<br>GREEN              | CAN LOW                                  |             |
| BIANCO<br>WHITE             | ICAN HIGH                                |             |
| GRIGIO<br>GREY              | POL4<br>BOOT                             | F3IGH037C   |
| BLU<br>BLUE                 | POL5<br>CNF1                             | Fernand I   |
| VIOLA/GRIGIO<br>PURPLE/GREY | TENSIONE PROG.<br>PROG. VOLTAGE          | - CHARLES - |
| MARRONE<br>BROWN            | RESET                                    |             |