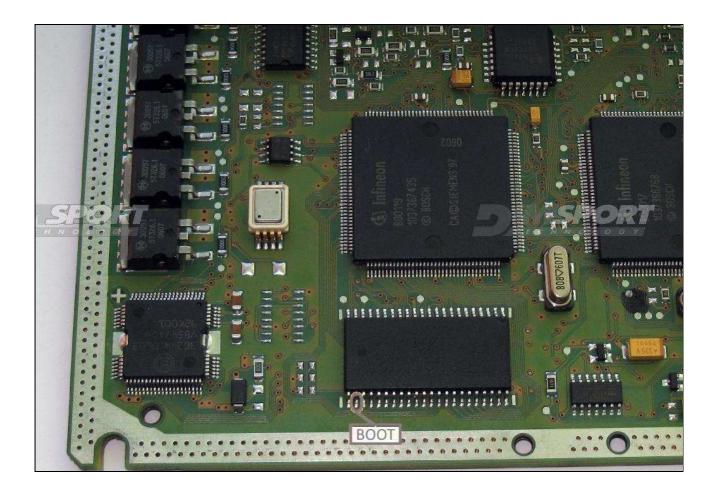

### **BOOT CONNECTION**

Connect the GREY wire of the cable F32GN037C as described here below :

| COLORE FILO<br>WIRE COLOUR | DESCRIZIONE<br>DESCRIPTION |  |
|----------------------------|----------------------------|--|
| GRIGIO<br>GREY             | POL4<br>BOOT               |  |