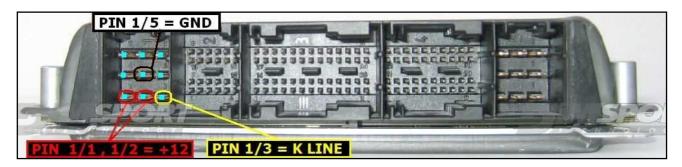

### **ECU CONNECTOR**

#### **DIRECT CONNECTION**

In order to connect to the ECU use the CABLE F32GN037C. Make sure that the POWER led (red) on Trasdata is ON.

| COLORE FILO<br>WIRE COLOUR | DESCRIZIONE<br>DESCRIPTION               |                                                 |
|----------------------------|------------------------------------------|-------------------------------------------------|
| ROSSO<br>RED               | POSITIVO DIRETTO<br>POWER BATTERY        |                                                 |
| ARANCIO<br>ORANGE          | POSITIVO SOTTO QUADRO<br>POWER SWITCH ON |                                                 |
| NERO<br>BLACK              | MASSA<br>GND                             |                                                 |
| GIALLO<br>YELLOW           | KLINE                                    |                                                 |
| VERDE<br>GREEN             | CAN LOW                                  |                                                 |
| BIANCO<br>WHITE            | CAN HIGH                                 |                                                 |
| GRIGIO<br>GREY             | POL4<br>BOOT                             | F32GN037C                                       |
| BLU<br>BLUE                | POLS<br>CNF1                             | December 18 18 18 18 18 18 18 18 18 18 18 18 18 |
|                            | TENSIONE PROG.<br>PROG. VOLTAGE          | - WHIND                                         |
| MARRONE<br>BROWN           | RESET                                    |                                                 |