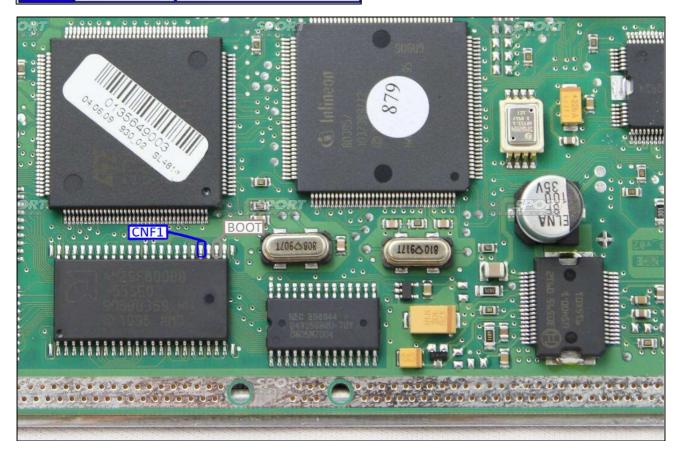

#### **BOOT&CNF1 CONNECTION**

Connect GREY and BLUE wire2 of the cable F32GN037C as described here below:

| COLORE FILO<br>WIRE COLOUR |                | DESCRIZIONE<br>DESCRIPTION |  |
|----------------------------|----------------|----------------------------|--|
|                            | GRIGIO<br>GREY | POL4<br>BOOT               |  |
|                            | BLU<br>BLUE    | POL5<br>CNF1               |  |