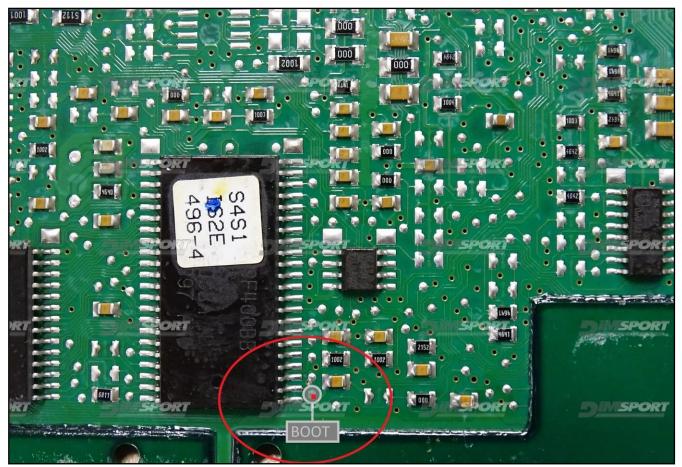

#### **BOOT CONNECTION**

Connect the GREY wire of the cable F32GN037C/D as described here below :

| COLORE FILO<br>WIRE COLOUR |                | DESCRIZIONE<br>DESCRIPTION |  |
|----------------------------|----------------|----------------------------|--|
|                            | GRIGIO<br>GREY | POL4<br>BOOT               |  |