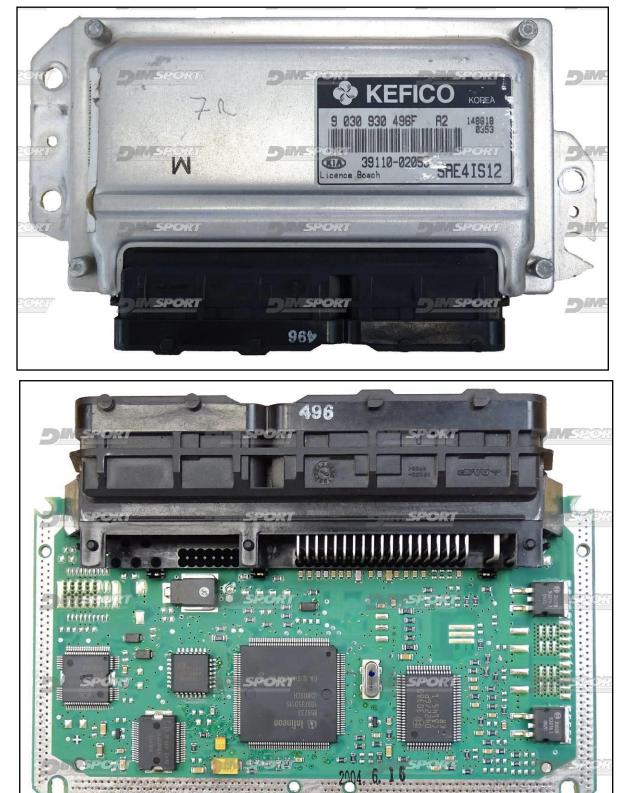

### BOSCH ME7.9 HYUNDAI KIA

plugin 683 Bosch ME7.9 Hyundai KIA The lay-by pins are placed in the lower part of the ECU.

### **ECU CONNECTOR**