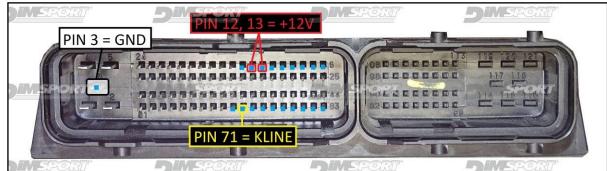

### **ECU CONNECTOR**

#### **DIRECT CONNECTION**

In order to connect to the ECU use the CABLE F32GN037C/D. Make sure that the POWER led (red) on Trasdata is ON.

| COLORE FILO<br>WIRE COLOUR | DESCRIZIONE<br>DESCRIPTION               |                  |
|----------------------------|------------------------------------------|------------------|
| ROSSO<br>RED               | POSITIVO DIRETTO<br>POWER BATTERY        |                  |
| ARANCIO<br>ORANGE          | POSITIVO SOTTO QUADRO<br>POWER SWITCH ON |                  |
| NERO<br>BLACK              | MASSA<br>GND                             |                  |
| GIALLO                     | KLINE                                    | S N              |
| VERDE<br>GREEN             | CAN LOW                                  |                  |
| BIANCO<br>WHITE            | CAN HIGH                                 |                  |
| GRIGIO<br>GREY             | POL4<br>BOOT                             | F320M037C        |
| BLU                        | POL5<br>CNF1                             | Parameters / 197 |
|                            | TENSIONE PROG.<br>PROG. VOLTAGE          | THANKS           |
| MARRONE<br>BROWN           | RESET                                    |                  |