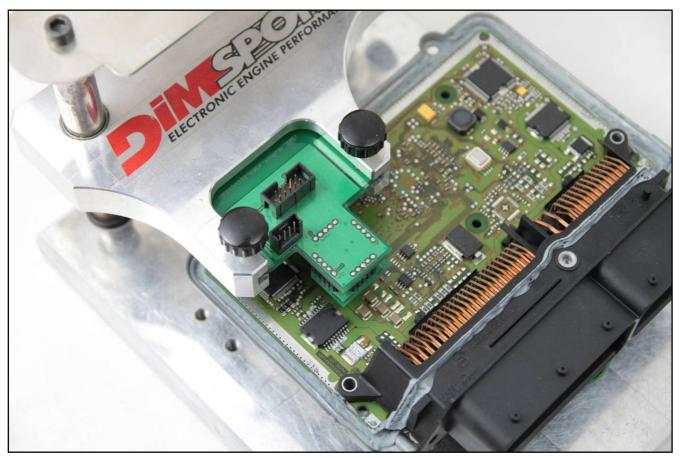

**F34NTA06 adapter connection**The triangle symbol on the adapter board must not be considered a valid reference.