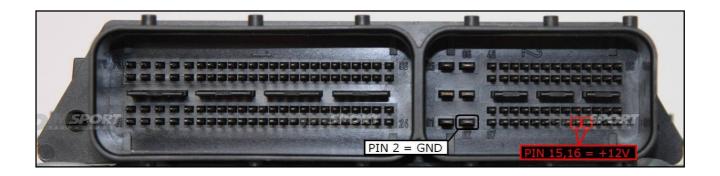

### **DIRECT CONNECTION**

In order to connect to the ECU use the CABLE F32GN037C. Make sure that the POWER led (red) on Trasdata is ON. You can use this connection with the DIMA too.

| COLORE FILO      | DESCRIZIONE                     |
|------------------|---------------------------------|
| WIRE COLOUR      | DESCRIPTION                     |
| ROSSO            | POSITIVO DIRETTO                |
| RED              | POWER BATTERY                   |
| ARANCIO          | POSITIVO SOTTO QUADRO           |
| ORANGE           | POWER SWITCH ON                 |
| NERO             | MASSA                           |
| BLACK            | GND                             |
| GIALLO<br>YELLOW | KLINE                           |
| VERDE<br>GREEN   | CAN LOW                         |
| BIANCO<br>WHITE  | CAN HIGH                        |
| GRIGIO           | POL4                            |
| GREY             | BOOT                            |
| BLU              | POL5                            |
| BLUE             | CNF1                            |
|                  | TENSIONE PROG.<br>PROG. VOLTAGE |
| MARRONE<br>BROWN | RESET                           |