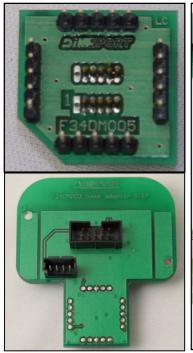

ER SWITCH ON                 |
| NERO             | MASSA                           |
| BLACK            | GND                             |
| GIALLO<br>YELLOW | KLINE                           |
| VERDE<br>GREEN   | CAN LOW                         |
| BIANCO<br>WHITE  | CAN HIGH                        |
| GRIGIO           | POL4                            |
| GREY             | BOOT                            |
| BLU              | POL5                            |
| BLUE             | CNF1                            |
|                  | TENSIONE PROG.<br>PROG. VOLTAGE |
| MARRONE<br>BROWN | RESET                           |





**F34NTA06 adapter connection**The triangle symbol on the adapter board must not be considered a valid reference.







## F34DM003+F34DM005 DIMA CONNECTION