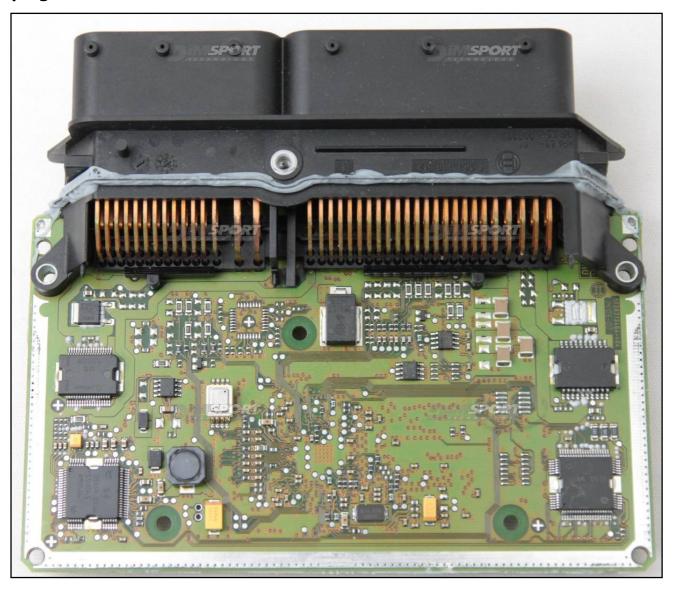

# plugin 076



### **DIRECT CONNECTION**

In order to connect to the ECU use the CABLE F32GN037C. Make sure that the POWER led (red) on Trasdata is ON. You can use this connection with the DIMA too.

| COLORE FILO      | DESCRIZIONE                     |
|------------------|---------------------------------|
| WIRE COLOUR      | DESCRIPTION                     |
| ROSSO            | POSITIVO DIRETTO                |
| RED              | POWER BATTERY                   |
| ARANCIO          | POSITIVO SOTTO QUADRO           |
| ORANGE           | POWER SWITCH ON                 |
| NERO             | MASSA                           |
| BLACK            | GND                             |
| GIALLO<br>YELLOW | KLINE                           |
| VERDE<br>GREEN   | CAN LOW                         |
| BIANCO