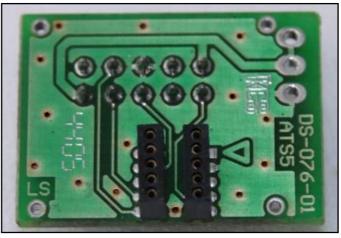

**F34NTA06 adapter connection**The triangle symbol on the adapter board must not be considered a valid reference.