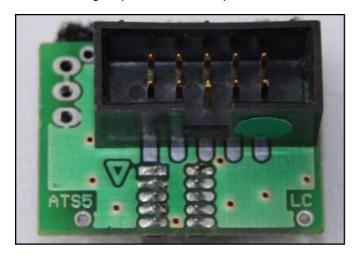

**F34NTA06 adapter connection**The triangle symbol on the adapter board must not be considered a valid reference.