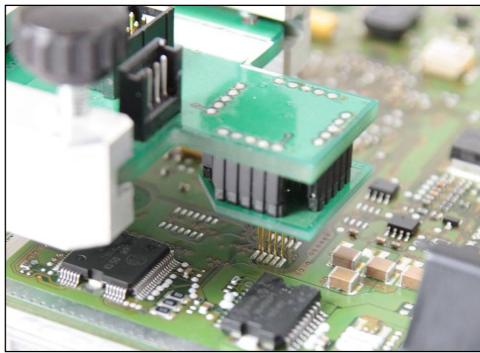

SWITCH ON                 |
| NERO             | MASSA                           |
| BLACK            | GND                             |
| GIALLO<br>YELLOW | KLINE                           |
| VERDE<br>GREEN   | CAN LOW                         |
| BIANCO<br>WHITE  | CAN HIGH                        |
| GRIGIO           | POL4                            |
| GREY             | BOOT                            |
| BLU              | POL5                            |
| BLUE             | CNF1                            |
|                  | TENSIONE PROG.<br>PROG. VOLTAGE |
| MARRONE<br>BROWN | RESET                           |





**F34NTA06 adapter connection**The triangle symbol on the adapter board must not be considered a valid reference.







## F34DM003+F34DM005 DIMA CONNECTION