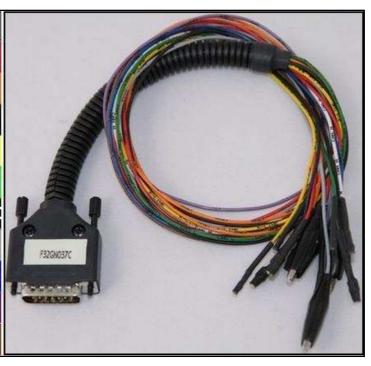

### **DIRECT CONNECTION**

In order to connect to the ECU use the CABLE F32GN037C. Make sure that the POWER led (red) on Trasdata is ON. You can use this connection with the DIMA too.

| COLORE FILO      | DESCRIZIONE                     |
|------------------|---------------------------------|
| WIRE COLOUR      | DESCRIPTION                     |
| ROSSO            | POSITIVO DIRETTO                |
| RED              | POWER BATTERY                   |
| ARANCIO          | POSITIVO SOTTO QUADRO           |
| ORANGE           | POWER SWITCH ON                 |
| NERO             | MASSA                           |
| BLACK            | GND                             |
| GIALLO<br>YELLOW | KLINE                           |
| VERDE<br>GREEN   | CAN LOW                         |
| BIANCO<br>WHITE  | CAN HIGH                        |
| GRIGIO           | POL4                            |
| GREY             | BOOT                            |
| BLU              | POL5                            |
| BLUE             | CNF1                            |
|                  | TENSIONE PROG.<br>PROG. VOLTAGE |
| MARRONE<br>BROWN | RESET                           |