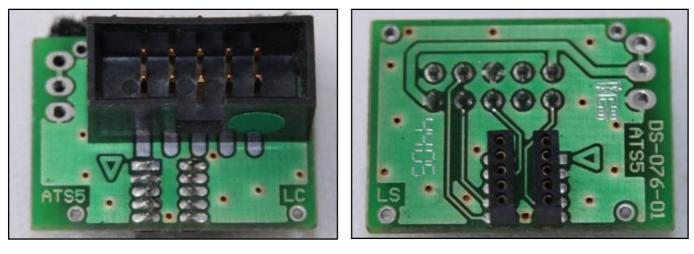

| POSITIVO SOTTO QUADRO<br>POWER SWITCH ON |            |
| NERO<br>BLACK               | MASSA<br>GND                             |            |
| GIALLO<br>YELLOW            | KLINE                                    |            |
| VERDE<br>GREEN              | CAN LOW                                  |            |
| BIANCO<br>WHITE             | ICAN HIGH                                |            |
| GRIGIO<br>GREY              | POL4<br>BOOT                             | F32GH037C  |
| BLU<br>BLUE                 | POL5<br>CNF1                             | Personal I |
| VIOLA/GRIGIO<br>PURPLE/GREY | P TENSIONE PROG.<br>PROG. VOLTAGE        | - WATERS   |
| MARRONE<br>BROWN            | RESET                                    |            |



#### F34NTA06 adapter connection





### F34DM003+F34DM005 DIMA CONNECTION