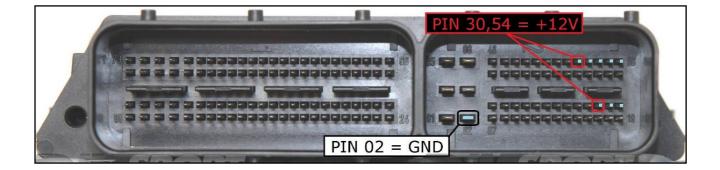

#### DIRECT CONNECTION

In order to connect to the ECU use the CABLE F32GN037C. Make sure that the POWER led (red) on Trasdata is ON. You can use this connection with the DIMA too.

| COLORE FILO<br>WIRE COLOUR  | DESCRIZIONE<br>DESCRIPTION               |            |
|-----------------------------|------------------------------------------|------------|
| ROSSO<br>RED                | POSITIVO DIRETTO<br>POWER BATTERY        |            |
| ARANCIO<br>ORANGE           | POSITIVO SOTTO QUADRO<br>POWER SWITCH ON |            |
| NERO<br>BLACK               | MASSA<br>GND                             |            |
| GIALLO<br>YELLOW            | KLINE                                    |            |
| VERDE<br>GREEN              | CAN LOW                                  |            |
| BIANCO<br>WHITE             | ICAN HIGH                                |            |
| GRIGIO<br>GREY              | POL4<br>BOOT                             | F32GH037C  |
| BLU<br>BLUE                 | POL5<br>CNF1                             | Personal I |
| VIOLA/GRIGIO<br>PURPLE/GREY | P TENSIONE PROG.<br>PROG. VOLTAGE        | - WATERS   |
| MARRONE<br>BROWN            | RESET                                    |            |