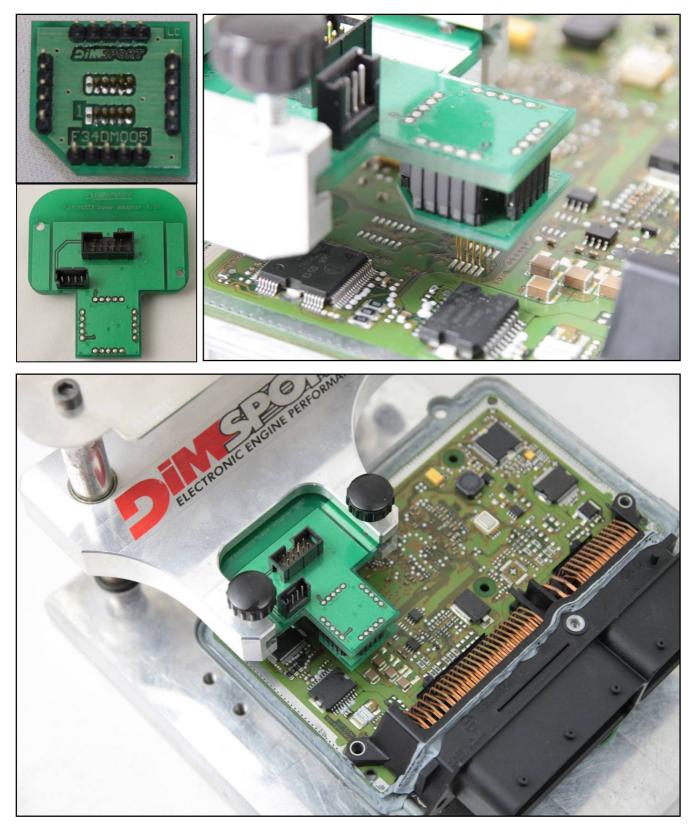

|            |
| NERO<br>BLACK               | MASSA<br>GND                             |            |
| GIALLO<br>YELLOW            | KLINE                                    |            |
| VERDE<br>GREEN              | CAN LOW                                  |            |
| BIANCO<br>WHITE             | ICAN HIGH                                |            |
| GRIGIO<br>GREY              | POL4<br>BOOT                             | F32GH037C  |
| BLU<br>BLUE                 | POL5<br>CNF1                             | Personal I |
| VIOLA/GRIGIO<br>PURPLE/GREY | P TENSIONE PROG.<br>PROG. VOLTAGE        | - WATERS   |
| MARRONE<br>BROWN            | RESET                                    |            |



#### F34NTA06 adapter connection





### F34DM003+F34DM005 DIMA CONNECTION