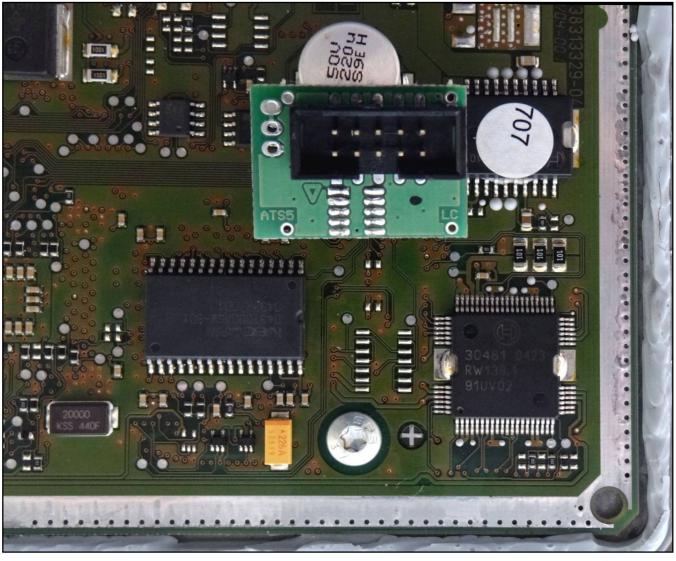

POSITIVO SOTTO QUADRO<br>POWER SWITCH ON |            |
| NERO<br>BLACK               | MASSA<br>GND                             |            |
| GIALLO<br>YELLOW            | KLINE                                    |            |
| VERDE<br>GREEN              | CAN LOW                                  |            |
| BIANCO<br>WHITE             | ICAN HIGH                                |            |
| GRIGIO<br>GREY              | POL4<br>BOOT                             | F32GH037C  |
| BLU<br>BLUE                 | POL5<br>CNF1                             | Personal I |
| VIOLA/GRIGIO<br>PURPLE/GREY | P TENSIONE PROG.<br>PROG. VOLTAGE        | - WATERS   |
| MARRONE<br>BROWN            | RESET                                    |            |



#### F34NTA06 adapter connection





### F34DM003+F34DM005 DIMA CONNECTION