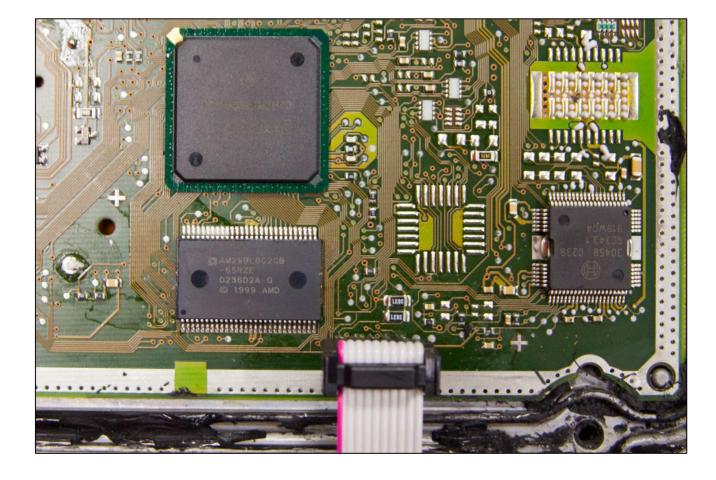

### **METAL POSITIONING FRAME**

Use the metal positioning frame adapter F34DM002.

The following picture of the DIMA connection is merely indicative.