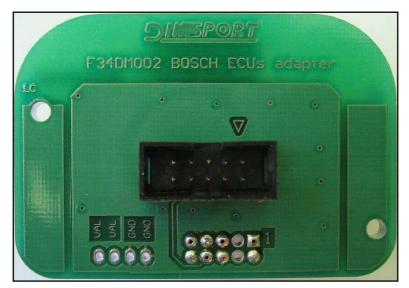

### **METAL POSITIONING FRAME**

Use the metal positioning frame adapter F34DM002.

The following picture of the DIMA connection is merely indicative.