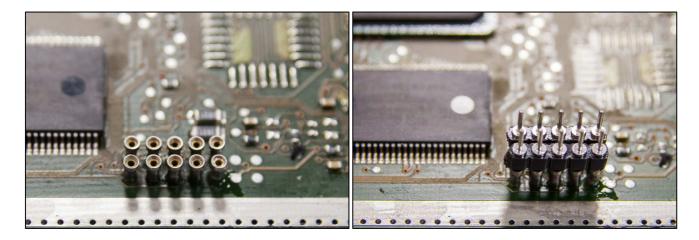

### **DIRECT CONNECTION**

Among the 14 pads you will use only the first 10's from the left, solder the guiding pin strips in which you will place the strips otherwise you can solder directly the strips. Place the ECU with the connector upwards and connect the flat cable F34NTF01 on the strips having care to place the violet wire on the left side.

The following pictures are merely indicative.