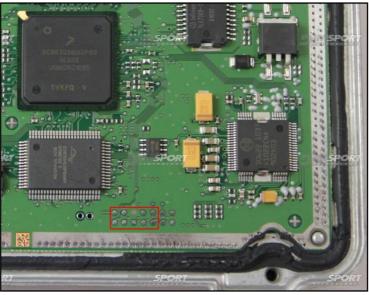

### **DIRECT CONNECTION**

Among the 14 pads you will use only the first 10's from the left, solder the guiding pin strips in which you will place the strips otherwise you can solder directly the strips. Place the ECU with the connector upwards and connect the flat cable F34NTF01 on the strips having care to place the violet wire on the left side.