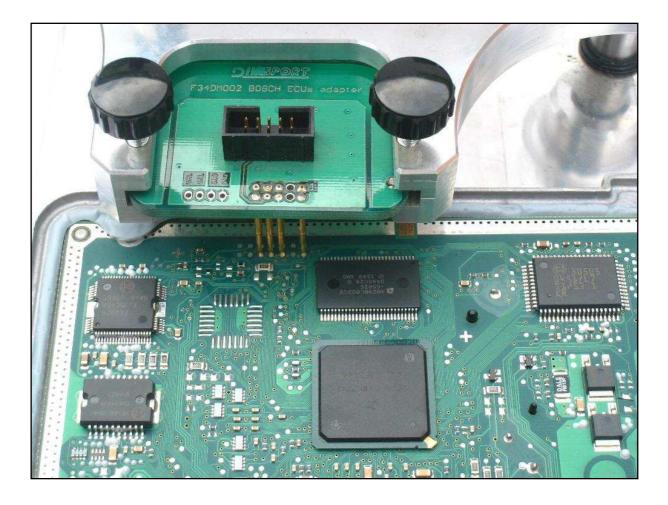

### **METAL POSITIONING FRAME**

Use the metal positioning frame adapter F34DM002.

The following picture of the DIMA connection is merely indicative.