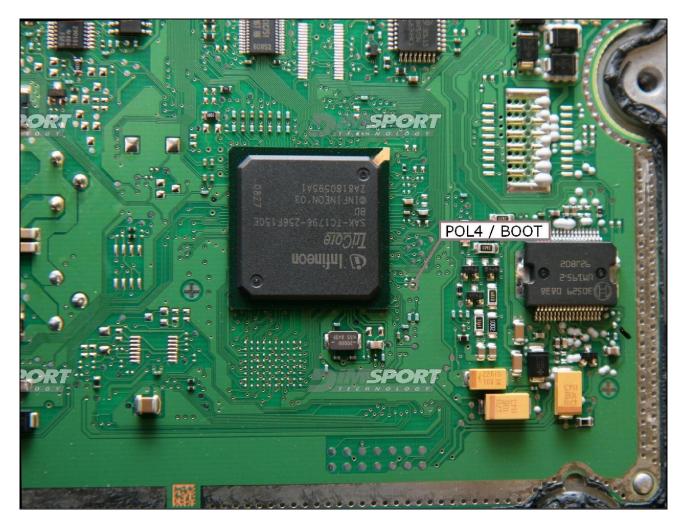

#### **BOOT/POL4 CONNECTION**

Connect the GREY wire of the cable F32GN037C as described here below :

| COLORE FILO<br>WIRE COLOUR | DESCRIZIONE<br>DESCRIPTION |  |
|----------------------------|----------------------------|--|
| GRIGIO<br>GREY             | POL4<br>BOOT               |  |