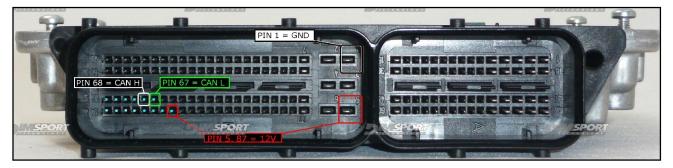

O<br>ORANGE          | POSITIVO SOTTO QUADRO<br>POWER SWITCH ON |            |
| NERO<br>BLACK              | MASSA<br>GND                             |            |
| GIALLO<br>YELLOW           | KLINE                                    |            |
| VERDE<br>GREEN             | CAN LOW                                  |            |
| BIANCO<br>WHITE            | ICAN HIGH                                |            |
| GRIGIO<br>GREY             | POL4<br>BOOT                             | F320x037C  |
| BLU                        | POL5<br>CNF1                             | Personal I |
|                            | TENSIONE PROG.<br>PROG. VOLTAGE          | CHANNED .  |
| MARRONE<br>BROWN           | RESET                                    |            |

#### **ECU CONNECTOR**



## BOSCH MED17.1 IROM TC1796 VAG

#### **BOOT/POL4 CONNECTION**

Connect the GREY wire of the cable F32GN037C as described here below :

| COLORE FILO<br>WIRE COLOUR | DESCRIZIONE<br>DESCRIPTION |  |
|----------------------------|----------------------------|--|
| GRIGIO<br>GREY             | POL4<br>BOOT               |  |