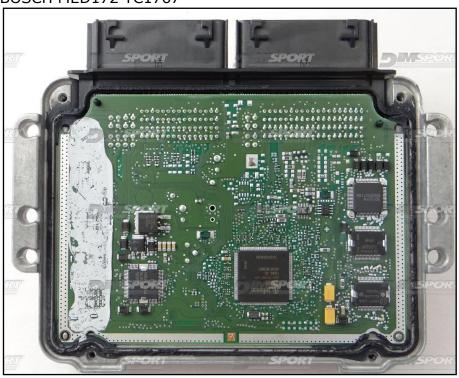

## BOSCH MED172 IROM TC1767 TPROT12 FORD

Plugin 586 BOSCH MED172 IROM TC1767 TPROT12 FORD Plugin 1064 BOSCH MED1707 IROM TC1782 TPROT12 FORD Plugin 831 BOSCH MED172 IROM TC1767 FORD

## BOSCH MED172 TC1767



## BOSCH MED1707 TC1782



## BOSCH MED172 IROM TC1767 TPROT12 FORD

#### **ECU CONNECTOR**

In order to connect to the ECU use the CABLE F32GN037C/D. Make sure that the POWER led (red) on Trasdata is ON. On this ECU it is possible ONLY the direct connection, it is NOT possible to use the METAL POSITIONING FRAME.

| COLORE FILO<br>WIRE COLOUR |             | DESCRIZIONE<br>DESCRIPTION               |
|----------------------------|-------------|------------------------------------------|
| ROSS<br>RED                | 60          | POSITIVO DIRETTO<br>POWER BATTERY        |
| ARAN<br>ORAN               | 1555        | POSITIVO SOTTO QUADRO<br>POWER SWITCH ON |
| NERC<br>BLAC               |             | MASSA<br>GND                             |
| GIALI<br>YELL              |