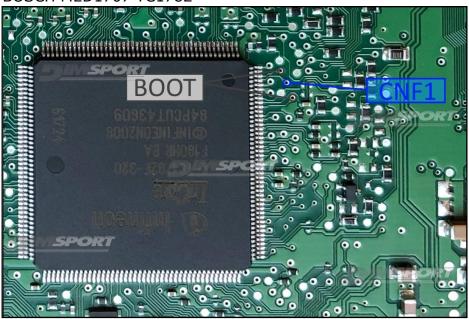

# **BOOT/CNF1 DIRECT CONNECTION**

Connect the BLUE and GREY wires of the cable F32GN037C/D as described:

| COLORE FILO<br>WIRE COLOUR |                | DESCRIZIONE<br>DESCRIPTION |  |
|----------------------------|----------------|----------------------------|--|
|                            | GRIGIO<br>GREY | POL4<br>BOOT               |  |
|                            | BLU<br>BLUE    | POL5<br>CNF1               |  |

#### **BOSCH MED1707 TC1782**