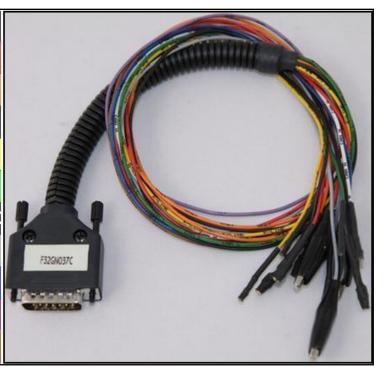

#### **ECU CONNECTOR**

In order to connect to the ECU use the CABLE F32GN037C/D. Make sure that the POWER led (red) on Trasdata is ON. On this ECU it is possible ONLY the direct connection, it is NOT possible to use the METAL POSITIONING FRAME.

| COLORE FILO<br>WIRE COLOUR |             | DESCRIZIONE<br>DESCRIPTION               |
|----------------------------|-------------|------------------------------------------|
| ROSS<br>RED                | 60          | POSITIVO DIRETTO<br>POWER BATTERY        |
| ARAN<br>ORAN               | 1555        | POSITIVO SOTTO QUADRO<br>POWER SWITCH ON |
| NERC<br>BLAC               |             | MASSA<br>GND                             |
| GIALI<br>YELL              |             | KLINE                                    |
| VERD<br>GREE               | 7           | CAN LOW                                  |
| BIAN<br>WHIT               |             | CAN HIGH                                 |
| GRIG<br>GREY               | 105         | POL4<br>BOOT                             |
| BLU<br>BLUE                |             | POL5<br>CNF1                             |
|                            |             | TENSIONE PROG.<br>PROG. VOLTAGE          |
| MARF<br>BROV               | 0.504.555 C | RESET                                    |

# **BOOT/CNF1 DIRECT CONNECTION**

Connect the BLUE and GREY wires of the cable F32GN037C/D as described:

| COLORE FILO<br>WIRE COLOUR |                | DESCRIZIONE<br>DESCRIPTION |  |
|----------------------------|----------------|----------------------------|--|
|                            | GRIGIO<br>GREY | POL4<br>BOOT               |  |
|                            | BLU<br>BLUE    | POL5<br>CNF1               |  |