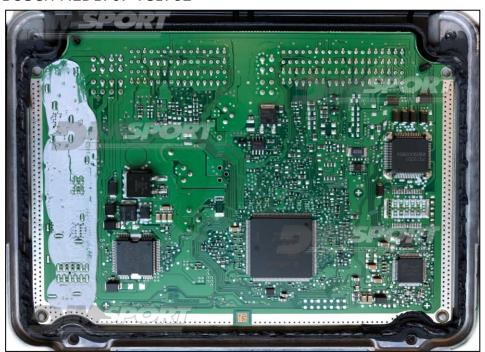

## BOSCH MED172 IROM TC1767 TPROT12 FORD

Plugin 586 BOSCH MED172 IROM TC1767 TPROT12 FORD Plugin 1064 BOSCH MED1707 IROM TC1782 TPROT12 FORD Plugin 831 BOSCH MED172 IROM TC1767 FORD

## BOSCH MED172 TC1767



## BOSCH MED1707 TC1782



## BOSCH MED172 IROM TC1767 TPROT12 FORD

#### **ECU CONNECTOR**

In order to connect to the ECU use the CABLE F32GN037C/D. Make sure that the POWER led (red) on Trasdata is ON. On this ECU it is possible ONLY the direct connection, it is NOT possible to use the METAL POSITIONING FRAME.

| COLORE FILO<br>WIRE COLOUR |             | DESCRIZIONE<br>DESCRIPTION               |
|----------------------------|-------------|------------------------------------------|
| ROSS<br>RED                | 60          | POSITIVO DIRETTO<br>POWER BATTERY        |
| ARAN<br>ORAN               | 1555        | POSITIVO SOTTO QUADRO<br>POWER SWITCH ON |
| NERC<br>BLAC               |             | MASSA<br>GND                             |
| GIALI<br>YELL              |             | KLINE