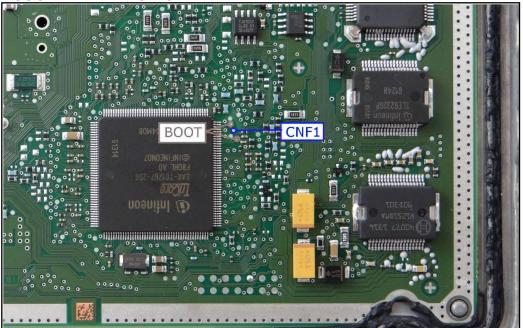

# **BOOT/CNF1 DIRECT CONNECTION**

Connect the BLUE and GREY wires of the cable F32GN037C/D as described:

| COLORE FILO<br>WIRE COLOUR |                | DESCRIZIONE<br>DESCRIPTION |  |
|----------------------------|----------------|----------------------------|--|
|                            | GRIGIO<br>GREY | POL4<br>BOOT               |  |
|                            | BLU<br>BLUE    | POL5<br>CNF1               |  |

#### BOSCH MED172 TC1767