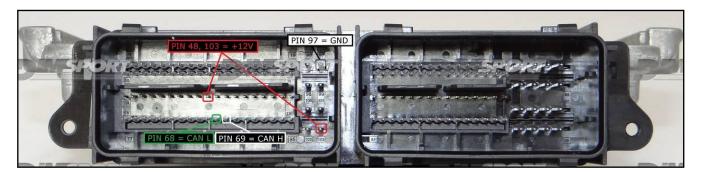

|
| ARAN<br>ORAN               | 1555        | POSITIVO SOTTO QUADRO<br>POWER SWITCH ON |
| NERC<br>BLAC               |             | MASSA<br>GND                             |
| GIALI<br>YELL              |             | KLINE                                    |
| VERD<br>GREE               | 7           | CAN LOW                                  |
| BIAN<br>WHIT               |             | CAN HIGH                                 |
| GRIG<br>GREY               | 105         | POL4<br>BOOT                             |
| BLU<br>BLUE                |             | POL5<br>CNF1                             |
|                            |             | TENSIONE PROG.<br>PROG. VOLTAGE          |
| MARF<br>BROV               | 0.504.555 C | RESET                                    |





#### BOSCH MED172 IROM TC1767 TPROT12 FORD

# **BOOT/CNF1 DIRECT CONNECTION**

Connect the BLUE and GREY wires of the cable F32GN037C/D as described:

| COLORE FILO<br>WIRE COLOUR |                | DESCRIZIONE<br>DESCRIPTION |  |
|----------------------------|----------------|----------------------------|--|
|                            | GRIGIO<br>GREY | POL4<br>BOOT               |  |
|                            | BLU<br>BLUE    | POL5<br>CNF1               |  |

#### BOSCH MED172 TC1767



#### **BOSCH MED1707 TC1782**