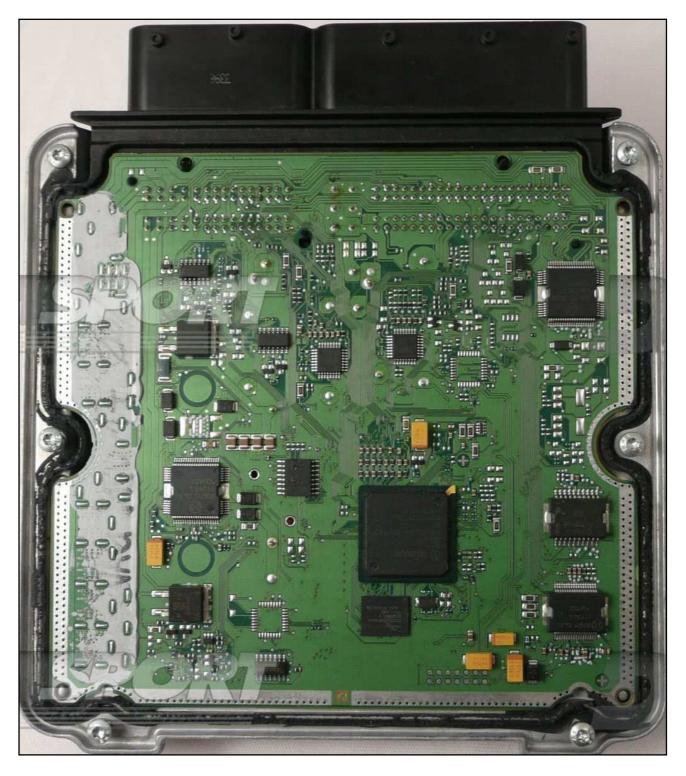

#### **ECU CONNECTOR**

In order to connect to the ECU use the CABLE F32GN037C. Make sure that the POWER led (red) on Trasdata is ON

To the power feeding pins 5, 87, 92 you can connect both wires red and orange, they both have 12 Volt signal.