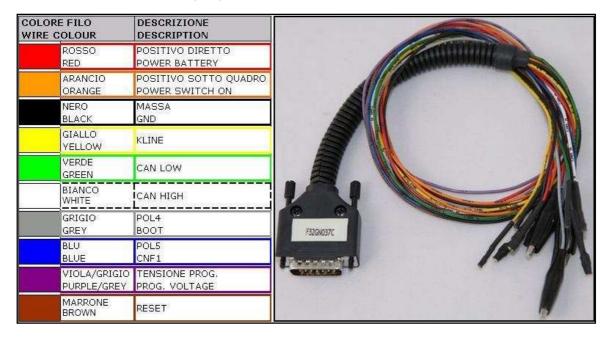

#### **ECU CONNECTOR**

In order to connect to the ECU use the CABLE F32GN037C. Make sure that the POWER led (red) on Trasdata is ON

To the power feeding pins 5, 87, 92 you can connect both wires red and orange, they both have 12 Volt signal.

#### **BOOT/POL4 CONNECTION**

Connect the GREY wire of the cable F32GN037C as described here below :

| COLORE FILO<br>WIRE COLOUR | DESCRIZIONE<br>DESCRIPTION |  |
|----------------------------|----------------------------|--|
| GRIGIO<br>GREY             | POL4<br>BOOT               |  |