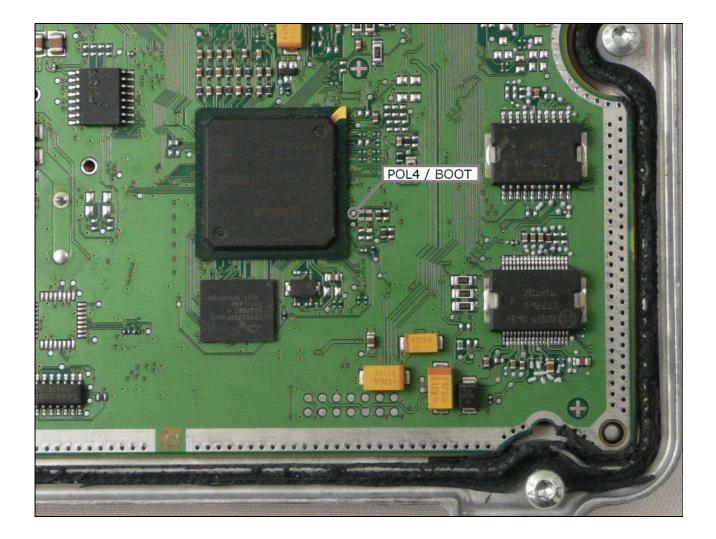

#### **BOOT/POL4 CONNECTION**

Connect the GREY wire of the cable F32GN037C as described here below :

| COLORE FILO<br>WIRE COLOUR | DESCRIZIONE<br>DESCRIPTION |  |
|----------------------------|----------------------------|--|
| GRIGIO<br>GREY             | POL4<br>BOOT               |  |