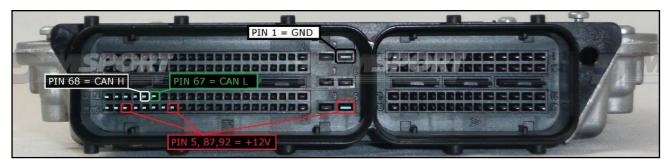

#### **ECU CONNECTOR**

In order to connect to the ECU use the CABLE F32GN037C. Make sure that the POWER led (red) on Trasdata is ON

To the power feeding pins 5, 87, 92 you can connect both wires red and orange, they both have 12 Volt signal.