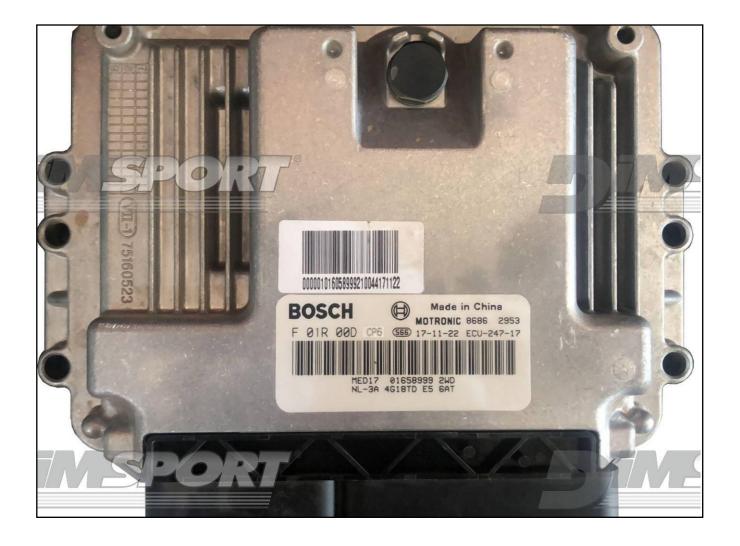

#### **ECU CONNECTOR**

In order to connect to the ECU use the cable F32GN037C/D. Make sure that the POWER led (red) on Trasdata is ON.

| COLORE FILO<br>WIRE COLOUR | DESCRIZIONE<br>DESCRIPTION            |                                                                                                                                                                                                                                                                                                                                                                                                                                                                                                                                                                                                                                                                                                                                                                                                                                                                                                                                                                                                                                                                                                                                                                                                                                                                                                                                                                                                                                                                                                                                                                                                                                                                                                                                                                                                                                                                                                                                                                                                                                                                                                                                |
|----------------------------|---------------------------------------|--------------------------------------------------------------------------------------------------------------------------------------------------------------------------------------------------------------------------------------------------------------------------------------------------------------------------------------------------------------------------------------------------------------------------------------------------------------------------------------------------------------------------------------------------------------------------------------------------------------------------------------------------------------------------------------------------------------------------------------------------------------------------------------------------------------------------------------------------------------------------------------------------------------------------------------------------------------------------------------------------------------------------------------------------------------------------------------------------------------------------------------------------------------------------------------------------------------------------------------------------------------------------------------------------------------------------------------------------------------------------------------------------------------------------------------------------------------------------------------------------------------------------------------------------------------------------------------------------------------------------------------------------------------------------------------------------------------------------------------------------------------------------------------------------------------------------------------------------------------------------------------------------------------------------------------------------------------------------------------------------------------------------------------------------------------------------------------------------------------------------------|
| ROSSO<br>RED               | POSITIVO DIRETTO<br>POWER BATTERY     |                                                                                                                                                                                                                                                                                                                                                                                                                                                                                                                                                                                                                                                                                                                                                                                                                                                                                                                                                                                                                                                                                                                                                                                                                                                                                                                                                                                                                                                                                                                                                                                                                                                                                                                                                                                                                                                                                                                                                                                                                                                                                                                                |
| ARANCIO<br>ORANGE          | POSITIVO SOTTO QUADRO POWER SWITCH ON |                                                                                                                                                                                                                                                                                                                                                                                                                                                                                                                                                                                                                                                                                                                                                                                                                                                                                                                                                                                                                                                                                                                                                                                                                                                                                                                                                                                                                                                                                                                                                                                                                                                                                                                                                                                                                                                                                                                                                                                                                                                                                                                                |
| NERO<br>BLACK              | MASSA<br>GND                          |                                                                                                                                                                                                                                                                                                                                                                                                                                                                                                                                                                                                                                                                                                                                                                                                                                                                                                                                                                                                                                                                                                                                                                                                                                                                                                                                                                                                                                                                                                                                                                                                                                                                                                                                                                                                                                                                                                                                                                                                                                                                                                                                |
| GIALLO<br>YELLOW           | KLINE                                 |                                                                                                                                                                                                                                                                                                                                                                                                                                                                                                                                                                                                                                                                                                                                                                                                                                                                                                                                                                                                                                                                                                                                                                                                                                                                                                                                                                                                                                                                                                                                                                                                                                                                                                                                                                                                                                                                                                                                                                                                                                                                                                                                |
| VERDE<br>GREEN             | CAN LOW                               |                                                                                                                                                                                                                                                                                                                                                                                                                                                                                                                                                                                                                                                                                                                                                                                                                                                                                                                                                                                                                                                                                                                                                                                                                                                                                                                                                                                                                                                                                                                                                                                                                                                                                                                                                                                                                                                                                                                                                                                                                                                                                                                                |
| BIANCO<br>WHITE            | ICAN HIGH                             |                                                                                                                                                                                                                                                                                                                                                                                                                                                                                                                                                                                                                                                                                                                                                                                                                                                                                                                                                                                                                                                                                                                                                                                                                                                                                                                                                                                                                                                                                                                                                                                                                                                                                                                                                                                                                                                                                                                                                                                                                                                                                                                                |
| GRIGIO<br>GREY             | POL4<br>BOOT                          | FERGINISTC                                                                                                                                                                                                                                                                                                                                                                                                                                                                                                                                                                                                                                                                                                                                                                                                                                                                                                                                                                                                                                                                                                                                                                                                                                                                                                                                                                                                                                                                                                                                                                                                                                                                                                                                                                                                                                                                                                                                                                                                                                                                                                                     |
| BLU<br>BLUE                | POL5<br>CNF1                          | The second secon |
| VIOLA/GRIGI<br>PURPLE/GRE  | O TENSIONE PROG.<br>/ PROG. VOLTAGE   | CMASSES .                                                                                                                                                                                                                                                                                                                                                                                                                                                                                                                                                                                                                                                                                                                                                                                                                                                                                                                                                                                                                                                                                                                                                                                                                                                                                                                                                                                                                                                                                                                                                                                                                                                                                                                                                                                                                                                                                                                                                                                                                                                                                                                      |
| MARRONE<br>BROWN           | RESET                                 |                                                                                                                                                                                                                                                                                                                                                                                                                                                                                                                                                                                                                                                                                                                                                                                                                                                                                                                                                                                                                                                                                                                                                                                                                                                                                                                                                                                                                                                                                                                                                                                                                                                                                                                                                                                                                                                                                                                                                                                                                                                                                                                                |