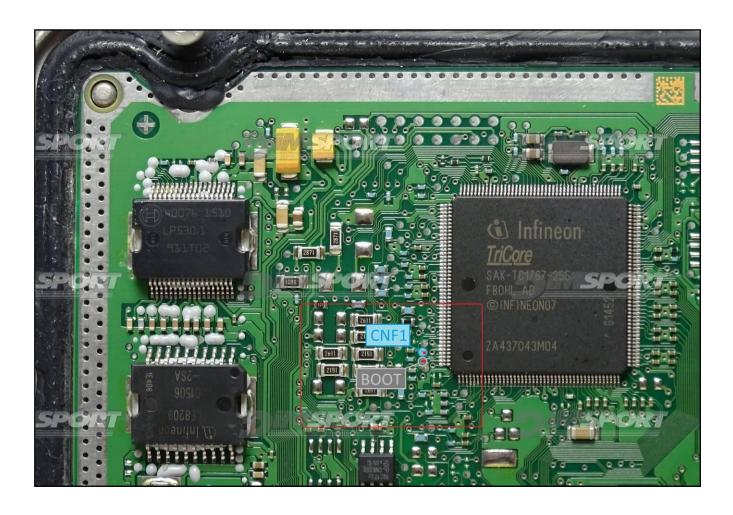

#### **DIRECT BOOT CONNECTION**

Connect the GREY&BLUE wires of the cable F32GN037C/D as described here below: