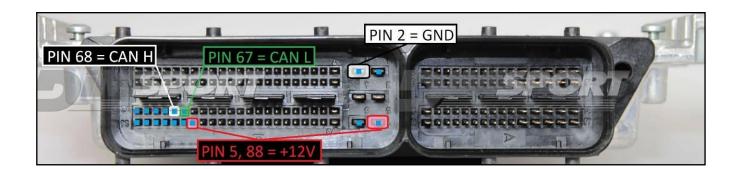

#### **ECU CONNECTOR**

In order to connect to the ECU use the cable F32GN037C/D. Make sure that the POWER led (red) on Trasdata is ON.

| COLORE FILO<br>WIRE COLOUR | DESCRIZIONE<br>DESCRIPTION            |                                                                                                                                                                                                                                                                                                                                                                                                                                                                                                                                                                                                                                                                                                                                                                                                                                                                                                                                                                                                                                                                                                                                                                                                                                                                                                                                                                                                                                                                                                                                                                                                                                                                                                                                                                                                                                                                                                                                                                                                                                                                                                                                |
|----------------------------|---------------------------------------|--------------------------------------------------------------------------------------------------------------------------------------------------------------------------------------------------------------------------------------------------------------------------------------------------------------------------------------------------------------------------------------------------------------------------------------------------------------------------------------------------------------------------------------------------------------------------------------------------------------------------------------------------------------------------------------------------------------------------------------------------------------------------------------------------------------------------------------------------------------------------------------------------------------------------------------------------------------------------------------------------------------------------------------------------------------------------------------------------------------------------------------------------------------------------------------------------------------------------------------------------------------------------------------------------------------------------------------------------------------------------------------------------------------------------------------------------------------------------------------------------------------------------------------------------------------------------------------------------------------------------------------------------------------------------------------------------------------------------------------------------------------------------------------------------------------------------------------------------------------------------------------------------------------------------------------------------------------------------------------------------------------------------------------------------------------------------------------------------------------------------------|
| ROSSO<br>RED               | POSITIVO DIRETTO<br>POWER BATTERY     |                                                                                                                                                                                                                                                                                                                                                                                                                                                                                                                                                                                                                                                                                                                                                                                                                                                                                                                                                                                                                                                                                                                                                                                                                                                                                                                                                                                                                                                                                                                                                                                                                                                                                                                                                                                                                                                                                                                                                                                                                                                                                                                                |
| ARANCIO<br>ORANGE          | POSITIVO SOTTO QUADRO POWER SWITCH ON |                                                                                                                                                                                                                                                                                                                                                                                                                                                                                                                                                                                                                                                                                                                                                                                                                                                                                                                                                                                                                                                                                                                                                                                                                                                                                                                                                                                                                                                                                                                                                                                                                                                                                                                                                                                                                                                                                                                                                                                                                                                                                                                                |
| NERO<br>BLACK              | MASSA<br>GND                          |                                                                                                                                                                                                                                                                                                                                                                                                                                                                                                                                                                                                                                                                                                                                                                                                                                                                                                                                                                                                                                                                                                                                                                                                                                                                                                                                                                                                                                                                                                                                                                                                                                                                                                                                                                                                                                                                                                                                                                                                                                                                                                                                |
| GIALLO<br>YELLOW           | KLINE                                 |                                                                                                                                                                                                                                                                                                                                                                                                                                                                                                                                                                                                                                                                                                                                                                                                                                                                                                                                                                                                                                                                                                                                                                                                                                                                                                                                                                                                                                                                                                                                                                                                                                                                                                                                                                                                                                                                                                                                                                                                                                                                                                                                |
| VERDE<br>GREEN             | CAN LOW                               |                                                                                                                                                                                                                                                                                                                                                                                                                                                                                                                                                                                                                                                                                                                                                                                                                                                                                                                                                                                                                                                                                                                                                                                                                                                                                                                                                                                                                                                                                                                                                                                                                                                                                                                                                                                                                                                                                                                                                                                                                                                                                                                                |
| BIANCO<br>WHITE            | ICAN HIGH                             |                                                                                                                                                                                                                                                                                                                                                                                                                                                                                                                                                                                                                                                                                                                                                                                                                                                                                                                                                                                                                                                                                                                                                                                                                                                                                                                                                                                                                                                                                                                                                                                                                                                                                                                                                                                                                                                                                                                                                                                                                                                                                                                                |
| GRIGIO<br>GREY             | POL4<br>BOOT                          | FERGINISTC                                                                                                                                                                                                                                                                                                                                                                                                                                                                                                                                                                                                                                                                                                                                                                                                                                                                                                                                                                                                                                                                                                                                                                                                                                                                                                                                                                                                                                                                                                                                                                                                                                                                                                                                                                                                                                                                                                                                                                                                                                                                                                                     |
| BLU<br>BLUE                | POL5<br>CNF1                          | The second secon |
| VIOLA/GRIGI<br>PURPLE/GRE  | O TENSIONE PROG.<br>/ PROG. VOLTAGE   | CMASSES .                                                                                                                                                                                                                                                                                                                                                                                                                                                                                                                                                                                                                                                                                                                                                                                                                                                                                                                                                                                                                                                                                                                                                                                                                                                                                                                                                                                                                                                                                                                                                                                                                                                                                                                                                                                                                                                                                                                                                                                                                                                                                                                      |
| MARRONE<br>BROWN           | RESET                                 |                                                                                                                                                                                                                                                                                                                                                                                                                                                                                                                                                                                                                                                                                                                                                                                                                                                                                                                                                                                                                                                                                                                                                                                                                                                                                                                                                                                                                                                                                                                                                                                                                                                                                                                                                                                                                                                                                                                                                                                                                                                                                                                                |