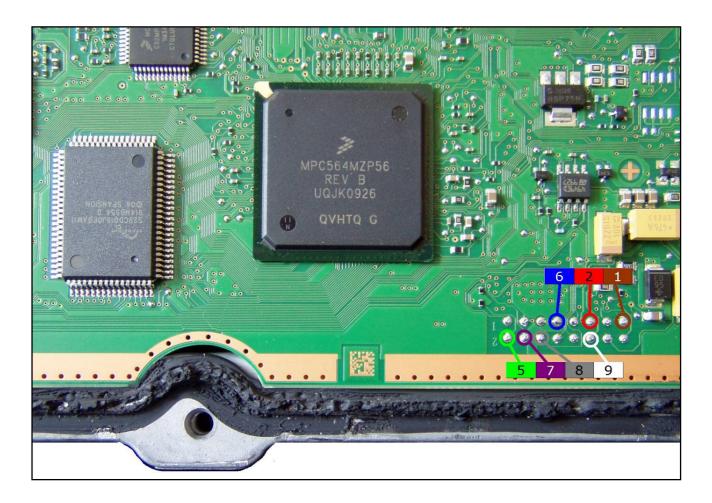

#### **BDM LOOSE wires connection**

Connect the wiring F34NTF051 as shown here below:

| 1   |                            |  |
|-----|----------------------------|--|
| Pin | Colore                     |  |
| 1   | Colour<br>Marrone<br>Brown |  |
| 2   | Rosso<br>Red               |  |
| 3   | Non usato<br>Not used      |  |
| 4   | Non usato<br>Not used      |  |
| 5   | Verde<br>Green             |  |
| 6   | Blu<br>Blu                 |  |
| 7   | Viola<br>Violet            |  |
| 8   | Grigio<br>Grey             |  |
| 9   | Bianco<br>White            |  |
| 10  | Non usato<br>Not used      |  |

The ECU will be powered through the BDM connections, it is not necessary to feed the ECU through the ECU connector. IF you connect the ECU in a different way the ECU will be irreparably damaged.