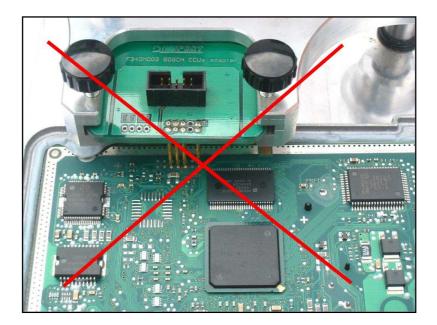

#### plugin 279

WARNING : it is NOT possible to use a DIMA connection, do NOT try to use the F34DM002 DIMA probe, even if it is used on all the BOSCH ECU. In this ECU the BDM pads are placed in a different way from the standard ME9 BOSCH ECU.

IF you try to use the F34DM002 DIMA probe the ECU will be irreparably damaged.