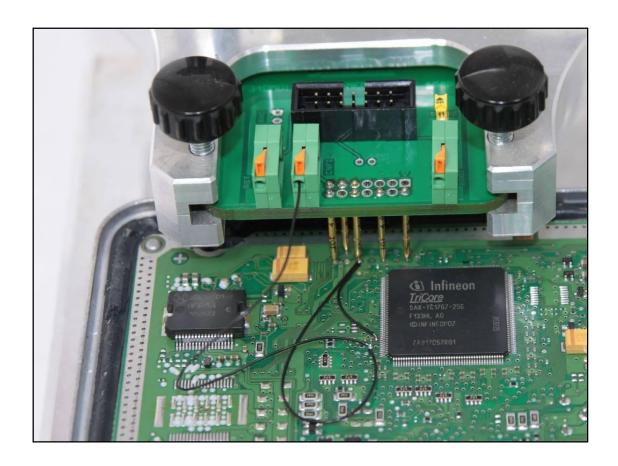

#### **DIMA CONNECTION**

Connect the boot pin to the pad n.10 of the soldering lay-by pins then verify that the switch BOOT present on the F34DM011 is set in position ON. Then it is necessary to solder a third wire on the CNF1 pad and connect it to the CNF1 clamp on the F34DM011 dima adapter.