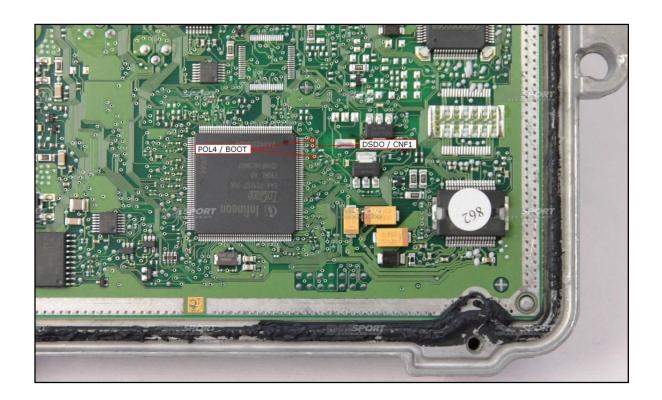

#### **ECU CONNECTOR**

In order to connect to the ECU use the CABLE F32GN037C. Make sure that the POWER led (red) on Trasdata is ON Do NOT use this connection with the DIMA.

| COLORE FILO<br>WIRE COLOUR | DESCRIZIONE<br>DESCRIPTION               |                                                                                                                                                                                                                                                                                                                                                                                                                                                                                                                                                                                                                                                                                                                                                                                                                                                                                                                                                                                                                                                                                                                                                                                                                                                                                                                                                                                                                                                                                                                                                                                                                                                                                                                                                                                                                                                                                                                                                                                                                                                                                                                                |
|----------------------------|------------------------------------------|--------------------------------------------------------------------------------------------------------------------------------------------------------------------------------------------------------------------------------------------------------------------------------------------------------------------------------------------------------------------------------------------------------------------------------------------------------------------------------------------------------------------------------------------------------------------------------------------------------------------------------------------------------------------------------------------------------------------------------------------------------------------------------------------------------------------------------------------------------------------------------------------------------------------------------------------------------------------------------------------------------------------------------------------------------------------------------------------------------------------------------------------------------------------------------------------------------------------------------------------------------------------------------------------------------------------------------------------------------------------------------------------------------------------------------------------------------------------------------------------------------------------------------------------------------------------------------------------------------------------------------------------------------------------------------------------------------------------------------------------------------------------------------------------------------------------------------------------------------------------------------------------------------------------------------------------------------------------------------------------------------------------------------------------------------------------------------------------------------------------------------|
| ROSSO<br>RED               | POSITIVO DIRETTO<br>POWER BATTERY        |                                                                                                                                                                                                                                                                                                                                                                                                                                                                                                                                                                                                                                                                                                                                                                                                                                                                                                                                                                                                                                                                                                                                                                                                                                                                                                                                                                                                                                                                                                                                                                                                                                                                                                                                                                                                                                                                                                                                                                                                                                                                                                                                |
| ARANCIO<br>ORANGE          | POSITIVO SOTTO QUADRO<br>POWER SWITCH ON |                                                                                                                                                                                                                                                                                                                                                                                                                                                                                                                                                                                                                                                                                                                                                                                                                                                                                                                                                                                                                                                                                                                                                                                                                                                                                                                                                                                                                                                                                                                                                                                                                                                                                                                                                                                                                                                                                                                                                                                                                                                                                                                                |
| NERO<br>BLACK              | MASSA<br>GND                             |                                                                                                                                                                                                                                                                                                                                                                                                                                                                                                                                                                                                                                                                                                                                                                                                                                                                                                                                                                                                                                                                                                                                                                                                                                                                                                                                                                                                                                                                                                                                                                                                                                                                                                                                                                                                                                                                                                                                                                                                                                                                                                                                |
| GIALLO<br>YELLOW           | KLINE                                    |                                                                                                                                                                                                                                                                                                                                                                                                                                                                                                                                                                                                                                                                                                                                                                                                                                                                                                                                                                                                                                                                                                                                                                                                                                                                                                                                                                                                                                                                                                                                                                                                                                                                                                                                                                                                                                                                                                                                                                                                                                                                                                                                |
| VERDE<br>GREEN             | CAN LOW                                  |                                                                                                                                                                                                                                                                                                                                                                                                                                                                                                                                                                                                                                                                                                                                                                                                                                                                                                                                                                                                                                                                                                                                                                                                                                                                                                                                                                                                                                                                                                                                                                                                                                                                                                                                                                                                                                                                                                                                                                                                                                                                                                                                |
| BIANCO<br>WHITE            | CAN HIGH                                 |                                                                                                                                                                                                                                                                                                                                                                                                                                                                                                                                                                                                                                                                                                                                                                                                                                                                                                                                                                                                                                                                                                                                                                                                                                                                                                                                                                                                                                                                                                                                                                                                                                                                                                                                                                                                                                                                                                                                                                                                                                                                                                                                |
| GRIGIO<br>GREY             | POL4<br>BOOT                             | F3201037C                                                                                                                                                                                                                                                                                                                                                                                                                                                                                                                                                                                                                                                                                                                                                                                                                                                                                                                                                                                                                                                                                                                                                                                                                                                                                                                                                                                                                                                                                                                                                                                                                                                                                                                                                                                                                                                                                                                                                                                                                                                                                                                      |
| BLU<br>BLUE                | POL5<br>CNF1                             | 15/19                                                                                                                                                                                                                                                                                                                                                                                                                                                                                                                                                                                                                                                                                                                                                                                                                                                                                                                                                                                                                                                                                                                                                                                                                                                                                                                                                                                                                                                                                                                                                                                                                                                                                                                                                                                                                                                                                                                                                                                                                                                                                                                          |
| VIOLA/GRIGI<br>PURPLE/GREY | TENSIONE PROG. PROG. VOLTAGE             | THE PARTY OF THE P |
| MARRONE<br>BROWN           | RESET <sup>®</sup>                       |                                                                                                                                                                                                                                                                                                                                                                                                                                                                                                                                                                                                                                                                                                                                                                                                                                                                                                                                                                                                                                                                                                                                                                                                                                                                                                                                                                                                                                                                                                                                                                                                                                                                                                                                                                                                                                                                                                                                                                                                                                                                                                                                |

### **POL4&POL5 DIRECT CONNECTION**

Connect the BLUE and GREY wires of the cable F32GN037C as described here below :

| COLORE FILO<br>WIRE COLOUR |                | DESCRIZIONE<br>DESCRIPTION |  |
|----------------------------|----------------|----------------------------|--|
|                            | GRIGIO<br>GREY | POL4<br>BOOT               |  |
|                            | BLU<br>BLUE    | POL5<br>CNF1               |  |