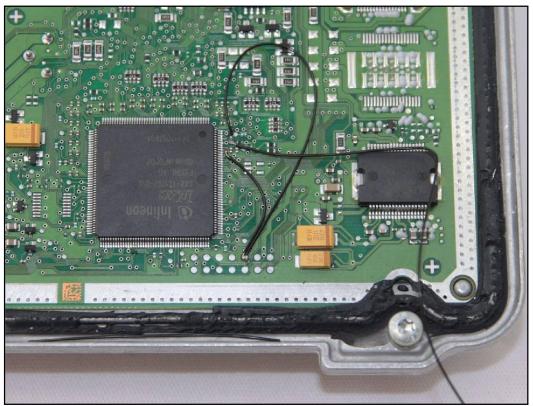

#### **DIMA CONNECTION**

Connect the boot pin to the pad n.10 of the soldering lay-by pins then verify that the switch BOOT present on the F34DM011 is set in position ON. Then it is necessary to solder a third wire on the CNF1 pad and connect it to the CNF1 clamp on the F34DM011 dima adapter.