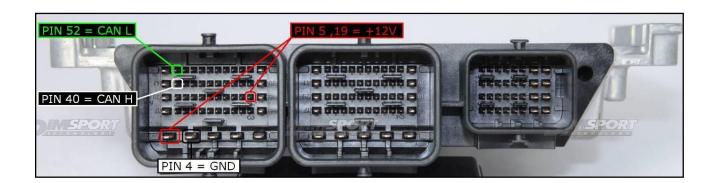

#### **ECU CONNECTOR**

In order to connect to the ECU use the CABLE F32GN037C. Make sure that the POWER led (red) on Trasdata is ON Do NOT use this connection with the DIMA.

| COLORE FILO<br>WIRE COLOUR | DESCRIZIONE<br>DESCRIPTION               |                                                                                                                                                                                                                                                                                                                                                                                                                                                                                                                                                                                                                                                                                                                                                                                                                                                                                                                                                                                                                                                                                                                                                                                                                                                                                                                                                                                                                                                                                                                                                                                                                                                                                                                                                                                                                                                                                                                                                                                                                                                                                                                                |
|----------------------------|------------------------------------------|--------------------------------------------------------------------------------------------------------------------------------------------------------------------------------------------------------------------------------------------------------------------------------------------------------------------------------------------------------------------------------------------------------------------------------------------------------------------------------------------------------------------------------------------------------------------------------------------------------------------------------------------------------------------------------------------------------------------------------------------------------------------------------------------------------------------------------------------------------------------------------------------------------------------------------------------------------------------------------------------------------------------------------------------------------------------------------------------------------------------------------------------------------------------------------------------------------------------------------------------------------------------------------------------------------------------------------------------------------------------------------------------------------------------------------------------------------------------------------------------------------------------------------------------------------------------------------------------------------------------------------------------------------------------------------------------------------------------------------------------------------------------------------------------------------------------------------------------------------------------------------------------------------------------------------------------------------------------------------------------------------------------------------------------------------------------------------------------------------------------------------|
| ROSSO<br>RED               | POSITIVO DIRETTO<br>POWER BATTERY        |                                                                                                                                                                                                                                                                                                                                                                                                                                                                                                                                                                                                                                                                                                                                                                                                                                                                                                                                                                                                                                                                                                                                                                                                                                                                                                                                                                                                                                                                                                                                                                                                                                                                                                                                                                                                                                                                                                                                                                                                                                                                                                                                |
| ARANCIO<br>ORANGE          | POSITIVO SOTTO QUADRO<br>POWER SWITCH ON |                                                                                                                                                                                                                                                                                                                                                                                                                                                                                                                                                                                                                                                                                                                                                                                                                                                                                                                                                                                                                                                                                                                                                                                                                                                                                                                                                                                                                                                                                                                                                                                                                                                                                                                                                                                                                                                                                                                                                                                                                                                                                                                                |
| NERO<br>BLACK              | MASSA<br>GND                             |                                                                                                                                                                                                                                                                                                                                                                                                                                                                                                                                                                                                                                                                                                                                                                                                                                                                                                                                                                                                                                                                                                                                                                                                                                                                                                                                                                                                                                                                                                                                                                                                                                                                                                                                                                                                                                                                                                                                                                                                                                                                                                                                |
| GIALLO<br>YELLOW           | KLINE                                    |                                                                                                                                                                                                                                                                                                                                                                                                                                                                                                                                                                                                                                                                                                                                                                                                                                                                                                                                                                                                                                                                                                                                                                                                                                                                                                                                                                                                                                                                                                                                                                                                                                                                                                                                                                                                                                                                                                                                                                                                                                                                                                                                |
| VERDE<br>GREEN             | CAN LOW                                  |                                                                                                                                                                                                                                                                                                                                                                                                                                                                                                                                                                                                                                                                                                                                                                                                                                                                                                                                                                                                                                                                                                                                                                                                                                                                                                                                                                                                                                                                                                                                                                                                                                                                                                                                                                                                                                                                                                                                                                                                                                                                                                                                |
| BIANCO<br>WHITE            | CAN HIGH                                 |                                                                                                                                                                                                                                                                                                                                                                                                                                                                                                                                                                                                                                                                                                                                                                                                                                                                                                                                                                                                                                                                                                                                                                                                                                                                                                                                                                                                                                                                                                                                                                                                                                                                                                                                                                                                                                                                                                                                                                                                                                                                                                                                |
| GRIGIO<br>GREY             | POL4<br>BOOT                             | F3201037C                                                                                                                                                                                                                                                                                                                                                                                                                                                                                                                                                                                                                                                                                                                                                                                                                                                                                                                                                                                                                                                                                                                                                                                                                                                                                                                                                                                                                                                                                                                                                                                                                                                                                                                                                                                                                                                                                                                                                                                                                                                                                                                      |
| BLU<br>BLUE                | POL5<br>CNF1                             | 15/19                                                                                                                                                                                                                                                                                                                                                                                                                                                                                                                                                                                                                                                                                                                                                                                                                                                                                                                                                                                                                                                                                                                                                                                                                                                                                                                                                                                                                                                                                                                                                                                                                                                                                                                                                                                                                                                                                                                                                                                                                                                                                                                          |
| VIOLA/GRIGI<br>PURPLE/GREY | TENSIONE PROG. PROG. VOLTAGE             | THE PARTY OF THE P |
| MARRONE<br>BROWN           | RESET <sup>®</sup>                       |                                                                                                                                                                                                                                                                                                                                                                                                                                                                                                                                                                                                                                                                                                                                                                                                                                                                                                                                                                                                                                                                                                                                                                                                                                                                                                                                                                                                                                                                                                                                                                                                                                                                                                                                                                                                                                                                                                                                                                                                                                                                                                                                |