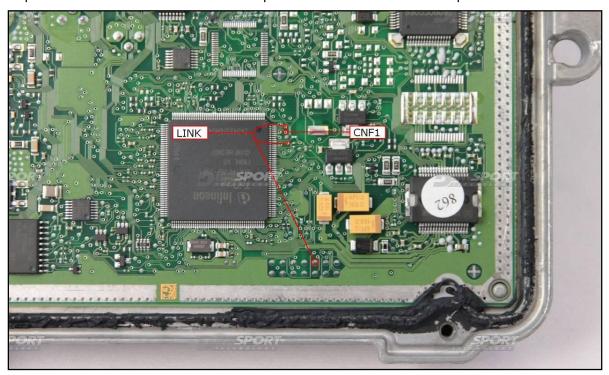

### **POL4&POL5 DIRECT CONNECTION**

Connect the BLUE and GREY wires of the cable F32GN037C as described here below :

| COLORE FILO<br>WIRE COLOUR |                | DESCRIZIONE<br>DESCRIPTION |  |
|----------------------------|----------------|----------------------------|--|
|                            | GRIGIO<br>GREY | POL4<br>BOOT               |  |
|                            | BLU<br>BLUE    | POL5<br>CNF1               |  |

#### **DIMA CONNECTION**

Connect the boot pin to the pad n.10 of the soldering lay-by pins then verify that the switch BOOT present on the F34DM011 is set in position ON. Then it is necessary to solder a third wire on the CNF1 pad and connect it to the CNF1 clamp on the F34DM011 dima adapter.