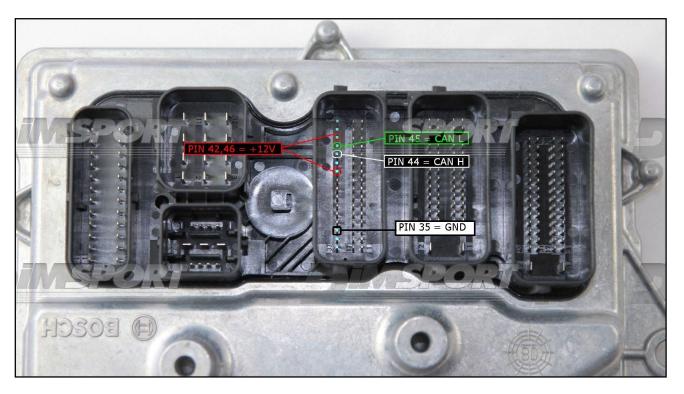

#### **ECU CONNECTOR**

In order to connect to the ECU use the CABLE F32GN037C. Make sure that the POWER led (red) on Trasdata is ON.

| COLORE FILO<br>WIRE COLOUR | DESCRIZIONE<br>DESCRIPTION            |                                                                                                                                                                                                                                                                                                                                                                                                                                                                                                                                                                                                                                                                                                                                                                                                                                                                                                                                                                                                                                                                                                                                                                                                                                                                                                                                                                                                                                                                                                                                                                                                                                                                                                                                                                                                                                                                                                                                                                                                                                                                                                                                |
|----------------------------|---------------------------------------|--------------------------------------------------------------------------------------------------------------------------------------------------------------------------------------------------------------------------------------------------------------------------------------------------------------------------------------------------------------------------------------------------------------------------------------------------------------------------------------------------------------------------------------------------------------------------------------------------------------------------------------------------------------------------------------------------------------------------------------------------------------------------------------------------------------------------------------------------------------------------------------------------------------------------------------------------------------------------------------------------------------------------------------------------------------------------------------------------------------------------------------------------------------------------------------------------------------------------------------------------------------------------------------------------------------------------------------------------------------------------------------------------------------------------------------------------------------------------------------------------------------------------------------------------------------------------------------------------------------------------------------------------------------------------------------------------------------------------------------------------------------------------------------------------------------------------------------------------------------------------------------------------------------------------------------------------------------------------------------------------------------------------------------------------------------------------------------------------------------------------------|
| ROSSO<br>RED               | POSITIVO DIRETTO<br>POWER BATTERY     |                                                                                                                                                                                                                                                                                                                                                                                                                                                                                                                                                                                                                                                                                                                                                                                                                                                                                                                                                                                                                                                                                                                                                                                                                                                                                                                                                                                                                                                                                                                                                                                                                                                                                                                                                                                                                                                                                                                                                                                                                                                                                                                                |
| ARANCIO<br>ORANGE          | POSITIVO SOTTO QUADRO POWER SWITCH ON |                                                                                                                                                                                                                                                                                                                                                                                                                                                                                                                                                                                                                                                                                                                                                                                                                                                                                                                                                                                                                                                                                                                                                                                                                                                                                                                                                                                                                                                                                                                                                                                                                                                                                                                                                                                                                                                                                                                                                                                                                                                                                                                                |
| NERO<br>BLACK              | MASSA<br>GND                          |                                                                                                                                                                                                                                                                                                                                                                                                                                                                                                                                                                                                                                                                                                                                                                                                                                                                                                                                                                                                                                                                                                                                                                                                                                                                                                                                                                                                                                                                                                                                                                                                                                                                                                                                                                                                                                                                                                                                                                                                                                                                                                                                |
| GIALLO<br>YELLOW           | KLINE                                 |                                                                                                                                                                                                                                                                                                                                                                                                                                                                                                                                                                                                                                                                                                                                                                                                                                                                                                                                                                                                                                                                                                                                                                                                                                                                                                                                                                                                                                                                                                                                                                                                                                                                                                                                                                                                                                                                                                                                                                                                                                                                                                                                |
| VERDE<br>GREEN             | CAN LOW                               |                                                                                                                                                                                                                                                                                                                                                                                                                                                                                                                                                                                                                                                                                                                                                                                                                                                                                                                                                                                                                                                                                                                                                                                                                                                                                                                                                                                                                                                                                                                                                                                                                                                                                                                                                                                                                                                                                                                                                                                                                                                                                                                                |
| BIANCO<br>WHITE            | CAN HIGH                              |                                                                                                                                                                                                                                                                                                                                                                                                                                                                                                                                                                                                                                                                                                                                                                                                                                                                                                                                                                                                                                                                                                                                                                                                                                                                                                                                                                                                                                                                                                                                                                                                                                                                                                                                                                                                                                                                                                                                                                                                                                                                                                                                |
| GRIGIO<br>GREY             | POL4<br>BOOT                          | FSZGNOSTC                                                                                                                                                                                                                                                                                                                                                                                                                                                                                                                                                                                                                                                                                                                                                                                                                                                                                                                                                                                                                                                                                                                                                                                                                                                                                                                                                                                                                                                                                                                                                                                                                                                                                                                                                                                                                                                                                                                                                                                                                                                                                                                      |
| BLU<br>BLUE                | POL5<br>CNF1                          | Discount                                                                                                                                                                                                                                                                                                                                                                                                                                                                                                                                                                                                                                                                                                                                                                                                                                                                                                                                                                                                                                                                                                                                                                                                                                                                                                                                                                                                                                                                                                                                                                                                                                                                                                                                                                                                                                                                                                                                                                                                                                                                                                                       |
| VIOLA/GRIGI<br>PURPLE/GRE  | O TENSIONE PROG.<br>/ PROG. VOLTAGE   | THE PARTY OF THE P |
| MARRONE<br>BROWN           | RESET                                 |                                                                                                                                                                                                                                                                                                                                                                                                                                                                                                                                                                                                                                                                                                                                                                                                                                                                                                                                                                                                                                                                                                                                                                                                                                                                                                                                                                                                                                                                                                                                                                                                                                                                                                                                                                                                                                                                                                                                                                                                                                                                                                                                |