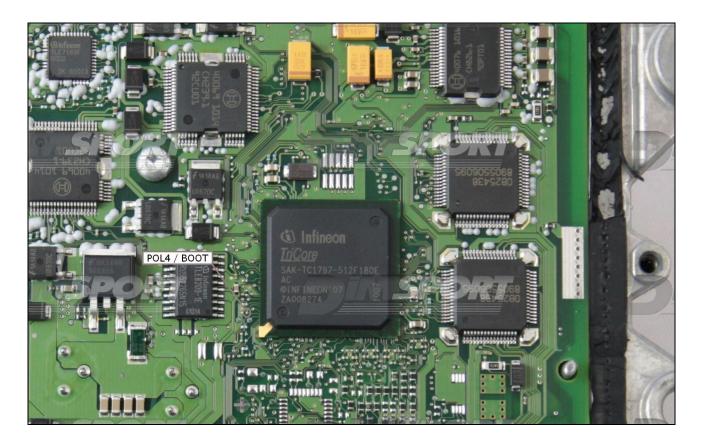

### **BOOT/POL4 DIRECT CONNECTION**

Connect the GREY wire of the cable F32GN037C as described here below

| COLORE FILO<br>WIRE COLOUR | DESCRIZIONE<br>DESCRIPTION |  |
|----------------------------|----------------------------|--|
| GRIGIO<br>GREY             | POL4<br>BOOT               |  |