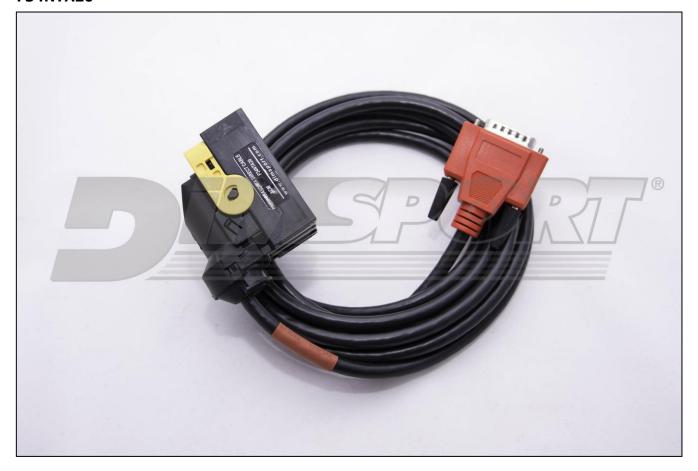

## **F34NTA20**

## plugin 1029

The required cable for the correct communication is F34NTA20.

WARNING: Trasdata software might show the message "[E100082] Power output error" while communicating with the ECU.

In this case, it's NECESSARY to power the ECU at 12V in order to read it correctly