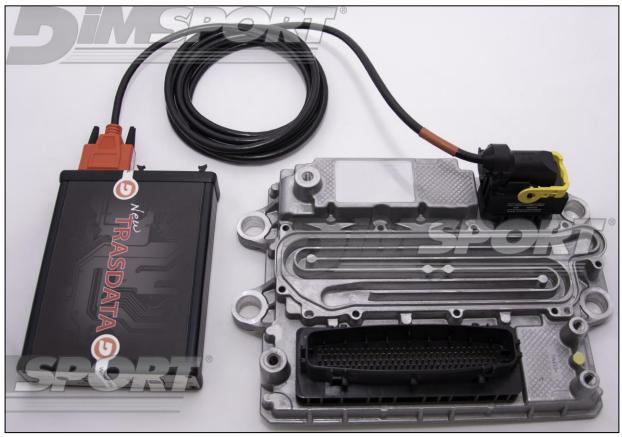

## CONTINENTAL ACM2.1 IROM TC1796 MEB TRUCK

## plugin 1029

The required cable for the correct communication is F34NTA20.

WARNING: Trasdata software might show the message "[E100082] Power output error" while communicating with the ECU.

In this case, it's NECESSARY to power the ECU at 12V in order to read it correctly

WARNING: for a correct communication both vehicle connectors must be disconnected from the ECU. Connect first the cable to the Trasdata, then to the ECU, ONLY after you can connect the power to the Trasdata.

At the end of the communication procedures detach first power from the Trasdata and then the ECU connector.

## **F34NTA20**



## CONTINENTAL ACM2.1 IROM TC1796 MEB TRUCK