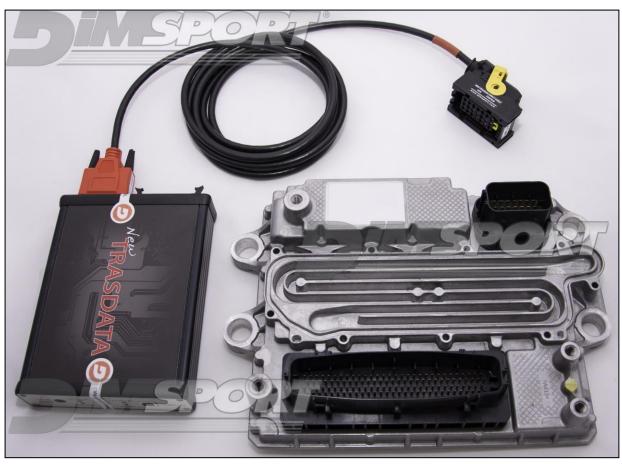

## CONTINENTAL ACM2.1 IROM TC1796 MEB TRUCK

## plugin 1029

The required cable for the correct communication is F34NTA20.

WARNING: Trasdata software might show the message "[E100082] Power output error" while communicating with the ECU.

In this case, it's NECESSARY to power the ECU at 12V in order to read it correctly

WARNING: for a correct communication both vehicle connectors must be disconnected from the ECU. Connect first the cable to the Trasdata, then to the ECU, ONLY after you can connect the power to the Trasdata.

At the end of the communication procedures detach first power from the Trasdata and then the ECU connector.

## **F34NTA20**



## CONTINENTAL ACM2.1 IROM TC1796 MEB TRUCK