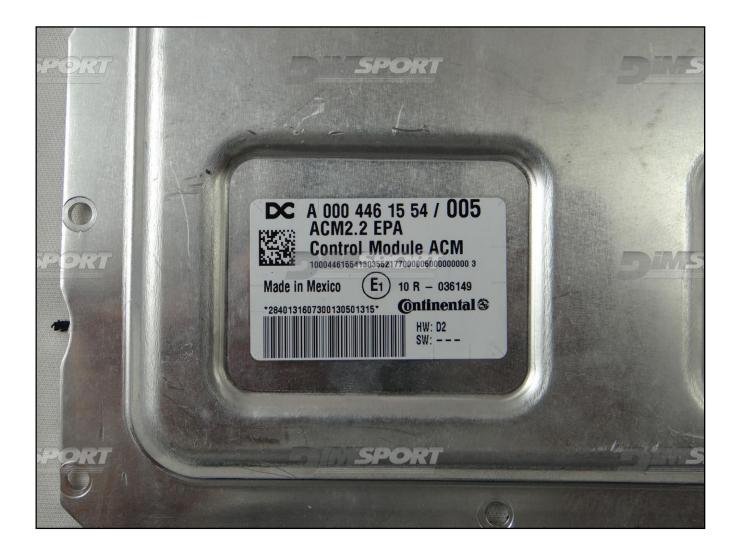

# plugin 543-627

# ECU TYPE ACM2





#### **DIRECT CONNECTION** with specific cable

The required cable for the communication is F34NTA20.

WARNING: Trasdata software might show the message "[E100082] Power output error" while communicating with the ECU.

In this case, it's NECESSARY to power the ECU at 12V in order to read it correctly

WARNING: for a correct communication both vehicle connectors must be disconnected from the ECU. Connect first the cable to the Trasdata, then to the ECU, ONLY after you can connect the power to the Trasdata.

At the end of the communication procedures detach first power from the Trasdata and then the ECU connector.

#### F34NTA20