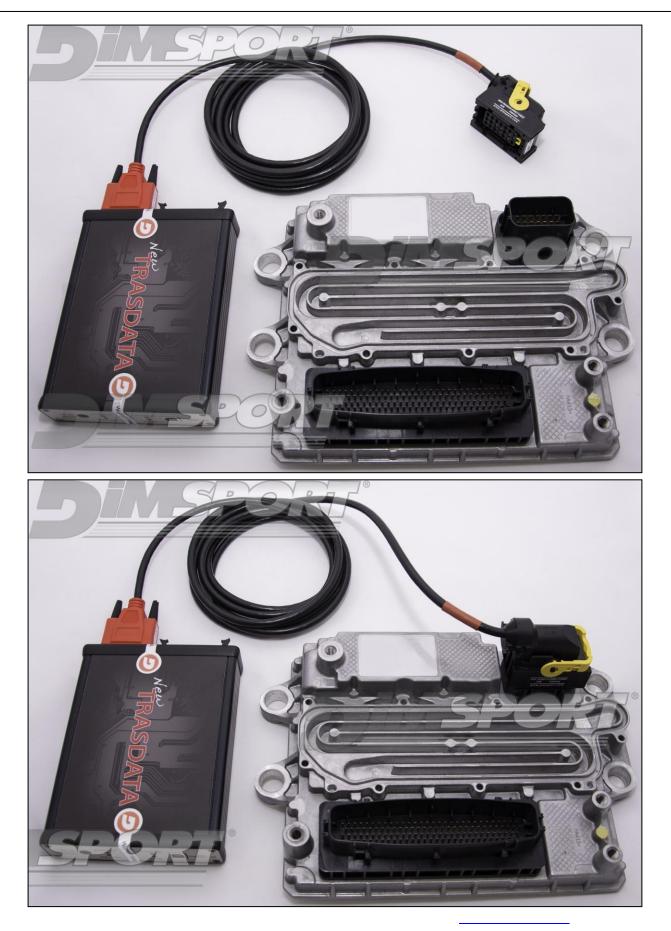

#### **DIRECT CONNECTION** with specific cable

The required cable for the communication is F34NTA20.

WARNING: Trasdata software might show the message "[E100082] Power output error" while communicating with the ECU.

In this case, it's NECESSARY to power the ECU at 12V in order to read it correctly

WARNING: for a correct communication both vehicle connectors must be disconnected from the ECU. Connect first the cable to the Trasdata, then to the ECU, ONLY after you can connect the power to the Trasdata.

At the end of the communication procedures detach first power from the Trasdata and then the ECU connector.