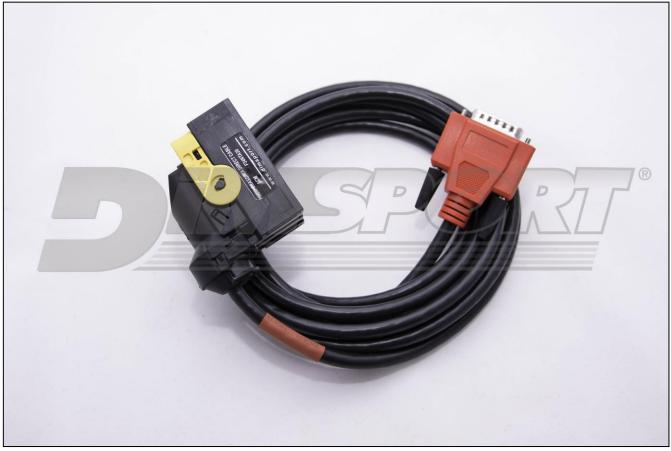

#### F34NTA20

#### **DIRECT CONNECTION** with specific cable

The required cable for the communication is F34NTA20.

WARNING: Trasdata software might show the message "[E100082] Power output error" while communicating with the ECU.