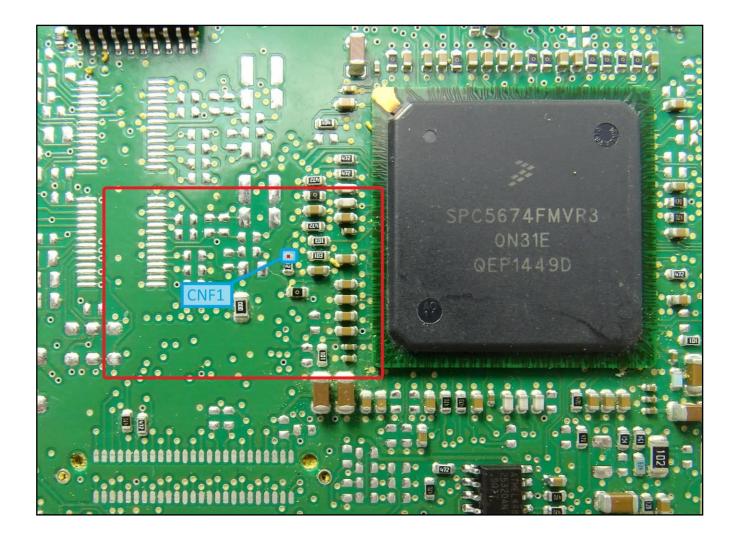

### DIRECT CONNECTION CNF1

Connect the BLUE wire of the cable F32GN037C/D as described here below:

| Constant of the last | RE FILO<br>COLOUR | DESCRIZIONE<br>DESCRIPTION |  |
|----------------------|-------------------|----------------------------|--|
|                      | BLU<br>BLUE       | CNF1                       |  |