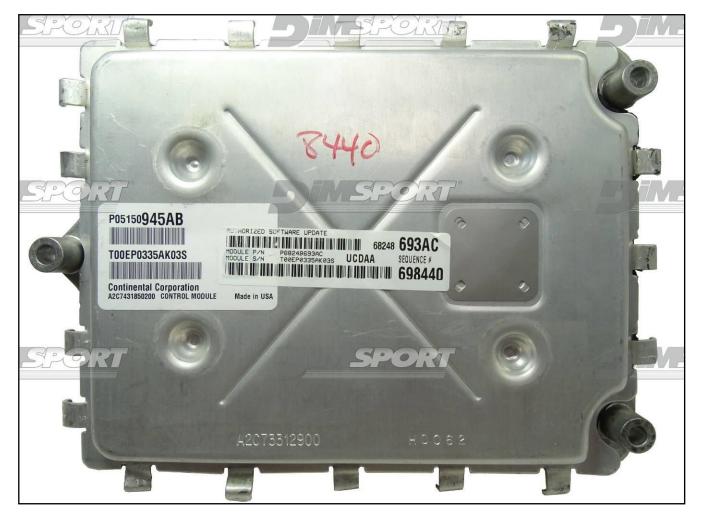

#### ECU CONNECTOR

To the power feeding pins 23,75,96 (+12V) you can connect both wires red (VECU) and orange (VKEY) of the F32GN037C/D cable, they both have 12V signal.