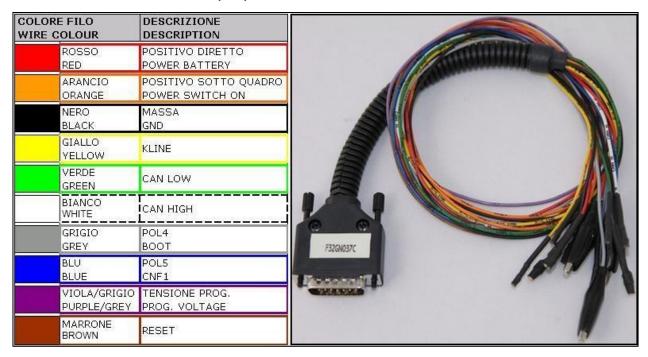

#### DIRECT CONNECTION

In order to connect to the ECU use the cable F32GN037C/D. Make sure that the POWER led (red) on Trasdata is ON

#### ECU CONNECTOR

To the power feeding pins 23,75,96 (+12V) you can connect both wires red (VECU) and orange (VKEY) of the F32GN037C/D cable, they both have 12V signal.

### DIRECT CONNECTION CNF1

Connect the BLUE wire of the cable F32GN037C/D as described here below:

| Constant of the last | RE FILO<br>COLOUR | DESCRIZIONE<br>DESCRIPTION |  |
|----------------------|-------------------|----------------------------|--|
|                      | BLU<br>BLUE       | CNF1                       |  |