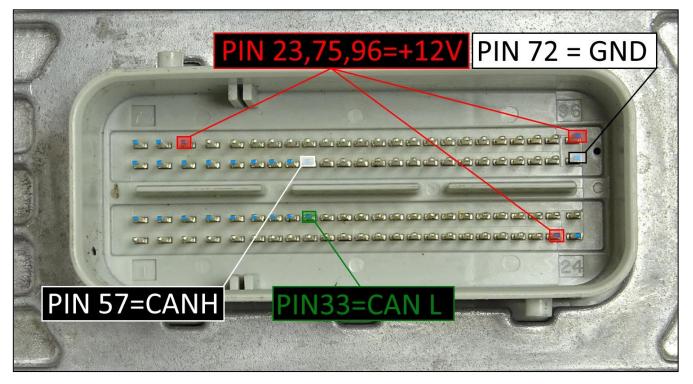

#### ECU CONNECTOR

To the power feeding pins 23,75,96 (+12V) you can connect both wires red (VECU) and orange (VKEY) of the F32GN037C/D cable, they both have 12V signal.