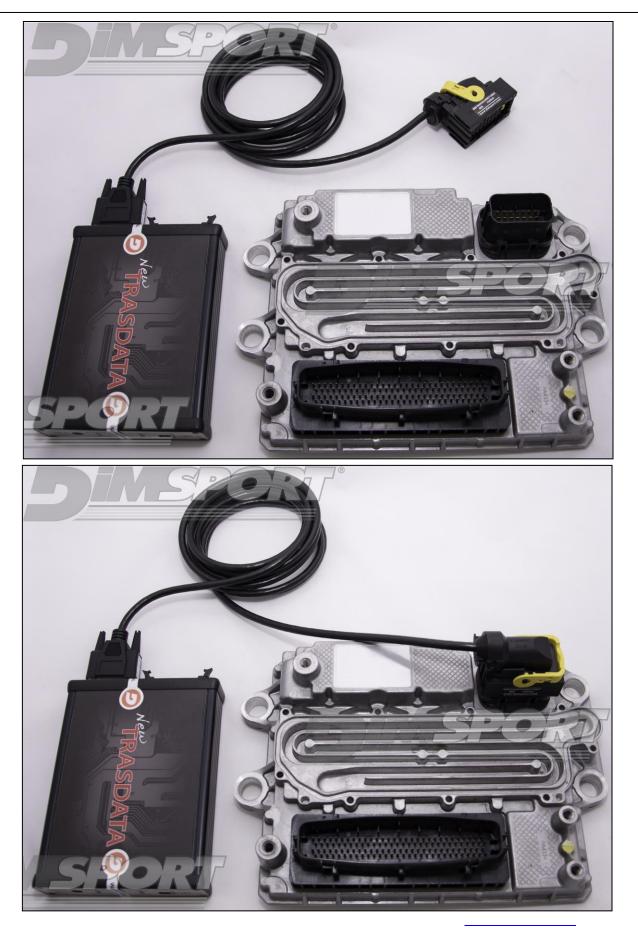

#### DIRECT CONNECTION with specific cable

The required cable for the communication is F34NTA19.

WARNING: Trasdata software might show the message "[E100082] Power output error" while communicating with the ECU.

In this case, it's NECESSARY to power the Trasdata at 12V in order to read it correctly

WARNING: for a correct communication both vehicle connectors must be disconnected from the ECU. Connect first the cable to the Trasdata, then to the ECU, ONLY after you can connect the power to the Trasdata.

At the end of the communication procedures detach first power from the Trasdata and then the ECU connector.