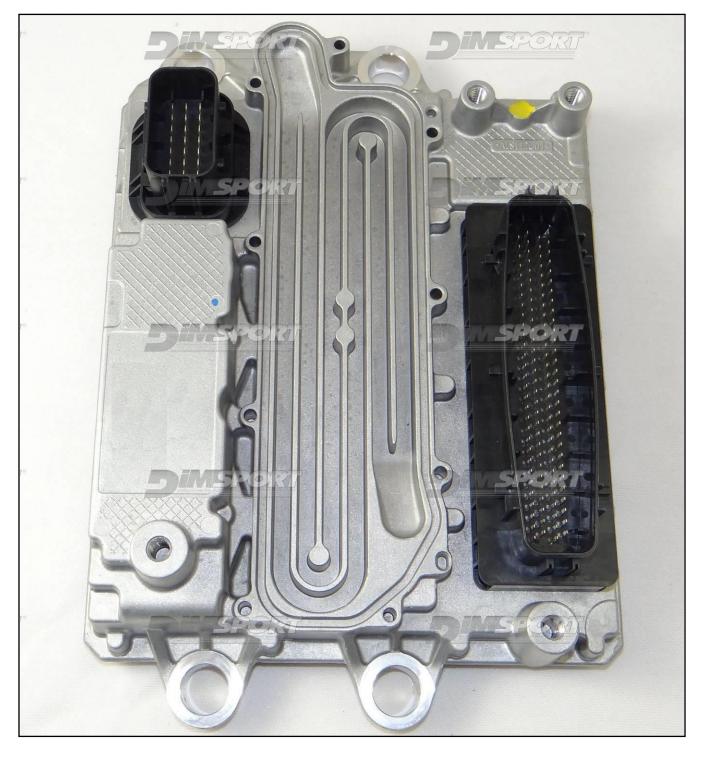

# plugin 628 TIPO ECU HDEP





#### DIRECT CONNECTION with specific cable

The required cable for the communication is F34NTA19.

WARNING: Trasdata software might show the message "[E100082] Power output error" while communicating with the ECU.

In this case, it's NECESSARY to power the Trasdata at 12V in order to read it correctly

WARNING: for a correct communication both vehicle connectors must be disconnected from the ECU. Connect first the cable to the Trasdata, then to the ECU, ONLY after you can connect the power to the Trasdata.

At the end of the communication procedures detach first power from the Trasdata and then the ECU connector.

#### F34NTA19