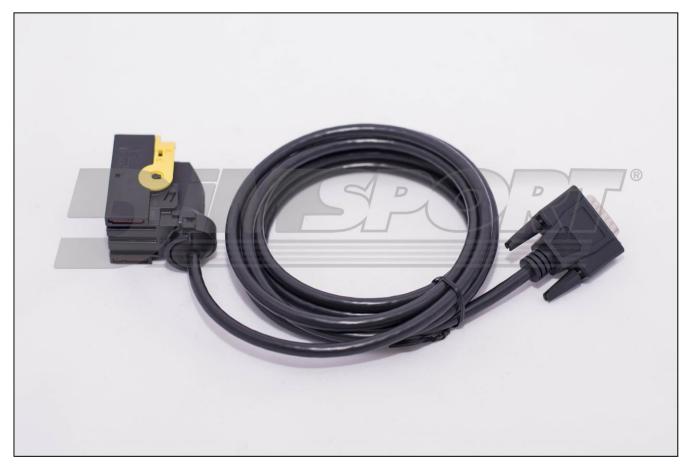

#### F34NTA19

#### DIRECT CONNECTION with specific cable

The required cable for the communication is F34NTA19.

WARNING: Trasdata software might show the message "[E100082] Power output error" while communicating with the ECU.